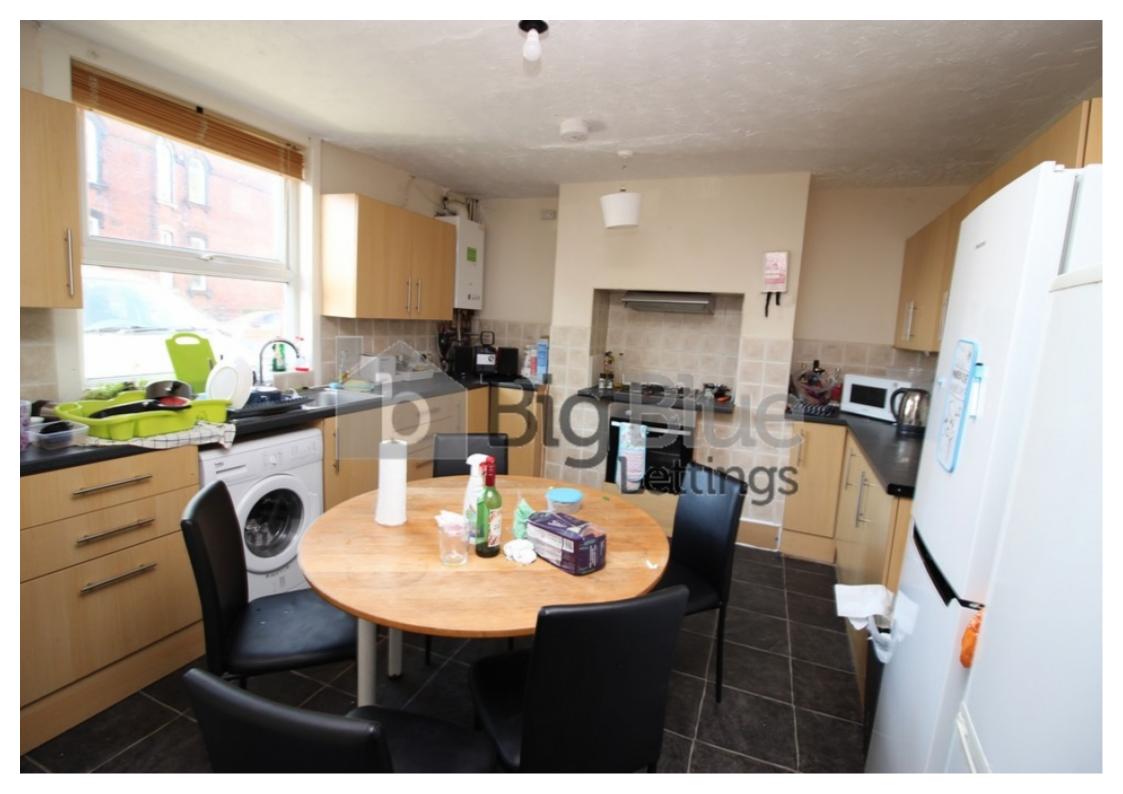

## **Step Inside**

## **Key Features**

- \*\*\*NO DEPOSIT\*\*\*
- Double Bedrooms & Double Beds
- Gas central heating.
- Double Glazed

- Fitted Dining Kitchen
- Washing Machine
- Fridge Freezer
- Spacious Lounge

- Off street Parking
- Ideal Location

#### **Property Description**

£135pppw - Including gas, electric, water & internet - Available 1 July. \*\*\*NO DEPOSIT\*\*\* All Inclusive option available, please contact to enquire. Available From 1 July, If you are a group of five students and you want to live in a great house as close to Uni as you can get then this is for you. The landlord has spent a lot of money bringing the property to this standard and with its location it never hangs around for long! It has six even sized double bedrooms, a big homely living room and kitchen. Book a viewing to day before it goes!