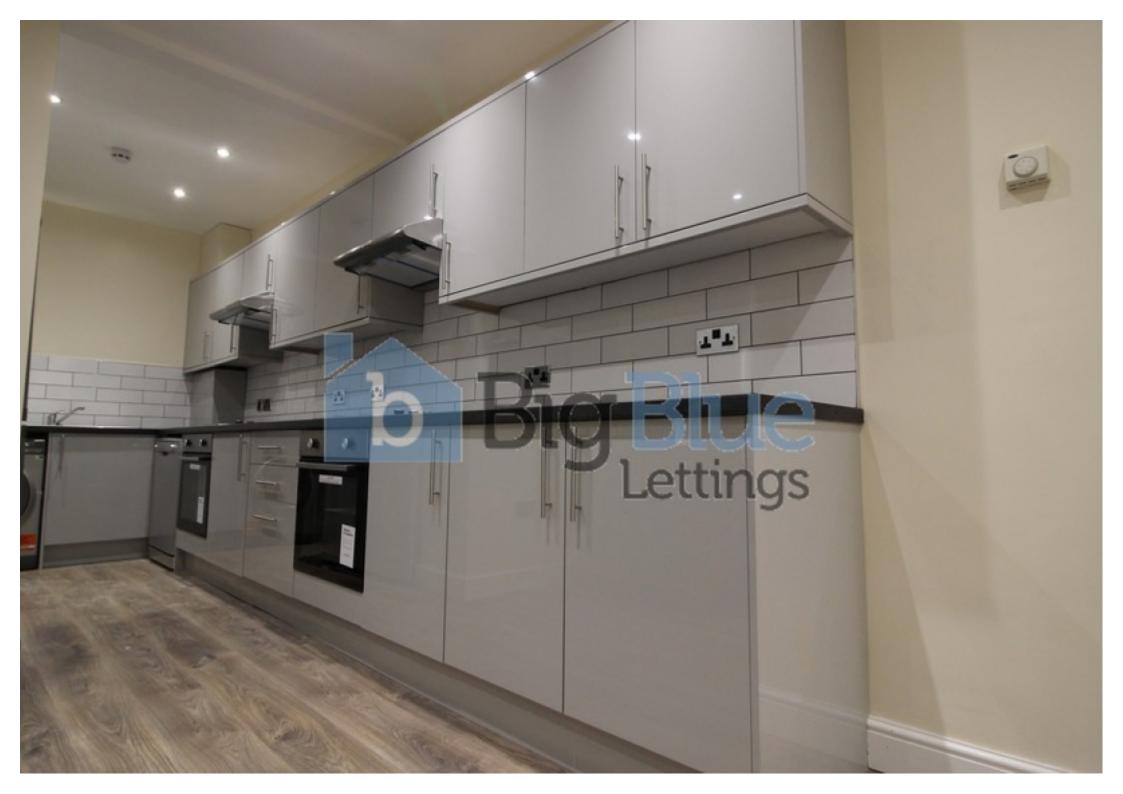

## **Property Description**

£152.00 PPPW Including GAS, ELECTRIC, WATER AND HIGH SPEED INTERNET Property available From 1 July. This stunning large terrace house has just undergone a full refurbishment. There is a brand new kitchen and 6 new en-suite bathrooms throughout. All the bedrooms are spacious, light and airy. The property is only a short walk to Uni and the Hyde Park Corner pub.

#### Including GAS, ELECTRIC, WATER AND HIGH SPEED INTERNET

Property available From 1 July.

This stunning large terrace house has just undergone a full refurbishment. There is a brand new kitchen and 6 new en-suite bathrooms throughout. All the bedrooms are spacious, light and airy.

The property is only a short walk to Uni and the Hyde Park Corner pub.

Telephone: 0113 8715151