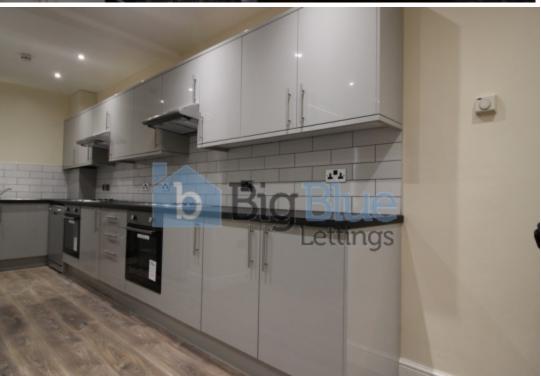

## **Property Description**

£152.00 PPPW Including GAS, ELECTRIC, WATER AND HIGH SPEED INTERNET Property available From 1 July. This stunning large terrace house has just undergone a full refurbishment. There is a brand new kitchen and 6 new en-suite bathrooms throughout. All the bedrooms are spacious, light and airy. The property is only a short walk to Uni and the Hyde Park Corner pub.

#### Including GAS, ELECTRIC, WATER AND HIGH SPEED INTERNET

Property available From 1 July.

This stunning large terrace house has just undergone a full refurbishment. There is a brand new kitchen and 6 new en-suite bathrooms throughout. All the bedrooms are spacious, light and airy.