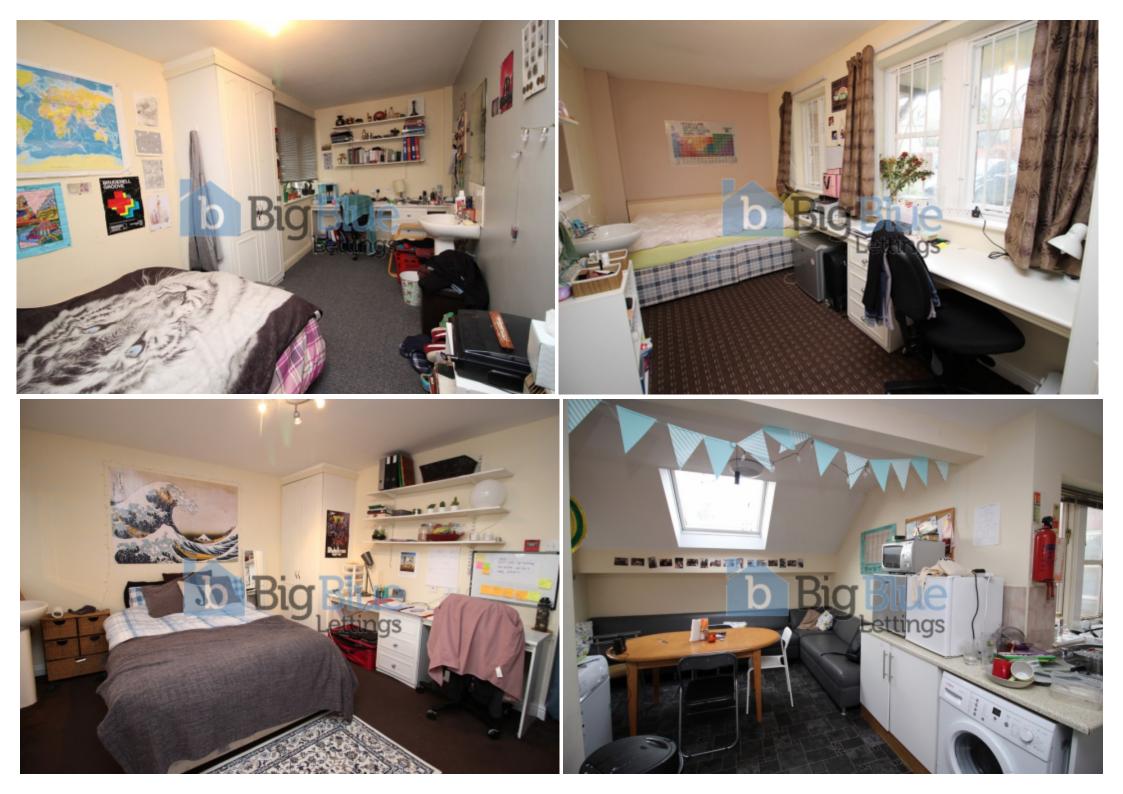

#### **Property Description**

\*£128pppw. BILLS INCLUDED!!! Available From 1 July, Big Blue Lettings are delighted to offer this amazing 8 bedroom house in central Hyde Park! 8 great sized equal bedrooms each have their own door locks, individuals sinks and are well furnished & 2 bathrooms. The fully fitted kitchen comes with a break fast bar and huge windows & living area has ample seating for everyone plus guests.

#### **Main Particulars**

\*£128pppw. BILLS INCLUDED!!! Available From 1 July,

Big Blue Lettings are delighted to offer this amazing 8 bedroom house in central Hyde Park! 8 great sized equal bedrooms & 2 bathrooms. The fully fitted kitchen comes with a break fast bar and huge windows & living area has ample seating for everyone plus guests.