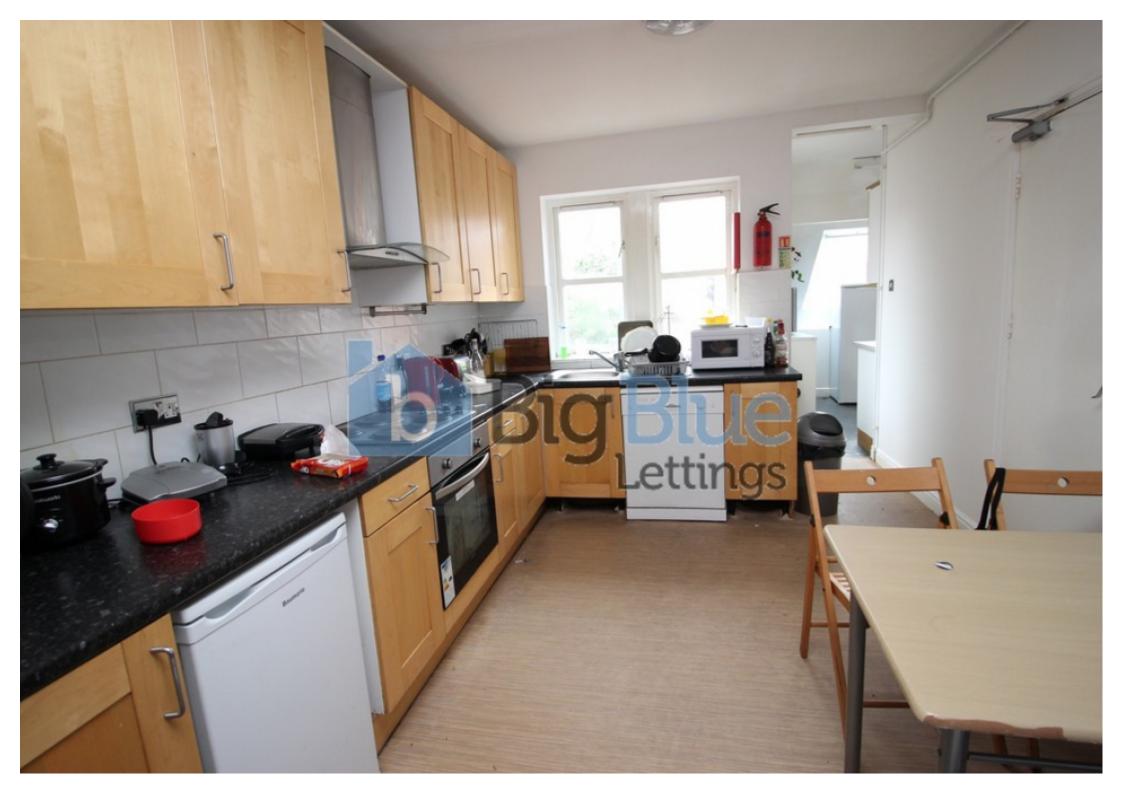

## **Key Features**

- Gas, electric, water and internet included
- Double Beds
- Sink in each bedroom
- Locks on all bedrooms

- Double Glazed
- Gas Central Heating
- 2 Kitchens
- Washing Machine / Fridge

### **Property Description**

\*BILLS INCLUDED OPTION AVAILABLE\* Big Blue Lettings are delighted to offer this amazing 10 bedroom house in central Hyde Park! 10 great sized equal bedrooms each have their own door locks, individuals sinks and are well furnished & 2 bathrooms. The fully fitted kitchen comes with a break fast bar and huge windows & living area has ample seating for everyone plus guests.

#### \*BILLS INCLUDED OPTION AVAILABLE\*

Big Blue Lettings are delighted to offer this amazing 10 bedroom house in central Hyde Park! 10 great sized equal bedrooms each have their own door locks, individuals sinks and are well furnished & 2 bathrooms. The fully fitted kitchen comes with a break fast bar and huge windows & living area has ample seating for everyone plus guests.