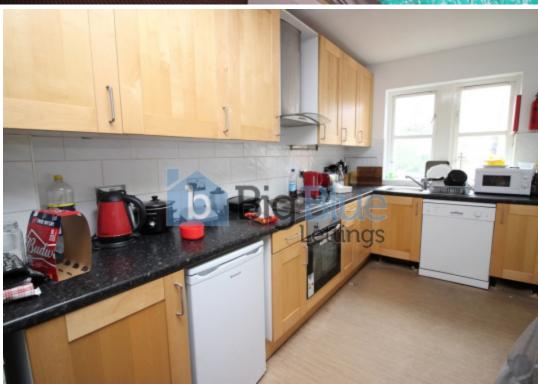

## **Key Features**

- Gas, electric, water and internet included
- Double Beds
- Sink in each bedroom
- Locks on all bedrooms

- Double Glazed
- Gas Central Heating
- 2 Kitchens
- Washing Machine / Fridge

### **Property Description**

\*BILLS INCLUDED OPTION AVAILABLE\* Big Blue Lettings are delighted to offer this amazing 10 bedroom house in central Hyde Park! 10 great sized equal bedrooms each have their own door locks, individuals sinks and are well furnished & 2 bathrooms. The fully fitted kitchen comes with a break fast bar and huge windows & living area has ample seating for everyone plus guests.

#### \*BILLS INCLUDED OPTION AVAILABLE\*

Big Blue Lettings are delighted to offer this amazing 10 bedroom house in central Hyde Park! 10 great sized equal bedrooms each have their own door locks, individuals sinks and are well furnished & 2 bathrooms. The fully fitted kitchen comes with a break fast bar and huge windows & living area has ample seating for everyone plus guests.