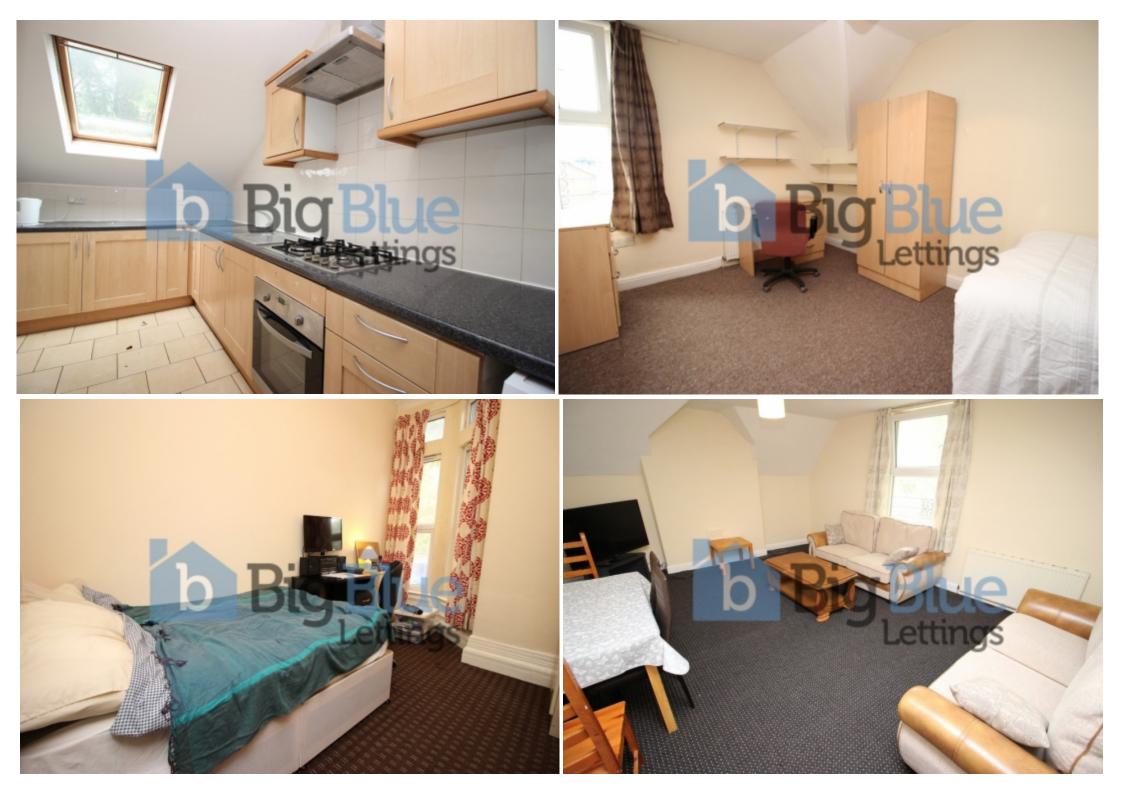

#### **Property Description**

\*£122pppw. BILLS INCLUDED!!! - Gas, Electric, Water + WIFI available\* Superb spacious 7 bedroom house near the Leeds University. This property has all double bedrooms including modern furniture. 2 bathrooms. large living rooms. Good size kitchens including fridge freezers, washing machinesr and cookers. Only a few minutes walk to the University. 5 minutes from the Hyde Park Pub. This property is well worth viewing!

#### \*£122pppw. BILLS INCLUDED!!! - Gas, Electric, Water + WIFI available\*

Superb spacious 7 bedroom house near the Leeds University. This property has all double bedrooms including modern furniture. 2 bathrooms. large living rooms. Fitted kitchen including fridge freezers, washing machines and cookers. Only a few minutes walk to the University. 5 minutes from the Hyde Park Pub. This property is well worth viewing!