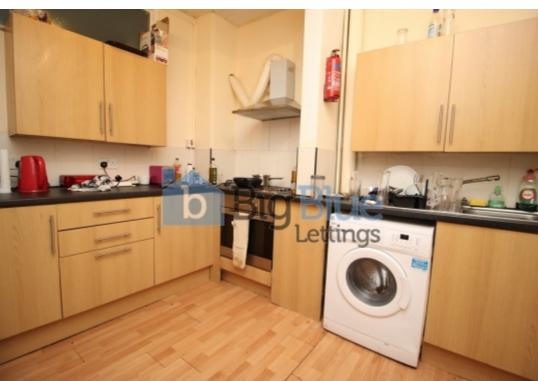

## **Key Features**

- Bills Included
- Double Beds
- Spacious Lounge
- Fitted Kitchen

- Washing Machine
- Fridge Freezer
- Gas Central Heating
- Fridge Freezer

- Off street Parking
- Fantastic Hyde Park Location

## **Property Description**

£157pppw - Available 1 July. BILLS INCLUDED GAS, ELECTRICITY, FIBRE INTERNET, WATER Big Blue Lettings are pleased to present this huge through terrace house situated just a couple of minutes from the park. Close to all local amenities and bus stops. 6 Double Bedrooms, Large Lounge and fully fitted kitchen. Other features include two bathrooms, UPVC windows and a washing machine. Central Heating & Double Glazed, just a quick walk from university.

## **Main Particulars**

£157pppw - Available 1 July.

BILLS INCLUDED

GAS,ELECTRICITY,FIBRE INTERNET,WATER

Big Blue Lettings are pleased to present this huge flat situated just a couple of minutes from the park. Close to all local amenities and bus stops. 6 Double Bedrooms, Large Lounge and fully fitted kitchen. Other features include two bathrooms, UPVC windows and a washing machine. Central Heating & Double Glazed, just a quick walk from university.