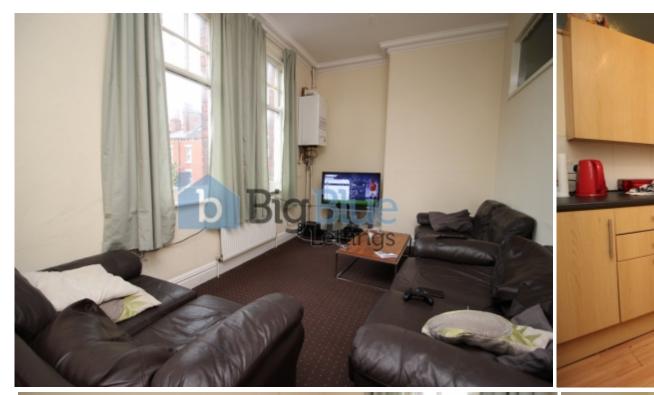

## **Key Features**

- Bills Included
- Double Beds
- Spacious Lounge
- Fitted Kitchen

- Washing Machine
- Fridge Freezer
- Gas Central Heating
- Fridge Freezer

- Off street Parking
- Fantastic Hyde Park Location

## **Property Description**

£157pppw - Available 1 July. BILLS INCLUDED GAS, ELECTRICITY, FIBRE INTERNET, WATER Big Blue Lettings are pleased to present this huge through terrace house situated just a couple of minutes from the park. Close to all local amenities and bus stops. 6 Double Bedrooms, Large Lounge and fully fitted kitchen. Other features include two bathrooms, UPVC windows and a washing machine. Central Heating & Double Glazed, just a quick walk from university.

## **Main Particulars**

£157pppw - Available 1 July.

BILLS INCLUDED

GAS,ELECTRICITY,FIBRE INTERNET,WATER

Big Blue Lettings are pleased to present this huge flat situated just a couple of minutes from the park. Close to all local amenities and bus stops. 6 Double Bedrooms, Large Lounge and fully fitted kitchen. Other features include two bathrooms, UPVC windows and a washing machine. Central Heating & Double Glazed, just a quick walk from university.