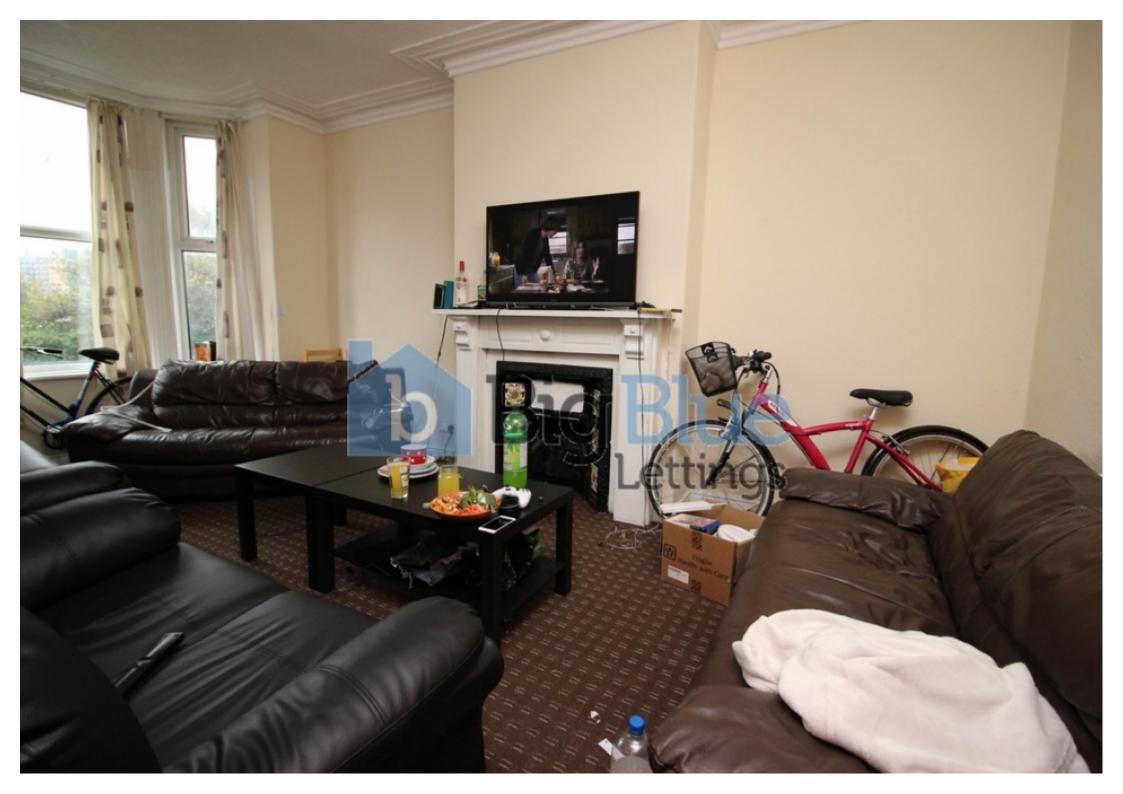

## **Key Features**

- Double Bedrooms
- Bills Included
- Fully furnished
- Spacious Lounge

- Fitted Dining Kitchen
- Fridge Freezer
- Washing Machine
- Gas Central Heating

- Double Glazed
- Stones throw from Leeds
  University and Leeds Beckett
  City Campus

#### **Property Description**

\*£117pppw. BILLS INCLUDED!!! - Gas, Electric, Water + WIFI available\* - Stones throw from Leeds University and Leeds Beckett City Campus - Spacious Bedrooms -Dining Kitchen Big Blue Lettings are delighted to offer this impressive property, just minutes away from Universities. All excellent sized rooms with a large living room and kitchen and 2 bathrooms. This University area is a student based location, with close and easy access to the University of Leeds. There are local shops, bars and takeaway restaurants nearby. Access is available to the city centre by foot and also by frequent passing buses.

Big Blue Lettings are delighted to offer this impressive property, just minutes away from Universities. All excellent sized rooms with a large living room and kitchen and 2 bathrooms. This University area is a student based location, with close and easy access to the University of Leeds. There are local shops, bars and takeaway restaurants nearby. Access is available to the city centre by foot and also by frequent passing buses.