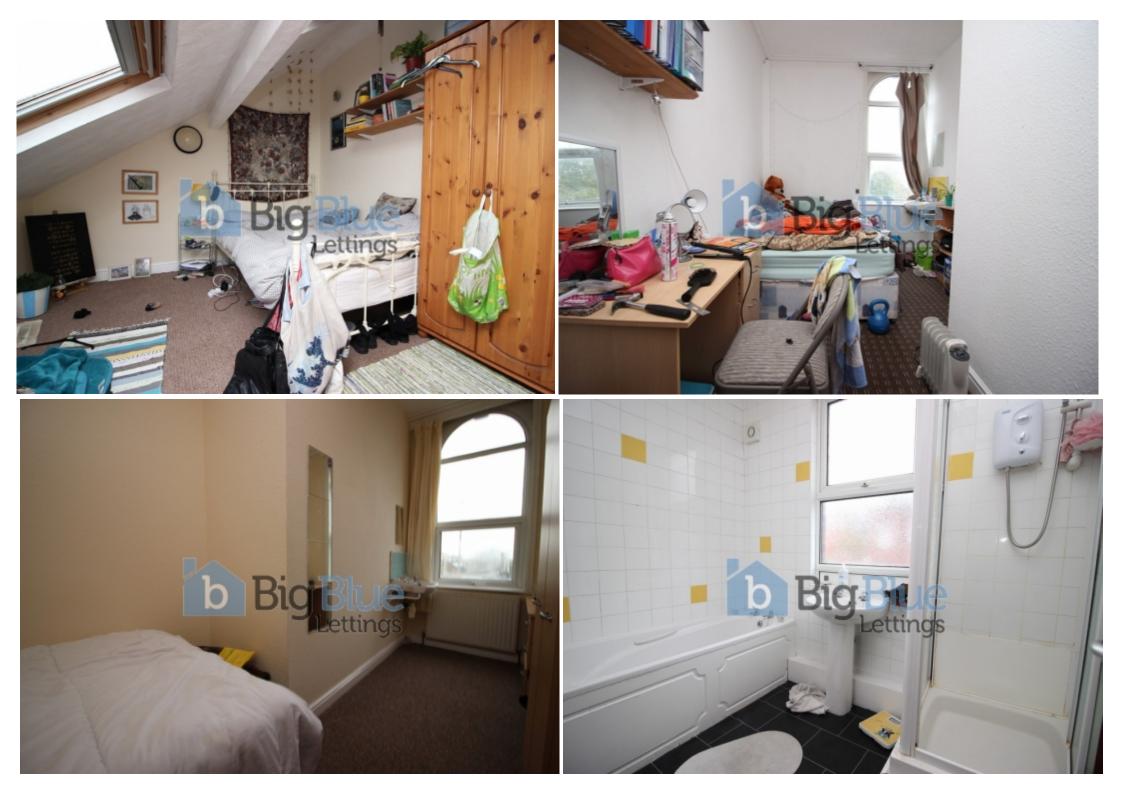

## **Key Features**

- Double Bedrooms
- Bills Included
- Fully furnished
- Spacious Lounge

- Fitted Dining Kitchen
- Fridge Freezer
- Washing Machine
- Gas Central Heating

- Double Glazed
- Stones throw from Leeds
  University and Leeds Beckett
  City Campus

#### **Property Description**

\*£117pppw. BILLS INCLUDED!!! - Gas, Electric, Water + WIFI available\* - Stones throw from Leeds University and Leeds Beckett City Campus - Spacious Bedrooms -Dining Kitchen Big Blue Lettings are delighted to offer this impressive property, just minutes away from Universities. All excellent sized rooms with a large living room and kitchen and 2 bathrooms. This University area is a student based location, with close and easy access to the University of Leeds. There are local shops, bars and takeaway restaurants nearby. Access is available to the city centre by foot and also by frequent passing buses.

Big Blue Lettings are delighted to offer this impressive property, just minutes away from Universities. All excellent sized rooms with a large living room and kitchen and 2 bathrooms. This University area is a student based location, with close and easy access to the University of Leeds. There are local shops, bars and takeaway restaurants nearby. Access is available to the city centre by foot and also by frequent passing buses.