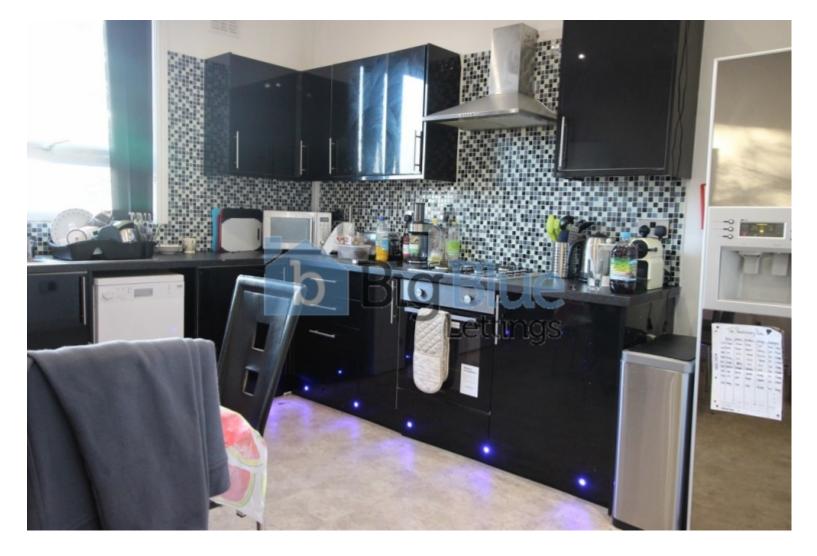

#### **Property Description**

£139.00pppw \*BILLS INCLUDED: GAS, ELECTRIC, WATER + WIFI AVAILABLE\* Brand new refurbishment! Beautiful refurbishment, very smart & modern and only 10 mins walk to Leeds Uni! This property has five bedrooms, a large modern kitchen, a spacious living area and well finished bathroom. Large living room with leather sofas and TV on the wall. Modern and swanky kitchen with American style fridge freezer, dining table, tumble dryer and dishwasher. Both bathrooms are smart and well fitted. All the bedrooms have new matching furniture including a fitted beds, desks, chairs, wardrobes and chest of drawers. This lovely five-bedroom house is situated near the historical Hyde Park Pub on the border between Hyde Park and Woodhouse.

#### **Main Particulars**

£139.00pppw \*BILLS INCLUDED: GAS, ELECTRIC, WATER + WIFI AVAILABLE\*

Brand new refurbishment! Beautiful refurbishment, very smart & modern and only 10 mins walk to Leeds Uni!

This property has five bedrooms, a large modern kitchen, a spacious living area and well finished bathroom.

Large living room with leather sofas and TV on the wall. Modern and swanky kitchen with American style fridge freezer, dining table, tumble dryer and dishwasher.

Both bathrooms are smart and well fitted. All the bedrooms have new matching furniture including a fitted beds, desks, chairs, wardrobes and chest of drawers.