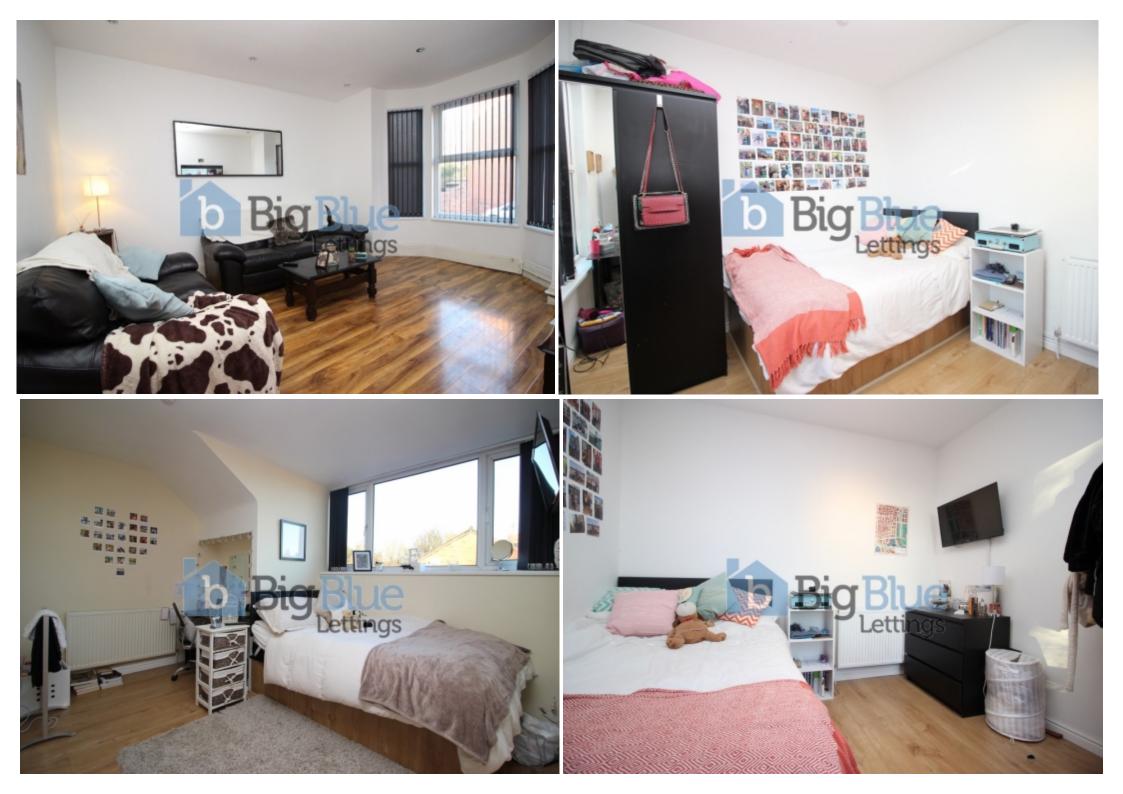

#### **Property Description**

£139.00pppw \*BILLS INCLUDED: GAS, ELECTRIC, WATER + WIFI AVAILABLE\* Brand new refurbishment! Beautiful refurbishment, very smart & modern and only 10 mins walk to Leeds Uni! This property has five bedrooms, a large modern kitchen, a spacious living area and well finished bathroom. Large living room with leather sofas and TV on the wall. Modern and swanky kitchen with American style fridge freezer, dining table, tumble dryer and dishwasher. Both bathrooms are smart and well fitted. All the bedrooms have new matching furniture including a fitted beds, desks, chairs, wardrobes and chest of drawers. This lovely five-bedroom house is situated near the historical Hyde Park Pub on the border between Hyde Park and Woodhouse.

Large living room with leather sofas and TV on the wall. Modern and swanky kitchen with American style fridge freezer, dining table, tumble dryer and dishwasher.

Both bathrooms are smart and well fitted. All the bedrooms have new matching furniture including a fitted beds, desks, chairs, wardrobes and chest of drawers.