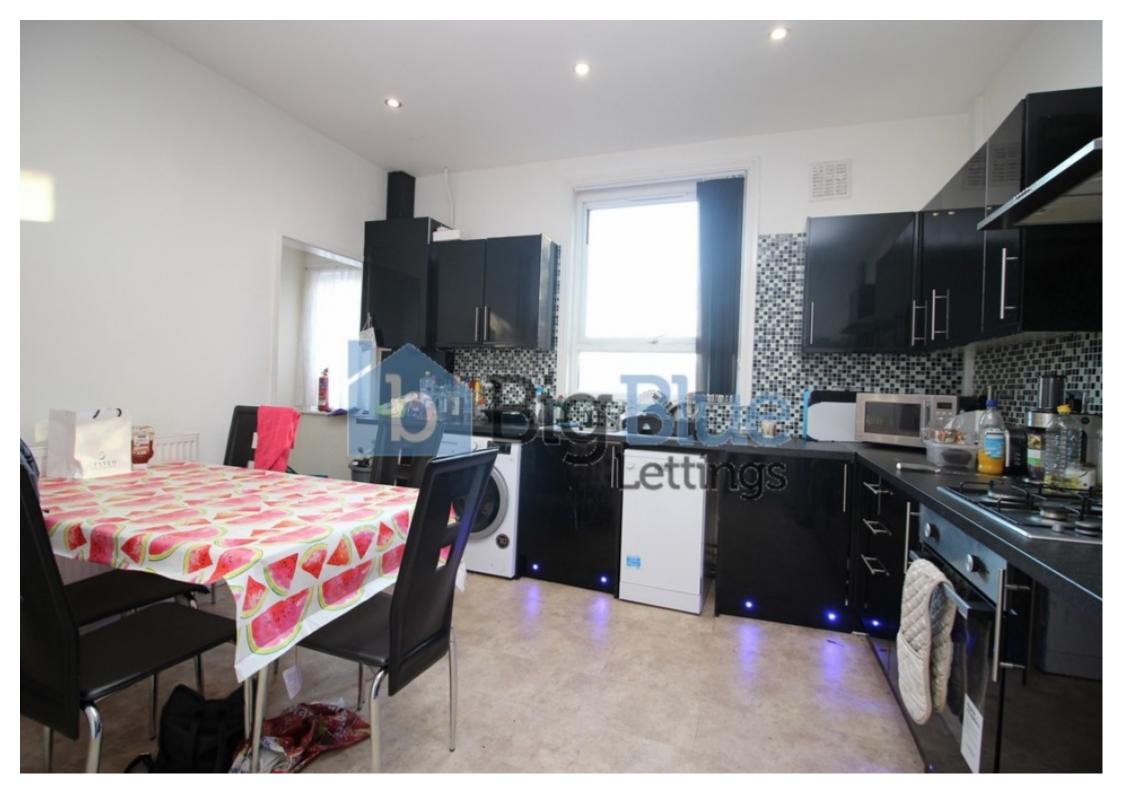

#### **Property Description**

£139.00pppw \*BILLS INCLUDED: GAS, ELECTRIC, WATER + WIFI AVAILABLE\* Brand new refurbishment! Beautiful refurbishment, very smart & modern and only 10 mins walk to Leeds Uni! This property has five bedrooms, a large modern kitchen, a spacious living area and well finished bathroom. Large living room with leather sofas and TV on the wall. Modern and swanky kitchen with American style fridge freezer, dining table, tumble dryer and dishwasher. Both bathrooms are smart and well fitted. All the bedrooms have new matching furniture including a fitted beds, desks, chairs, wardrobes and chest of drawers. This lovely five-bedroom house is situated near the historical Hyde Park Pub on the border between Hyde Park and Woodhouse.

#### **Main Particulars**

£139.00pppw \*BILLS INCLUDED: GAS, ELECTRIC, WATER + WIFI AVAILABLE\*

Brand new refurbishment! Beautiful refurbishment, very smart & modern and only 10 mins walk to Leeds Uni!

This property has five bedrooms, a large modern kitchen, a spacious living area and well finished bathroom.

Large living room with leather sofas and TV on the wall. Modern and swanky kitchen with American style fridge freezer, dining table, tumble dryer and dishwasher.

Both bathrooms are smart and well fitted. All the bedrooms have new matching furniture including a fitted beds, desks, chairs, wardrobes and chest of drawers.