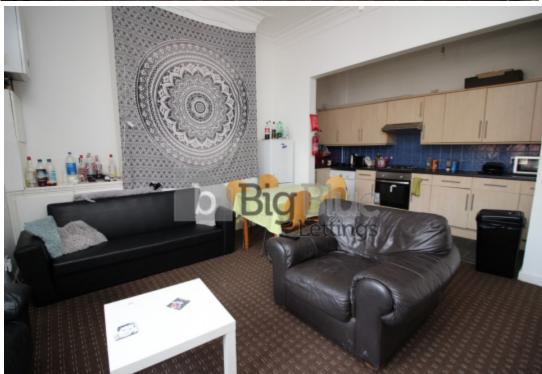

## **Property Description**

£134pppw - including gas, electric & water - Available From 1 July, Big Blue Lettings are pleased to present this massive 5 bedroom house. This spacious property is only a stones throw away from the park and Hyde Park Corner. The property benefits from UPVC double glazing throughout, gas central heating, fire alarm and a burglar alarm. Comprising of 5 fully furnished double bedrooms, 2 bathrooms, large fitted kitchen with, built in oven, washing machine, Dishwasher, plenty of fridge/freezer space. Lounge with modern sofas and coffee tables. Neutral décor. The property maintains some of its original features and is spacious throughout. Large garden, bedrooms and communal area.

#### £134pppw - including gas, electric & water - Available From 1 July,

Big Blue Lettings are pleased to present this massive 5 bedroom house. This spacious property is only a stones throw away from the park and Hyde Park Corner. The property benefits from UPVC double glazing throughout, gas central heating, fire alarm and a burglar alarm. Comprising of 5 fully furnished double bedrooms, 2 bathrooms, large fitted kitchen with, built in oven, washing machine, Dishwasher, plenty of fridge/freezer space. Lounge with modern sofas and coffee tables. Neutral décor. The property maintains some of its original features and is spacious throughout. Large garden, bedrooms and communal area.

# **Key Features**

- Gas, electric, water and internet included!!
- Double Beds
- Spacious Lounge
- Fitted kitchen

- Washing Machines
- Fridge Freezer
- Double glazed
- Gas Central Heating

- Stones throw away from the park and Hyde Park Corner.
- Off Street parking

- Five double bedrooms
- Amenities within easy walking distance
- Within walking distance of university
- New Kitchen
- Wide Screen TV
- Tumble Dryer
- Off Street Parking
- Prime Location
- 2 Bathrooms