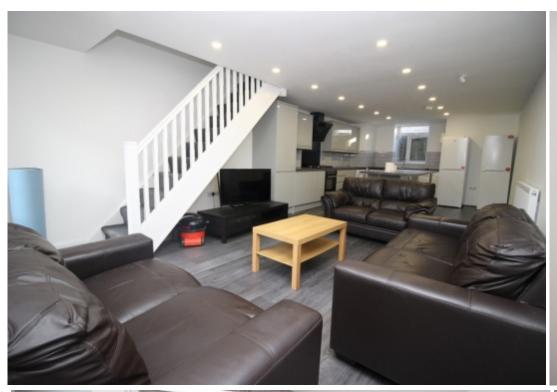

#### **Available 1 July**

This spacious 6 bedroom student house has received a full refurbishment. There is a new kitchen and new bathrooms, a large flat screen TV and comfy sofas in the living room. Located just minutes minutes away from University of Leeds, this is ideal for any student who wants to ensure they make it to their 9am lectures while being close to all the student hotspots; it's all about balance, after all. Housemates decide to have a group dinner? Head down to Sainsbury's in 3 minutes and do a quick shop, doesn't get any better than that.

- 6 large double bedrooms
- 4 Bathrooms
- New fitted kitchen
- Decorated to a very high standard
- Central heating
- Double Glazing

Telephone: 0113 8715151