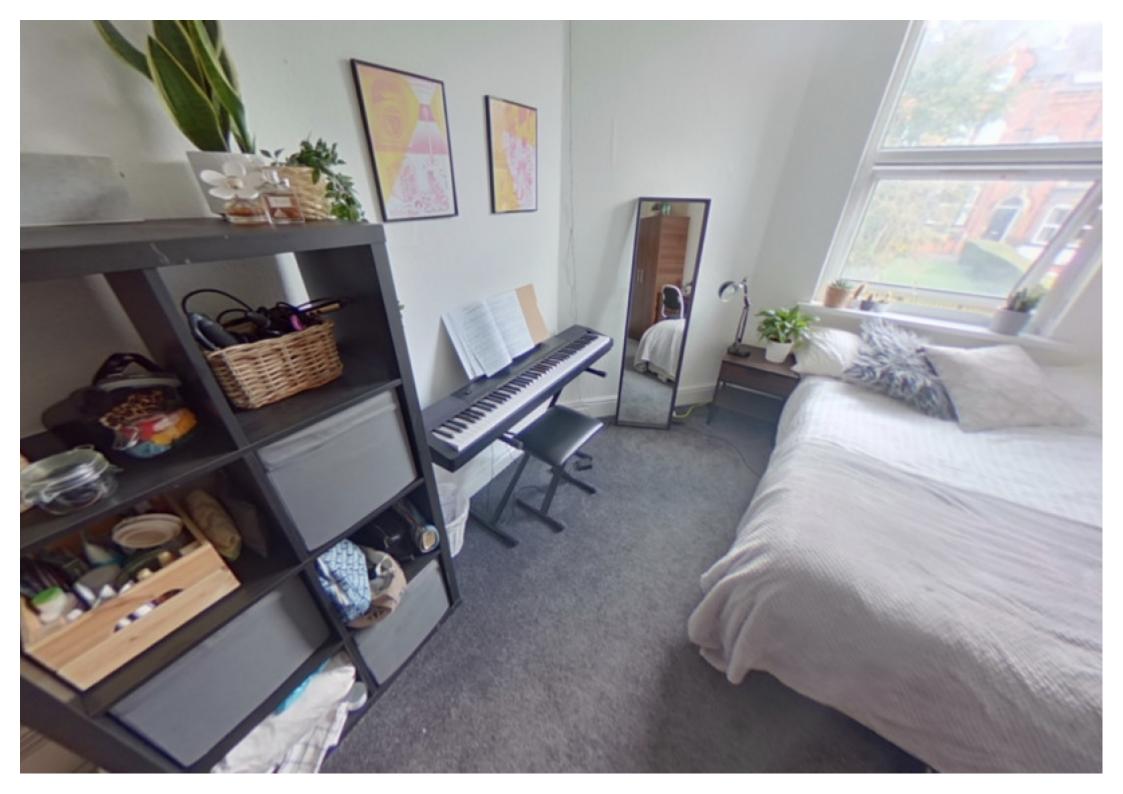

# **Key Features**

- Bills Included
- 2 Bathrooms
- Big Lounge
- Central heating

- Double Glazed
- Good transport links
- Double beds
- Washing Machine / Fried

Freezer

- On Street Parking
- 6 good sized double bedrooms

## **Property Description**

\*£119pppw. BILLS INCLUDED!!! - Gas, Electric, Water + WIFI available\* Available 1 July Big Blue Lettings are delighted to present this massive 6 bedroom property is located just off the Headingley Lane making it a very popular to student choice. The property is well presented and has a recently modernised kitchen. All the rooms including bedrooms are large. Act fast before it's gone!