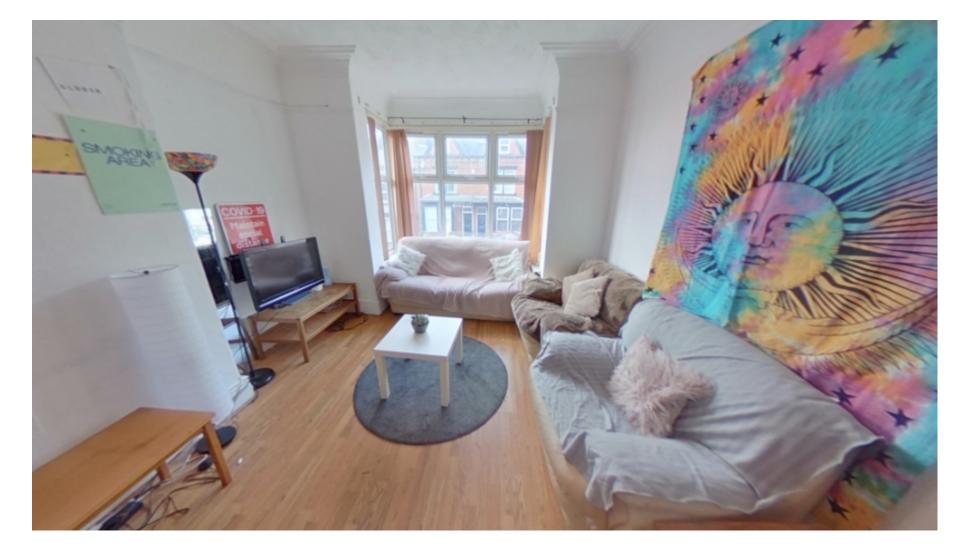

# **Key Features**

- Bills Included
- 2 Bathrooms
- Big Lounge
- Central heating

- Double Glazed
- Good transport links
- Double beds
- Washing Machine / Fried

Freezer

- On Street Parking
- 6 good sized double bedrooms

## **Property Description**

\*£119pppw. BILLS INCLUDED!!! - Gas, Electric, Water + WIFI available\* Available 1 July Big Blue Lettings are delighted to present this massive 6 bedroom property is located just off the Headingley Lane making it a very popular to student choice. The property is well presented and has a recently modernised kitchen. All the rooms including bedrooms are large. Act fast before it's gone!