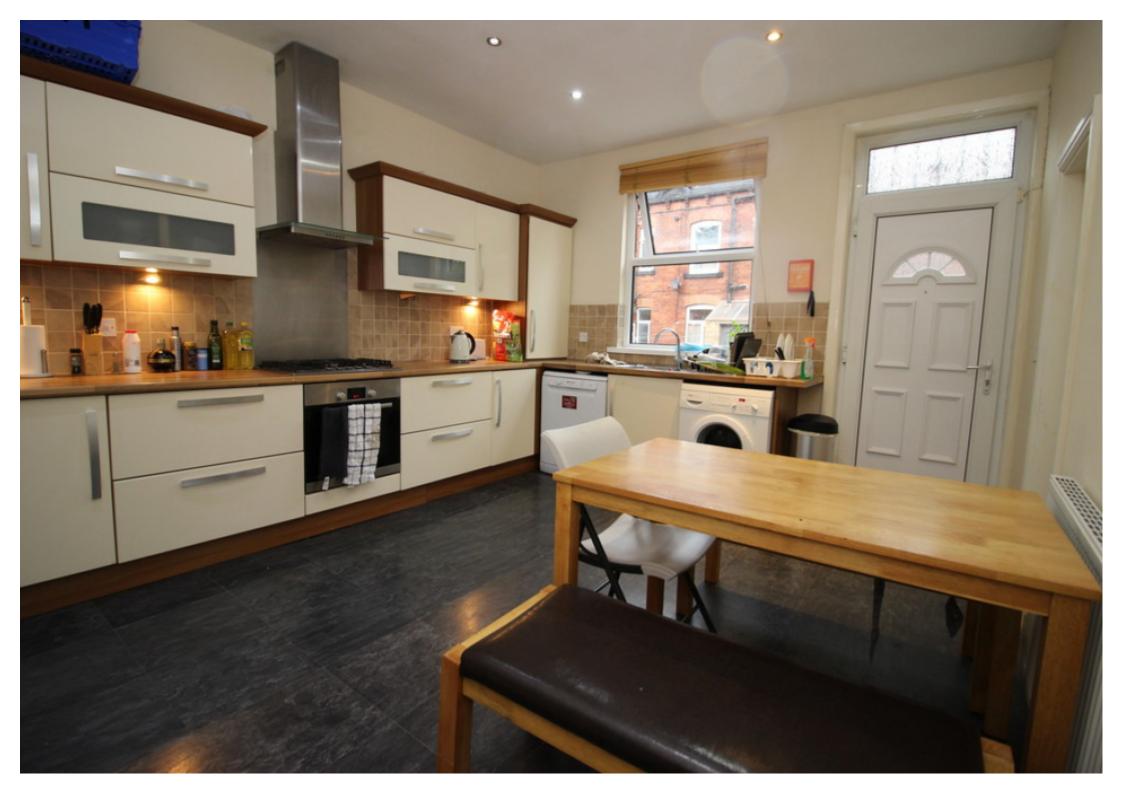

## **Property Description**

\*BILLS INCLUDED OPTION AVAILABLE\* Nicely presented property in the most sought after location. Large modern 7 bedroom, 3 bathroom terrace house to rent in Hyde Park set over four floors, close to Leeds University and a short walk to Headingley. There is a spacious lounge furnished with sofas with a fully fitted modern kitchen is well equipped with plenty of storage and work surfaces, there is a dining table and dishwasher. All the double bedrooms are furnished with a double bed, a wardrobe, chest of drawers, desk and chair. Two bathrooms; one bathroom has a bath and the other is a shower room. Gas central heating and double glazing throughout and an alarm.

## **Main Particulars**

\*BILLS INCLUDED OPTION AVAILABLE\*

Nicely presented property in the most sought after location. Large modern 7 bedroom, 3 bathroom terrace house to rent in Hyde Park set over four floors, close to Leeds University and a short walk to Headingley. There is a spacious lounge furnished with sofas with a fully fitted modern kitchen The kitchen is well equipped with plenty of storage and work surfaces, there is a dining table and dishwasher. All the double bedrooms are furnished with a double bed, a wardrobe, chest of drawers, desk and chair. Two bathrooms; one bathroom has a bath and the other is a shower room. Gas central heating and double glazing throughout and an alarm.