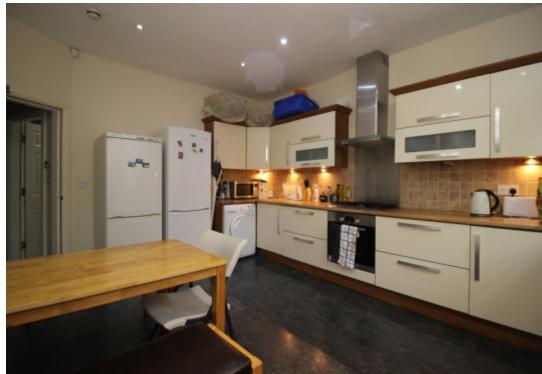

## **Property Description**

\*BILLS INCLUDED OPTION AVAILABLE\* Nicely presented property in the most sought after location. Large modern 7 bedroom, 3 bathroom terrace house to rent in Hyde Park set over four floors, close to Leeds University and a short walk to Headingley. There is a spacious lounge furnished with sofas with a fully fitted modern kitchen is well equipped with plenty of storage and work surfaces, there is a dining table and dishwasher. All the double bedrooms are furnished with a double bed, a wardrobe, chest of drawers, desk and chair. Two bathrooms; one bathroom has a bath and the other is a shower room. Gas central heating and double glazing throughout and an alarm.

## **Main Particulars**

\*BILLS INCLUDED OPTION AVAILABLE\*

Nicely presented property in the most sought after location. Large modern 7 bedroom, 3 bathroom terrace house to rent in Hyde Park set over four floors, close to Leeds University and a short walk to Headingley. There is a spacious lounge furnished with sofas with a fully fitted modern kitchen The kitchen is well equipped with plenty of storage and work surfaces, there is a dining table and dishwasher. All the double bedrooms are furnished with a double bed, a wardrobe, chest of drawers, desk and chair. Two bathrooms; one bathroom has a bath and the other is a shower room. Gas central heating and double glazing throughout and an alarm.