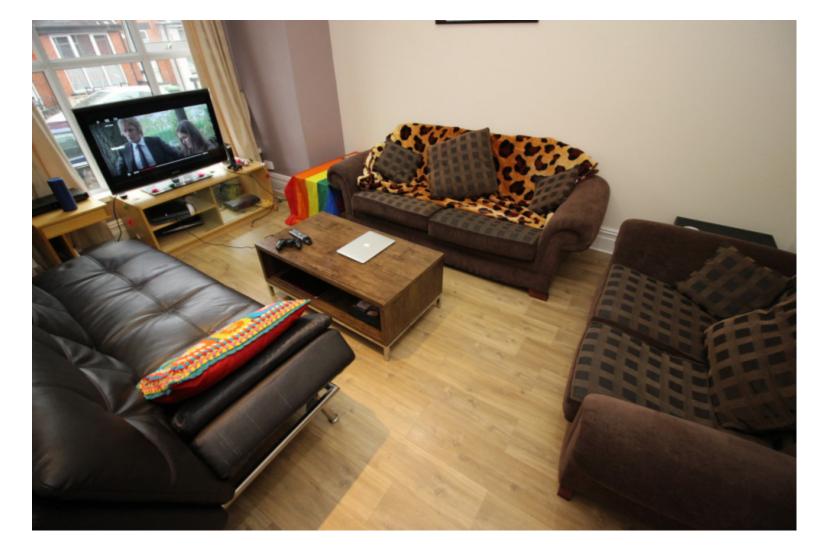

## **Key Features**

- Double Rooms
- Double Beds
- Including Gas, Electric, Water & Internet!!
- Flat screen TV

- Comfy stylish sofas
- Spacious Lounge
- Wardrobe, chest of drawers, desk, chair and bedside tables in each room
- Dish Washer

## **Property Description**

\*BILLS INCLUDED OPTION AVAILABLE\* Nicely presented property in the most sought after location. Large modern 7 bedroom, 3 bathroom terrace house to rent in Hyde Park set over four floors, close to Leeds University and a short walk to Headingley. There is a spacious lounge furnished with sofas with a fully fitted modern kitchen is well equipped with plenty of storage and work surfaces, there is a dining table and dishwasher. All the double bedrooms are furnished with a double bed, a wardrobe, chest of drawers, desk and chair. Two bathrooms; one bathroom has a bath and the other is a shower room. Gas central heating and double glazing throughout and an alarm.

## **Main Particulars**

\*BILLS INCLUDED OPTION AVAILABLE\*

Nicely presented property in the most sought after location. Large modern 7 bedroom, 3 bathroom terrace house to rent in Hyde Park set over four floors, close to Leeds University and a short walk to Headingley. There is a spacious lounge furnished with sofas with a fully fitted modern kitchen The kitchen is well equipped with plenty of storage and work surfaces, there is a dining table and dishwasher. All the double bedrooms are furnished with a double bed, a wardrobe, chest of drawers, desk and chair. Two bathrooms; one bathroom has a bath and the other is a shower room. Gas central heating and double glazing throughout and an alarm.