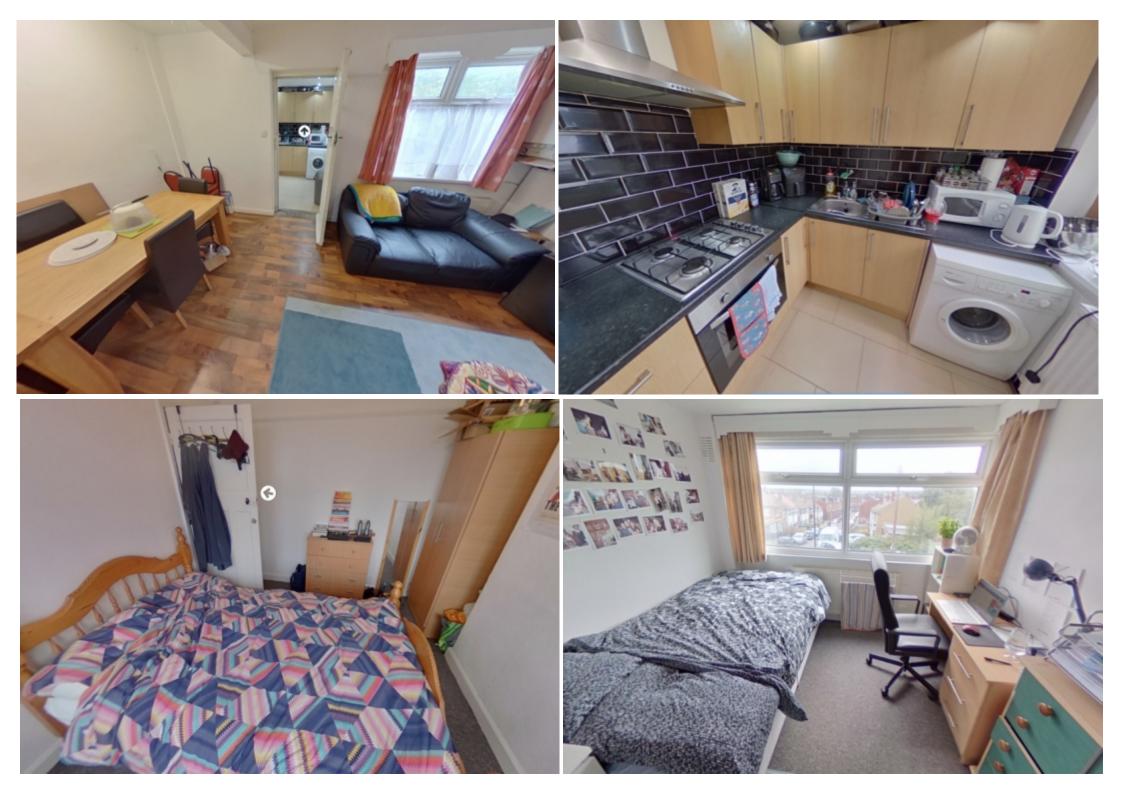

#### **Property Description**

£130pppw - BILLS INCLUDED: GAS, ELECTRICITY, FIBRE INTERNET, WATER All Inclusive option available, please contact to enquire. Available From 1 July, 3 Bedroom property, with newly extended fitted kitchen and 2 bathrooms. Key features of the property include; 3 good sized double bedrooms Large Lounge 2 Bathrooms New fitted kitchen Very comfy and warm Central heating Double Glazing

#### BILLS INCLUDED: GAS, ELECTRICITY, FIBRE INTERNET, WATER

Properties available From 1 July.

Located in the desirable and popular area of Hyde Park we are happy to offer this beautifully presented three bedroom town house with two bathrooms. The property has a newly fitted extended kitchen and is fully furnished to good standard. The property is always a popular choice for both students and professionals.

Key features of the property include;

- 3 good sized double bedrooms
- Large Lounge
- 2 Bathrooms
- New fitted kitchen
- Very comfy and warm
- Central heating
- Double Glazing

Telephone: 0113 8715151