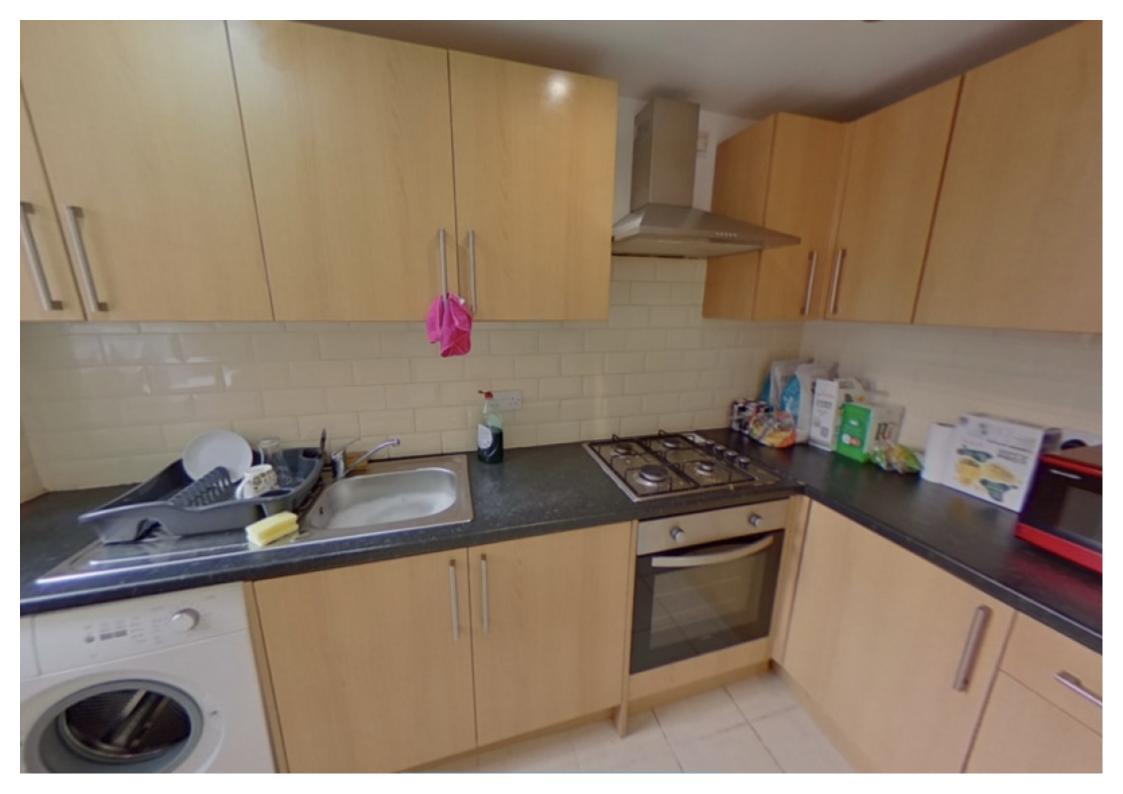

## **Key Features**

- 3 good sized double bedrooms
- 2 Bathrooms
- New fitted kitchen

- Decorated to a very high standard
- Central heating
- Double Glazing

- Prime location
- Garden
- Off Street Parking

## **Property Description**

£130pppw Bills Included - Available 1 July Please contact to enquire. Great location and recently renovated, this property has 2 bathrooms and a newly extended kitchen. Key features of the property include 3 good sized double bedrooms 2 Bathrooms New fitted kitchen Decorated to a very high standard Central heating Double Glazing

## **Main Particulars**

Located in the desirable and popular area of Hyde Park is this beautifully presented three bedroom town house with two bathrooms. The property has a newly fitted large extended kitchen and is fully furnished to an excellent standard. The property is always a popular choice for both students and professionals. Be quick this won't available long!