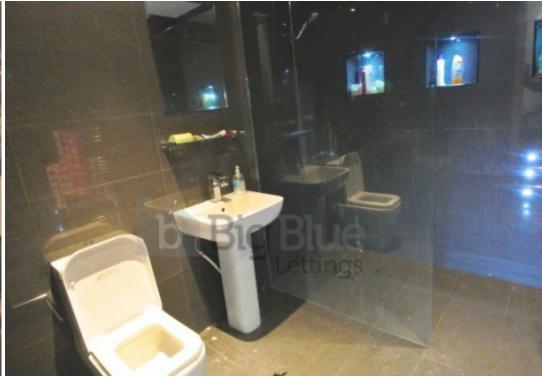

## **Key Features**

- Complete refurbishment
- Brand new fitted kitchen
- 2 Fridge freezer
- Washing Machine

- Dining table & chairs
- Seven double bedrooms
- Double beds
- 3 Shower rooms

- Ideal location
- Street parking

## **Property Description**

\*BILLS INCLUDED OPTION AVAILABLE\* Properties available From 1 July. Big Blue Lettings are pleased to present this stunning student house had a complete refurbishment in 2014 to a very high standard, the hallway was re-plastered and decorated, new carpets & sensor LED lighting (automatically turn on & off!). Brand new fitted kitchen with new appliances including 2 fridge freezers, dining table & chairs and brand new living room with leather sofas, coffee table & large wall-mounted flat screen TV. Seven double bedrooms with double beds and 3 shower rooms really impressive.