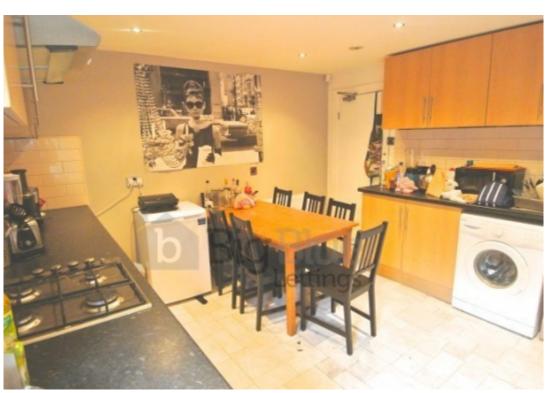

## **Key Features**

- Complete refurbishment
- Brand new fitted kitchen
- 2 Fridge freezer
- Washing Machine

- Dining table & chairs
- Seven double bedrooms
- Double beds
- 3 Shower rooms

- Ideal location
- Street parking

## **Property Description**

\*BILLS INCLUDED OPTION AVAILABLE\* Properties available From 1 July. Big Blue Lettings are pleased to present this stunning student house had a complete refurbishment in 2014 to a very high standard, the hallway was re-plastered and decorated, new carpets & sensor LED lighting (automatically turn on & off!). Brand new fitted kitchen with new appliances including 2 fridge freezers, dining table & chairs and brand new living room with leather sofas, coffee table & large wall-mounted flat screen TV. Seven double bedrooms with double beds and 3 shower rooms really impressive.

Brand new fitted kitchen with new appliances including 2 fridge freezers, dining table & chairs and brand new living room with leather sofas, coffee table & large wall-mounted flat screen TV.

Seven double bedrooms with double beds and 3 shower rooms really impressive.