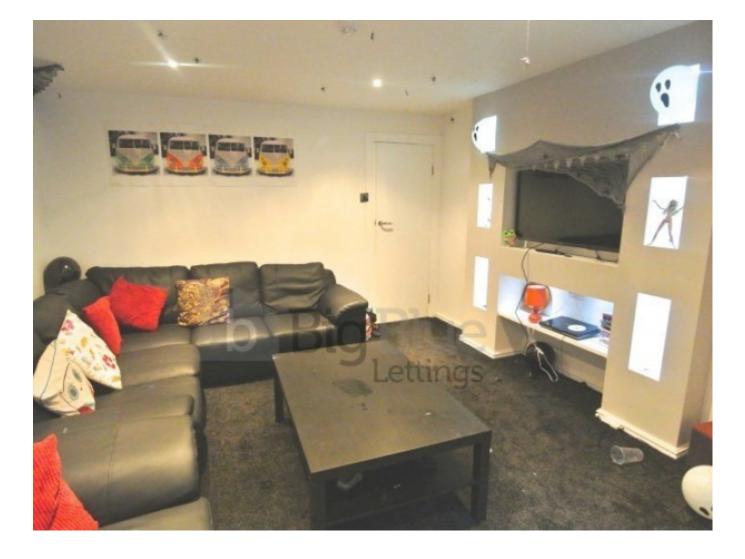

## **Property Description**

\*BILLS INCLUDED OPTION AVAILABLE\* Properties available From 1 July. Big Blue Lettings are pleased to present this stunning student house had a complete refurbishment in 2014 to a very high standard, the hallway was re-plastered and decorated, new carpets & sensor LED lighting (automatically turn on & off!). Brand new fitted kitchen with new appliances including 2 fridge freezers, dining table & chairs and brand new living room with leather sofas, coffee table & large wall-mounted flat screen TV. Seven double bedrooms with double beds and 3 shower rooms really impressive.

Brand new fitted kitchen with new appliances including 2 fridge freezers, dining table & chairs and brand new living room with leather sofas, coffee table & large wall-mounted flat screen TV.

Seven double bedrooms with double beds and 3 shower rooms really impressive.