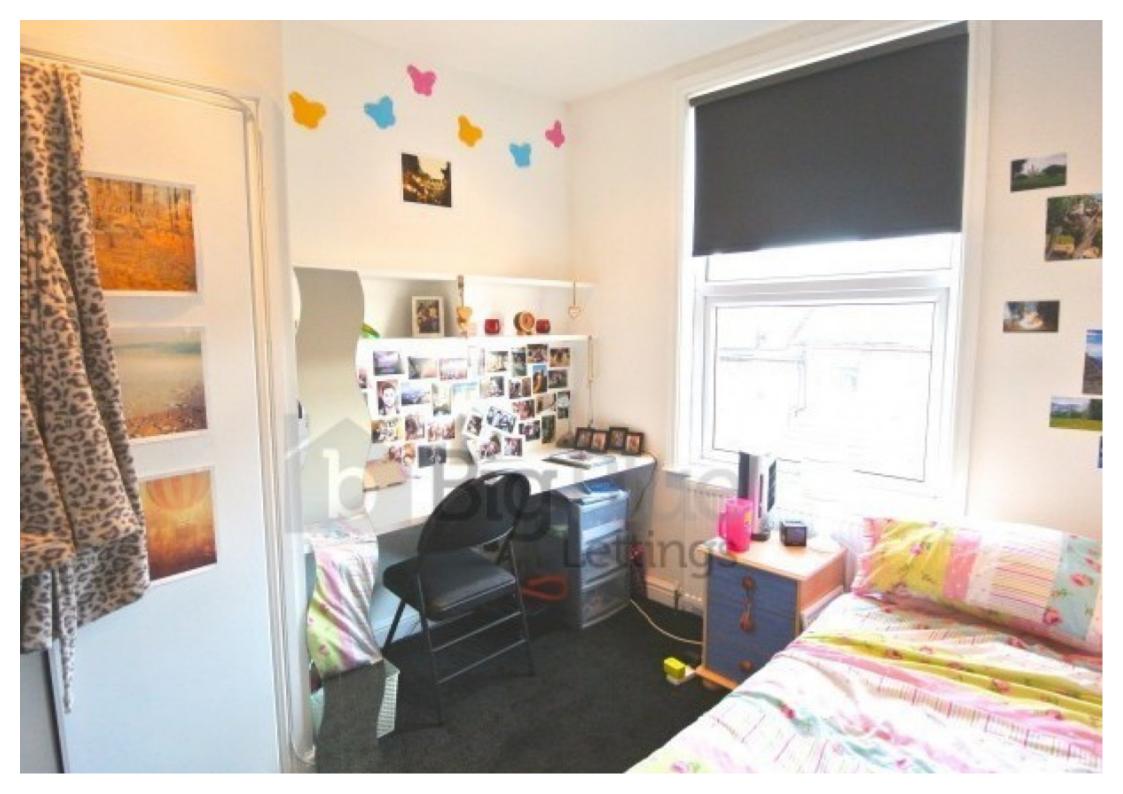

## **Key Features**

- Complete refurbishment
- Brand new fitted kitchen
- 2 Fridge freezer
- Washing Machine

- Dining table & chairs
- Seven double bedrooms
- Double beds
- 3 Shower rooms

- Ideal location
- Street parking

## **Property Description**

\*BILLS INCLUDED OPTION AVAILABLE\* Properties available From 1 July. Big Blue Lettings are pleased to present this stunning student house had a complete refurbishment in 2014 to a very high standard, the hallway was re-plastered and decorated, new carpets & sensor LED lighting (automatically turn on & off!). Brand new fitted kitchen with new appliances including 2 fridge freezers, dining table & chairs and brand new living room with leather sofas, coffee table & large wall-mounted flat screen TV. Seven double bedrooms with double beds and 3 shower rooms really impressive.

Brand new fitted kitchen with new appliances including 2 fridge freezers, dining table & chairs and brand new living room with leather sofas, coffee table & large wall-mounted flat screen TV.

Seven double bedrooms with double beds and 3 shower rooms really impressive.