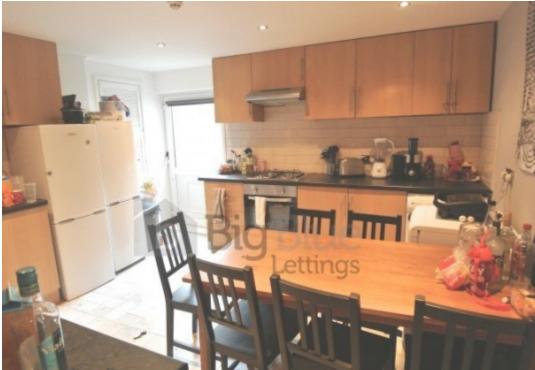

## **Key Features**

- Complete refurbishment
- Brand new fitted kitchen
- 2 Fridge freezer
- Washing Machine

- Dining table & chairs
- Seven double bedrooms
- Double beds
- 3 Shower rooms

- Ideal location
- Street parking

## **Property Description**

\*BILLS INCLUDED OPTION AVAILABLE\* Properties available From 1 July. Big Blue Lettings are pleased to present this stunning student house had a complete refurbishment in 2014 to a very high standard, the hallway was re-plastered and decorated, new carpets & sensor LED lighting (automatically turn on & off!). Brand new fitted kitchen with new appliances including 2 fridge freezers, dining table & chairs and brand new living room with leather sofas, coffee table & large wall-mounted flat screen TV. Seven double bedrooms with double beds and 3 shower rooms really impressive.

Brand new fitted kitchen with new appliances including 2 fridge freezers, dining table & chairs and brand new living room with leather sofas, coffee table & large wall-mounted flat screen TV.

Seven double bedrooms with double beds and 3 shower rooms really impressive.