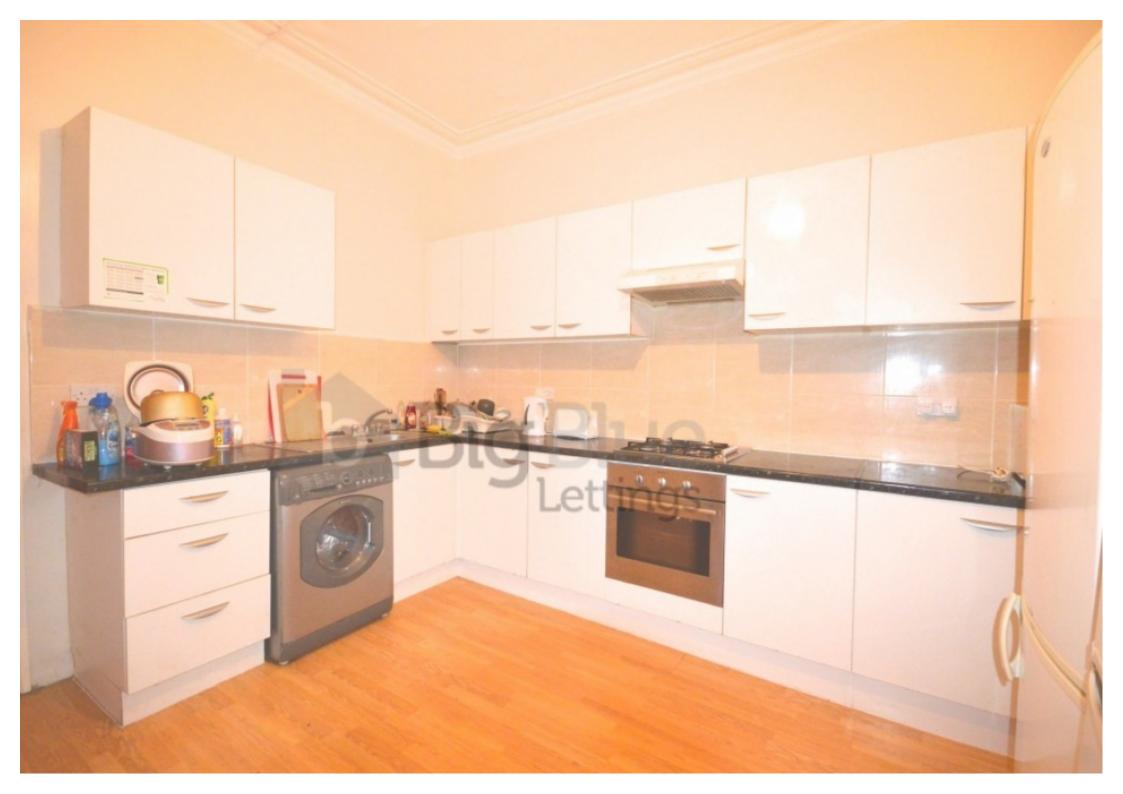

## **Key Features**

- Double Rooms
- Large Lounge
- Fitted Kitchen
- Gas Central Heating

- Double Glazed
- Dining kitchen
- Garden
- Near University

- Double Beds
- TV

### **Property Description**

£95pppw - Available 1 July All Inclusive option available, please contact to enquire. Available From 1 July, Beautiful house set in Hyde Park, Close to all local amenities and bus stops. 6 Double Bedrooms, Large Lounge and fully fitted kitchen come diner. Central Heating & Double Glazed, just a quick walk from university.

#### All Inclusive option available, please contact to enquire.

Big Blue Lettings are pleased to present this huge through terrace house situated just a couple of minutes from the park. Close to all local amenities and bus stops. 6 Double Bedrooms, Large Lounge and fully fitted kitchen come diner. Other features include two bathrooms, UPVC windows and a washing machine. Central Heating & Double Glazed, just a quick walk from university.