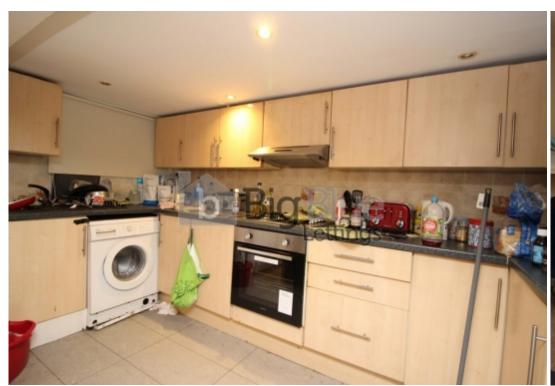

## **Key Features**

- \*\*\*NO DEPOSIT\*\*\*
- Double Bedrooms & Double Beds
- Gas Central Heating
- Double Glazed

- Fitted kitchen
- Washing Machine
- Fridge Freezer
- Spacious Lounge

- Off street Parking
- Great location

## **Property Description**

£135.00 PPPW \*BILLS INCLUDED: Gas, Electric, Water + Wifi available\* Big Blue Lettings are pleased to present this fabulous 4 bedroom furnished property. Excellent location close to the universities. All bedrooms include double beds, wardrobes desk and chair. There is a fabulous kitchen with fridge freezer and washing machine. Modern bathroom suite. Must be seen!

## **Main Particulars**

£135.00 PPPW \*BILLS INCLUDED: Gas, Electric, Water + Wifi available\*

Big Blue Lettings are pleased to present this fabulous 4 bedroom furnished property. Excellent location close to the universities. All bedrooms include double beds, wardrobes desk and chair. There is a fabulous kitchen with fridge freezer and washing machine. Modern bathroom suite. Must be seen!