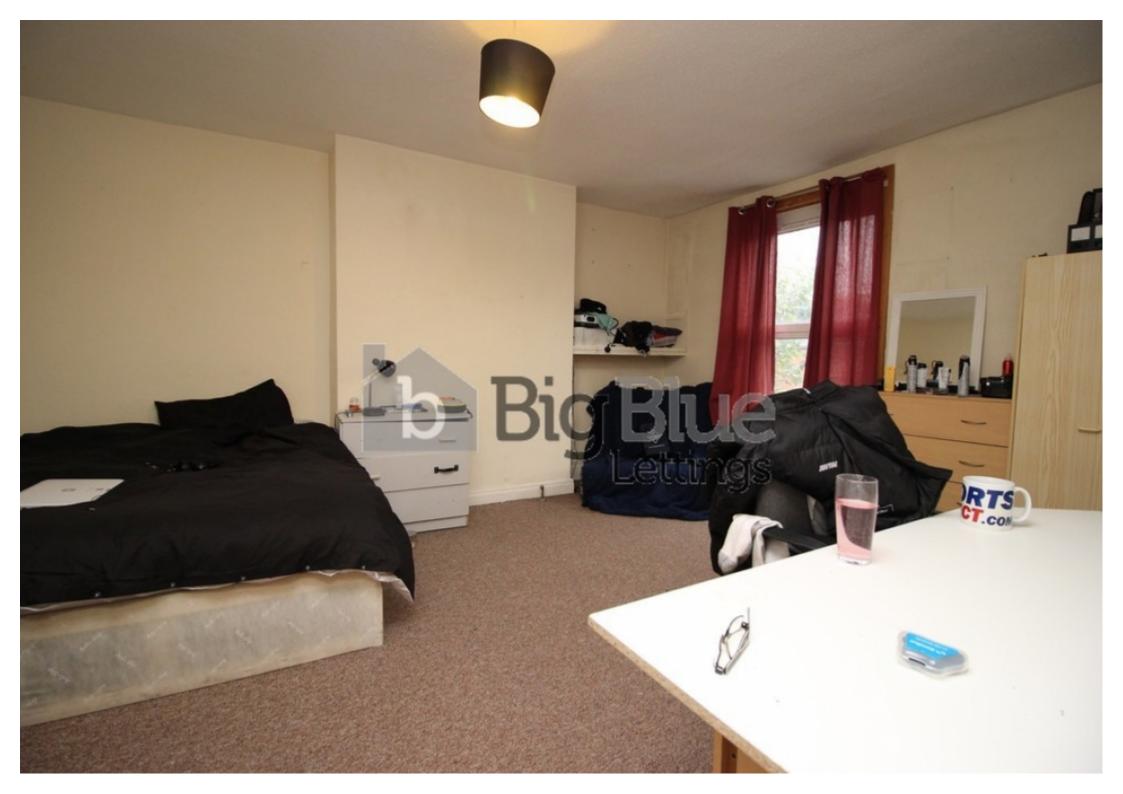

## **Key Features**

- \*\*\*NO DEPOSIT\*\*\*
- Double Bedrooms & Double Beds
- Gas Central Heating
- Double Glazed

- Fitted kitchen
- Washing Machine
- Fridge Freezer
- Spacious Lounge

- Off street Parking
- Great location

## **Property Description**

£135.00 PPPW \*BILLS INCLUDED: Gas, Electric, Water + Wifi available\* Big Blue Lettings are pleased to present this fabulous 4 bedroom furnished property. Excellent location close to the universities. All bedrooms include double beds, wardrobes desk and chair. There is a fabulous kitchen with fridge freezer and washing machine. Modern bathroom suite. Must be seen!

## **Main Particulars**

£135.00 PPPW \*BILLS INCLUDED: Gas, Electric, Water + Wifi available\*

Big Blue Lettings are pleased to present this fabulous 4 bedroom furnished property. Excellent location close to the universities. All bedrooms include double beds, wardrobes desk and chair. There is a fabulous kitchen with fridge freezer and washing machine. Modern bathroom suite. Must be seen!