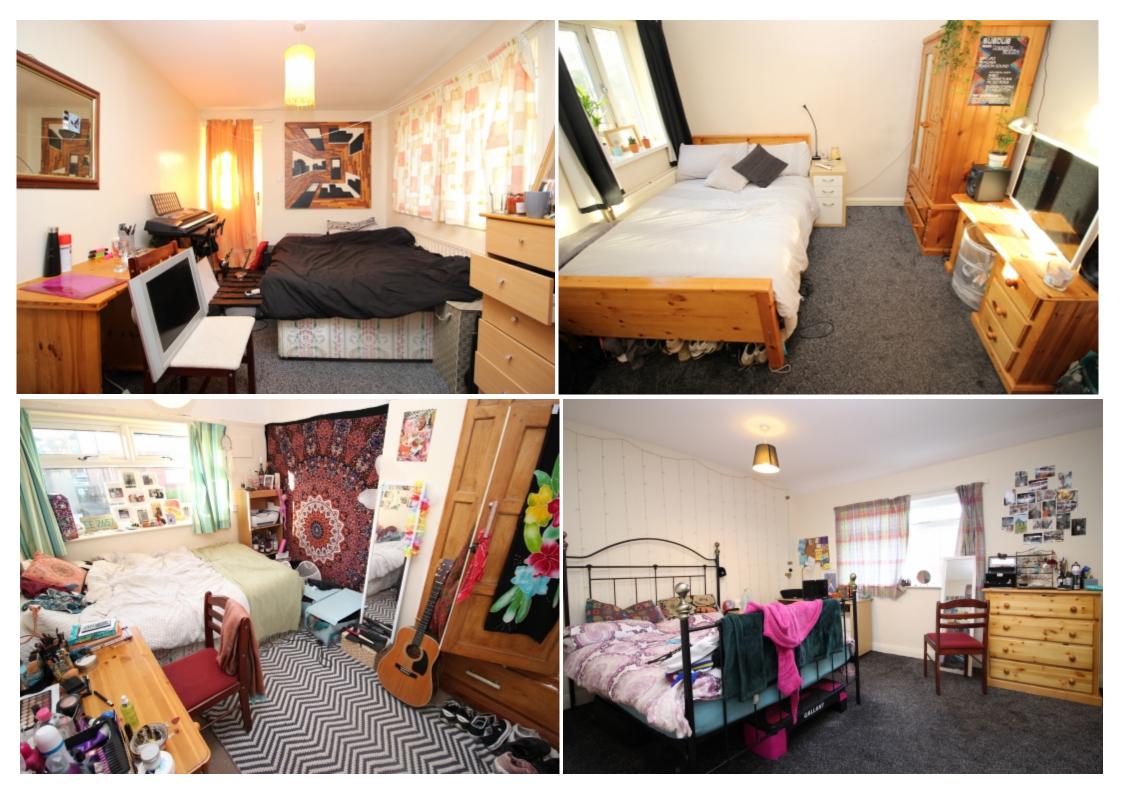

### **Key Features**

- Double Rooms
- Double Beds
- Gas Central Heating
- Double Beds

- Spacious Lounge
- Fitted Kitchen
- Washing machine
- Front & Back Gardens

- Off street Parking
- Ideal for students & professionals

#### **Main Particulars**

A Superb 4 Bedroom Semi-Detached Property situated in Headingley in a popular Student Area. Its only 5 minutes from Burley Park Rail Station & there are good Transport Links to Leeds University, Town Centre & all Local Amenities. It is within walking distance to Leeds University, Becketts Park Campuss and The Arc or Arndale Centre. This property has been decorated to a high standard. It's Central Heated & Double Glazed. All Bedrooms are large. There are 2 Bathrooms including Electric Showers. The Kitchen is spacious including Washing Machine, Fridge Freezer & Microwave. The Lounge is separate & includes a Dining Area. There is a small garden to the front & back. Off-Road Car Parking is available. Not to be missed. Ideal for Students/Professionals. Book your viewing now.