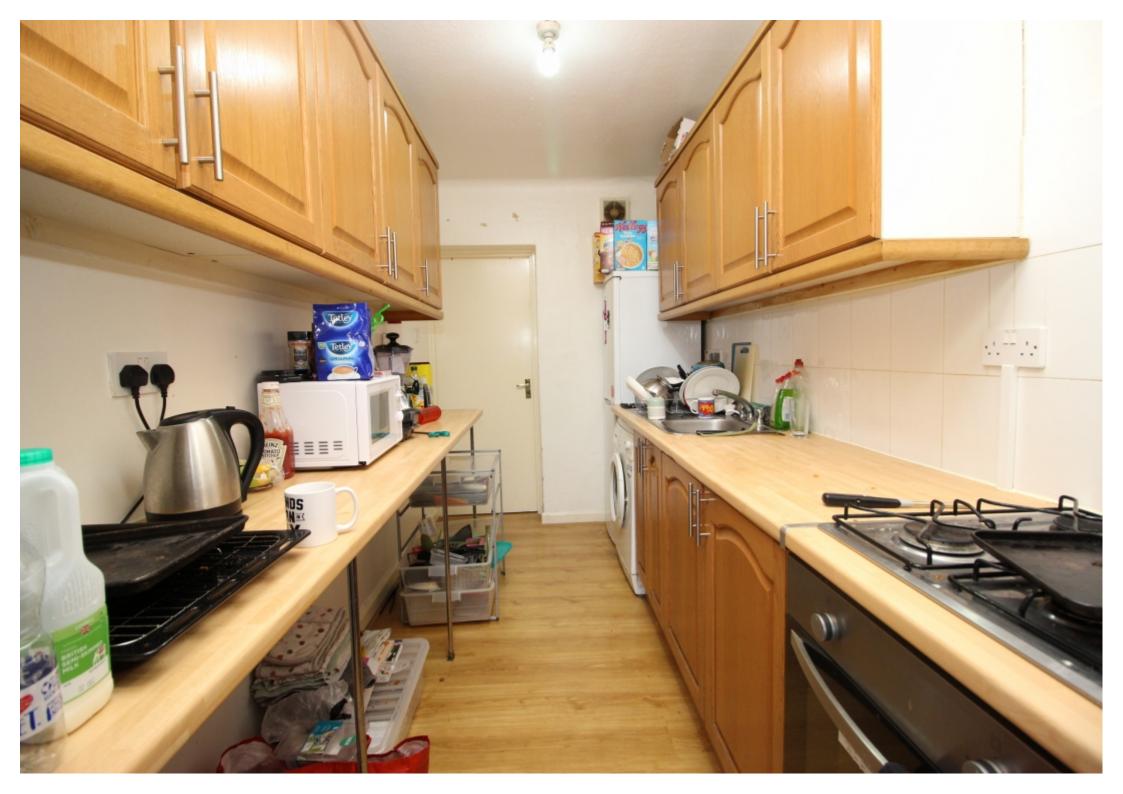

#### **Main Particulars**

A Superb 4 Bedroom Semi-Detached Property situated in Headingley in a popular Student Area. Its only 5 minutes from Burley Park Rail Station & there are good Transport Links to Leeds University, Town Centre & all Local Amenities. It is within walking distance to Leeds University, Becketts Park Campuss and The Arc or Arndale Centre. This property has been decorated to a high standard. It's Central Heated & Double Glazed. All Bedrooms are large. There are 2 Bathrooms including Electric Showers. The Kitchen is spacious including Washing Machine, Fridge Freezer & Microwave. The Lounge is separate & includes a Dining Area. There is a small garden to the front & back. Off-Road Car Parking is available. Not to be missed. Ideal for Students/Professionals. Book your viewing now.