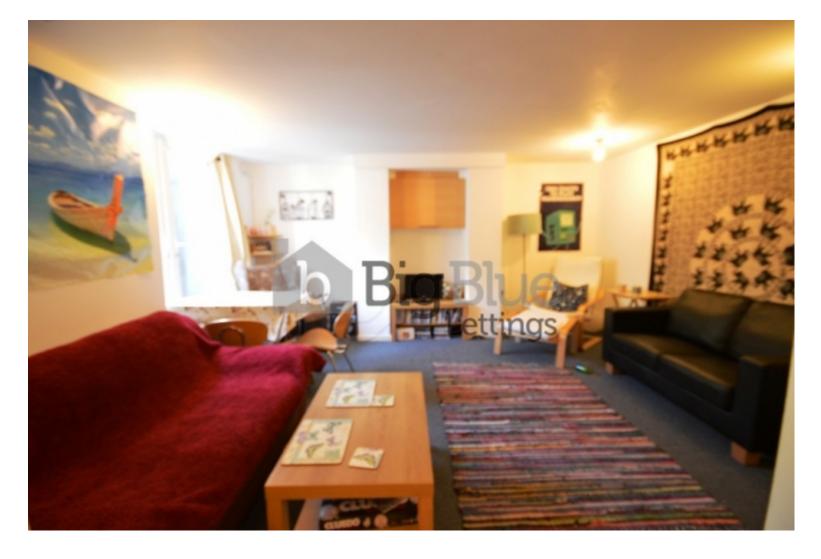

## **Key Features**

- \*\*\*NO DEPOSIT\*\*\*
- Double Rooms & Double Beds
- Large dining kitchen
- Spacious Lounge

- Double Glazed
- Gas Central Heating
- Spare room & 2 bathrooms
- Front Yard

- Good transport links
- Prime Location

## **Property Description**

Rent: £90.00 PPPW. Properties available From 1 July. A 3 bed property located close to Hyde Park. The property has wood floorboards and doors throughout. Other benefits include double glazing throughout and gas central heating. The property has a large front yard. The kitchen is fully fitted and has ample storage space, fridge freezer, fitted oven and washing machine. The lounge is very spacious and tastefully decorated. There are 3 bedrooms in the property, 3 large doubles and one smaller room. Two bathrooms with an electric shower over the bath.

## **Main Particulars**

Rent: £90.00 PPPW. Properties available From 1 July. A 3 bed property located close to Hyde Park. The property has wood floorboards and doors throughout. Other benefits include double glazing throughout and gas central heating. The property has a large front yard. The kitchen is fully fitted and has ample storage space, fridge freezer, fitted oven and washing machine. The lounge is very spacious and tastefully decorated. There are 3 bedrooms in the property, 3 large doubles and one smaller room. Two bathrooms with an electric shower over the bath.