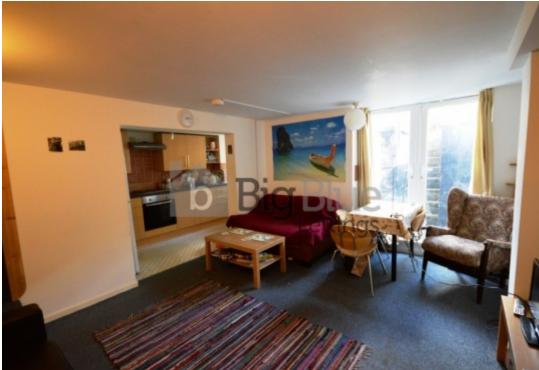

## **Property Description**

Rent: £90.00 PPPW. Properties available From 1 July. A 3 bed property located close to Hyde Park. The property has wood floorboards and doors throughout. Other benefits include double glazing throughout and gas central heating. The property has a large front yard. The kitchen is fully fitted and has ample storage space, fridge freezer, fitted oven and washing machine. The lounge is very spacious and tastefully decorated. There are 3 bedrooms in the property, 3 large doubles and one smaller room. Two bathrooms with an electric shower over the bath.

## **Main Particulars**

Rent: £90.00 PPPW. Properties available From 1 July. A 3 bed property located close to Hyde Park. The property has wood floorboards and doors throughout. Other benefits include double glazing throughout and gas central heating. The property has a large front yard. The kitchen is fully fitted and has ample storage space, fridge freezer, fitted oven and washing machine. The lounge is very spacious and tastefully decorated. There are 3 bedrooms in the property, 3 large doubles and one smaller room. Two bathrooms with an electric shower over the bath.