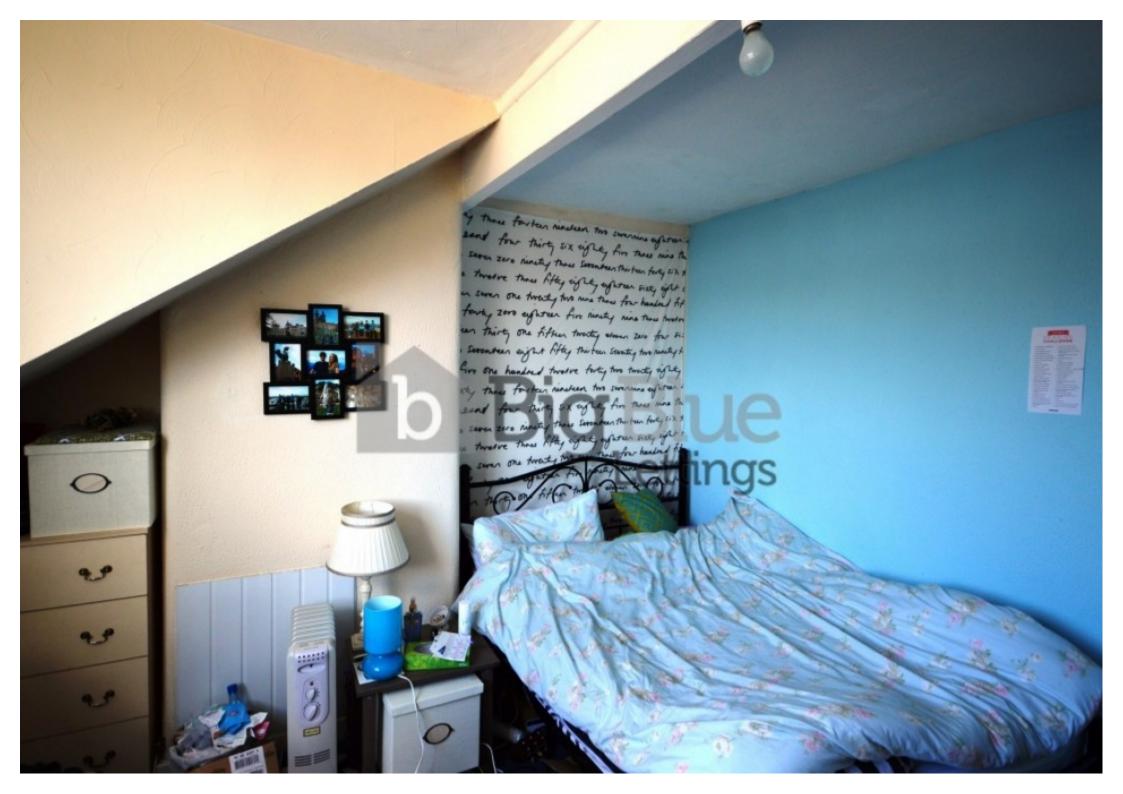

## **Key Features**

- \*\*\*NO DEPOSIT\*\*\*
- Double Rooms & Double Beds
- Large dining kitchen
- Spacious Lounge

- Double Glazed
- Gas Central Heating
- Spare room & 2 bathrooms
- Front Yard

- Good transport links
- Prime Location

## **Property Description**

Rent: £90.00 PPPW. Properties available From 1 July. A 3 bed property located close to Hyde Park. The property has wood floorboards and doors throughout. Other benefits include double glazing throughout and gas central heating. The property has a large front yard. The kitchen is fully fitted and has ample storage space, fridge freezer, fitted oven and washing machine. The lounge is very spacious and tastefully decorated. There are 3 bedrooms in the property, 3 large doubles and one smaller room. Two bathrooms with an electric shower over the bath.

## **Main Particulars**

Rent: £90.00 PPPW. Properties available From 1 July. A 3 bed property located close to Hyde Park. The property has wood floorboards and doors throughout. Other benefits include double glazing throughout and gas central heating. The property has a large front yard. The kitchen is fully fitted and has ample storage space, fridge freezer, fitted oven and washing machine. The lounge is very spacious and tastefully decorated. There are 3 bedrooms in the property, 3 large doubles and one smaller room. Two bathrooms with an electric shower over the bath.