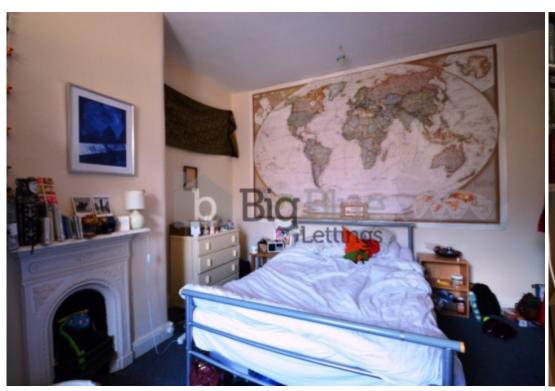

## **Key Features**

- \*\*\*NO DEPOSIT\*\*\*
- Double Rooms & Double Beds
- Large dining kitchen
- Spacious Lounge

- Double Glazed
- Gas Central Heating
- Spare room & 2 bathrooms
- Front Yard

- Good transport links
- Prime Location

## **Property Description**

Rent: £90.00 PPPW. Properties available From 1 July. A 3 bed property located close to Hyde Park. The property has wood floorboards and doors throughout. Other benefits include double glazing throughout and gas central heating. The property has a large front yard. The kitchen is fully fitted and has ample storage space, fridge freezer, fitted oven and washing machine. The lounge is very spacious and tastefully decorated. There are 3 bedrooms in the property, 3 large doubles and one smaller room. Two bathrooms with an electric shower over the bath.

## **Main Particulars**

Rent: £90.00 PPPW. Properties available From 1 July. A 3 bed property located close to Hyde Park. The property has wood floorboards and doors throughout. Other benefits include double glazing throughout and gas central heating. The property has a large front yard. The kitchen is fully fitted and has ample storage space, fridge freezer, fitted oven and washing machine. The lounge is very spacious and tastefully decorated. There are 3 bedrooms in the property, 3 large doubles and one smaller room. Two bathrooms with an electric shower over the bath.