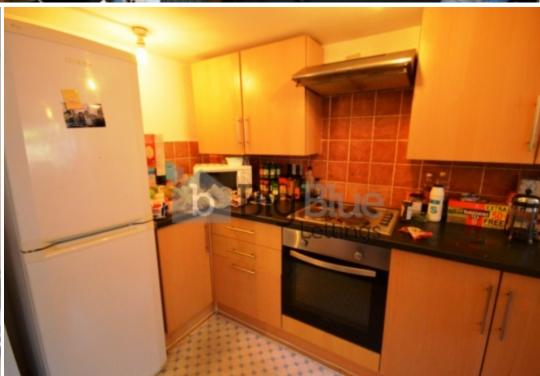

## **Property Description**

Rent: £90.00 PPPW. Properties available From 1 July. A 3 bed property located close to Hyde Park. The property has wood floorboards and doors throughout. Other benefits include double glazing throughout and gas central heating. The property has a large front yard. The kitchen is fully fitted and has ample storage space, fridge freezer, fitted oven and washing machine. The lounge is very spacious and tastefully decorated. There are 3 bedrooms in the property, 3 large doubles and one smaller room. Two bathrooms with an electric shower over the bath.

## **Main Particulars**

Rent: £90.00 PPPW. Properties available From 1 July. A 3 bed property located close to Hyde Park. The property has wood floorboards and doors throughout. Other benefits include double glazing throughout and gas central heating. The property has a large front yard. The kitchen is fully fitted and has ample storage space, fridge freezer, fitted oven and washing machine. The lounge is very spacious and tastefully decorated. There are 3 bedrooms in the property, 3 large doubles and one smaller room. Two bathrooms with an electric shower over the bath.