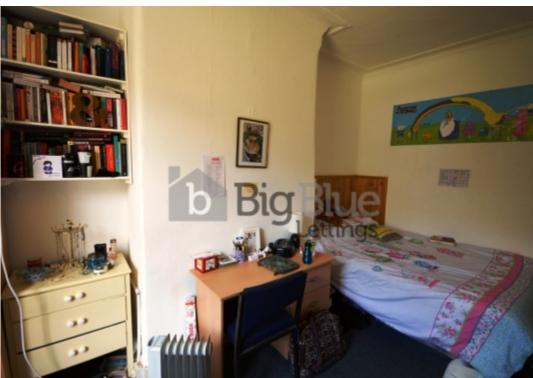

## **Key Features**

- \*\*\*NO DEPOSIT\*\*\*
- Double Rooms & Double Beds
- Large dining kitchen
- Spacious Lounge

- Double Glazed
- Gas Central Heating
- Spare room & 2 bathrooms
- Front Yard

- Good transport links
- Prime Location

## **Property Description**

Rent: £90.00 PPPW. Properties available From 1 July. A 3 bed property located close to Hyde Park. The property has wood floorboards and doors throughout. Other benefits include double glazing throughout and gas central heating. The property has a large front yard. The kitchen is fully fitted and has ample storage space, fridge freezer, fitted oven and washing machine. The lounge is very spacious and tastefully decorated. There are 3 bedrooms in the property, 3 large doubles and one smaller room. Two bathrooms with an electric shower over the bath.

## **Main Particulars**

Rent: £90.00 PPPW. Properties available From 1 July. A 3 bed property located close to Hyde Park. The property has wood floorboards and doors throughout. Other benefits include double glazing throughout and gas central heating. The property has a large front yard. The kitchen is fully fitted and has ample storage space, fridge freezer, fitted oven and washing machine. The lounge is very spacious and tastefully decorated. There are 3 bedrooms in the property, 3 large doubles and one smaller room. Two bathrooms with an electric shower over the bath.