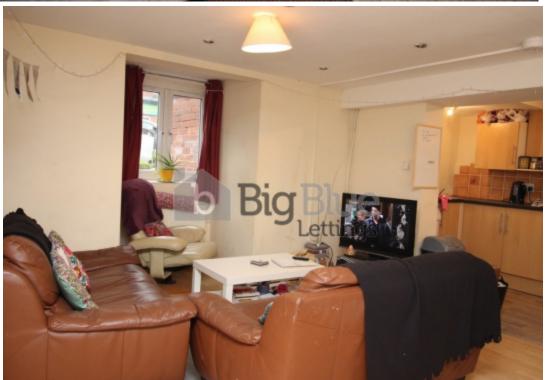

## **Key Features**

- Double Rooms
- Double Beds
- Open plan kitchen living room

- Washing Machine
- Gas Central Heating
- Double Glazed

- Prime Location
- No Deposit

## **Property Description**

£114.00pppw \*BILLS INCLUDED OPTION AVAILABLE\* LOCATION - LOCATION - LOCATION!!!! FANTASTIC STUDENT LOCATION - FOUR BEDROOMS - - SOUGHT AFTER CENTRAL HYDE PARK location, a short walk to extensive amenities and within easy reach of Leeds city centre and the various university campus's. A four bed back to back terrace, available in this highly popular Hyde Park student location. Other features include- GAS CENTRAL HEATING, uPVC DOUBLE & GLAZED WINDOWS. The property comprises of lounge, kitchen, four bedrooms & two bathroom, Externally there is on street parking.