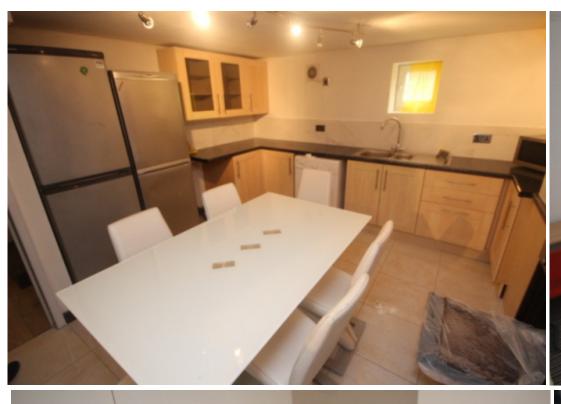

## **Property Description**

£120pppw inc bills Big Blue Lettings are pleased to present this excellent 6 bed student property in the popular area of Woodhouse. The property benefits from being only a 15 minute walk into University of Leeds and within a few minutes walk of Hyde Park Corner. It comprises a large spacious kitchen with wooden units, integrated oven, white goods plus a useful dining table and breakfast bar area with modern stools to enjoy meals together. Similarly the living area comprises contemporary sofas and a neutral decor with laminate flooring. Each of the bedrooms are extremely spacious and include double bed and quality wooden furniture with desk. The property boasts a modern bathroom suite with corner bath, plus an additional bathroom with walk in shower.

## **Main Particulars**

£120pppw inc bills

Available 1 July

Big Blue Lettings are pleased to present this excellent 6 bed student property in the popular area of Woodhouse. The property benefits from being only a 15 minute walk into University of Leeds and within a few minutes walk of Hyde Park Corner. It comprises a large spacious kitchen with wooden units, integrated oven, white goods plus a useful dining table and breakfast bar area with modern stools to enjoy meals together. Similarly the living area comprises contemporary sofas and a neutral decor with laminate flooring. Each of the bedrooms are extremely spacious and include double bed and quality wooden furniture with desk. The property boasts a modern bathroom suite with corner bath, plus an additional bathroom with walk in shower.