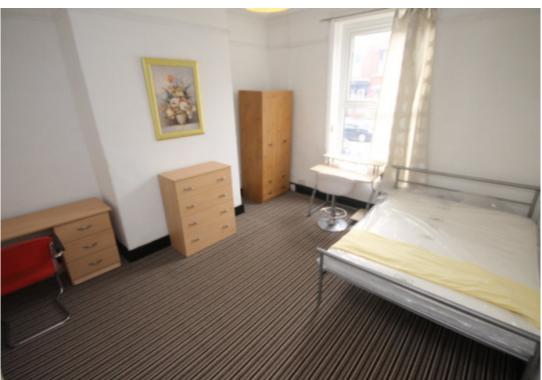

## **Property Description**

£120pppw inc bills Big Blue Lettings are pleased to present this excellent 6 bed student property in the popular area of Woodhouse. The property benefits from being only a 15 minute walk into University of Leeds and within a few minutes walk of Hyde Park Corner. It comprises a large spacious kitchen with wooden units, integrated oven, white goods plus a useful dining table and breakfast bar area with modern stools to enjoy meals together. Similarly the living area comprises contemporary sofas and a neutral decor with laminate flooring. Each of the bedrooms are extremely spacious and include double bed and quality wooden furniture with desk. The property boasts a modern bathroom suite with corner bath, plus an additional bathroom with walk in shower.

## **Main Particulars**

£120pppw inc bills

Available 1 July

Big Blue Lettings are pleased to present this excellent 6 bed student property in the popular area of Woodhouse. The property benefits from being only a 15 minute walk into University of Leeds and within a few minutes walk of Hyde Park Corner. It comprises a large spacious kitchen with wooden units, integrated oven, white goods plus a useful dining table and breakfast bar area with modern stools to enjoy meals together. Similarly the living area comprises contemporary sofas and a neutral decor with laminate flooring. Each of the bedrooms are extremely spacious and include double bed and quality wooden furniture with desk. The property boasts a modern bathroom suite with corner bath, plus an additional bathroom with walk in shower.