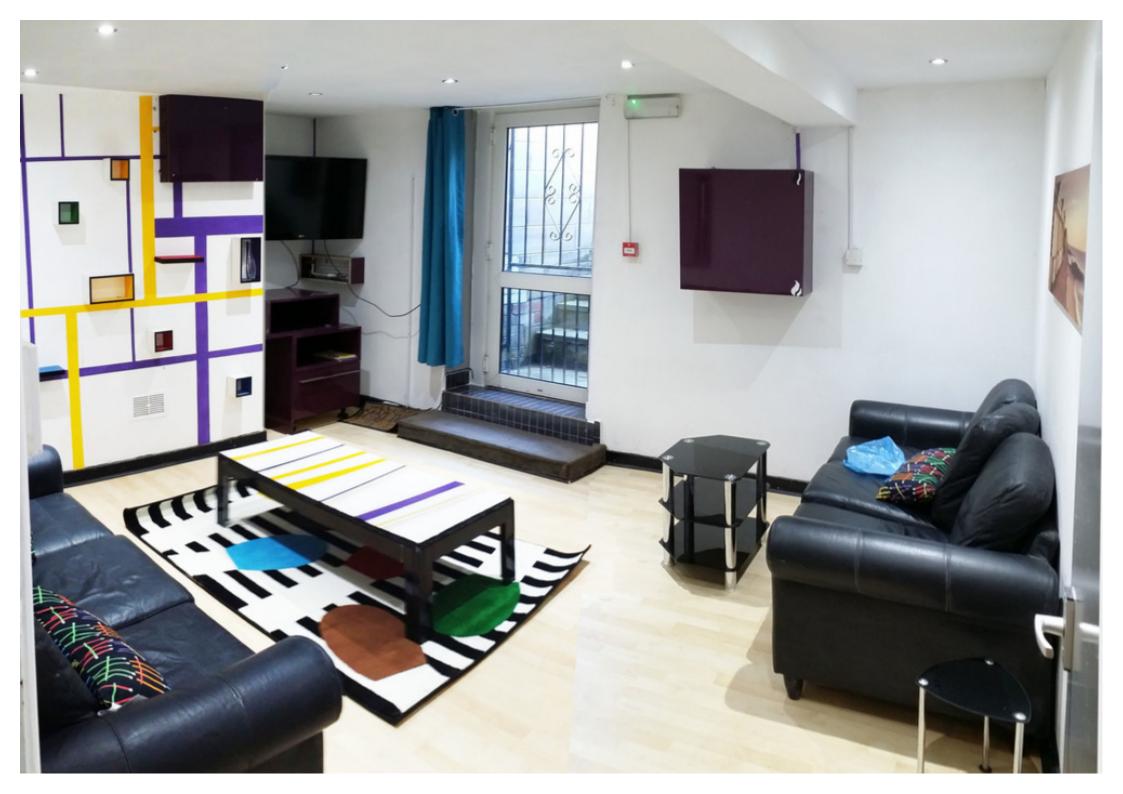

## **Property Description**

£120pppw inc bills Big Blue Lettings are pleased to present this excellent 6 bed student property in the popular area of Woodhouse. The property benefits from being only a 15 minute walk into University of Leeds and within a few minutes walk of Hyde Park Corner. It comprises a large spacious kitchen with wooden units, integrated oven, white goods plus a useful dining table and breakfast bar area with modern stools to enjoy meals together. Similarly the living area comprises contemporary sofas and a neutral decor with laminate flooring. Each of the bedrooms are extremely spacious and include double bed and quality wooden furniture with desk. The property boasts a modern bathroom suite with corner bath, plus an additional bathroom with walk in shower.

## **Main Particulars**

£120pppw inc bills

Available 1 July

Big Blue Lettings are pleased to present this excellent 6 bed student property in the popular area of Woodhouse. The property benefits from being only a 15 minute walk into University of Leeds and within a few minutes walk of Hyde Park Corner. It comprises a large spacious kitchen with wooden units, integrated oven, white goods plus a useful dining table and breakfast bar area with modern stools to enjoy meals together. Similarly the living area comprises contemporary sofas and a neutral decor with laminate flooring. Each of the bedrooms are extremely spacious and include double bed and quality wooden furniture with desk. The property boasts a modern bathroom suite with corner bath, plus an additional bathroom with walk in shower.