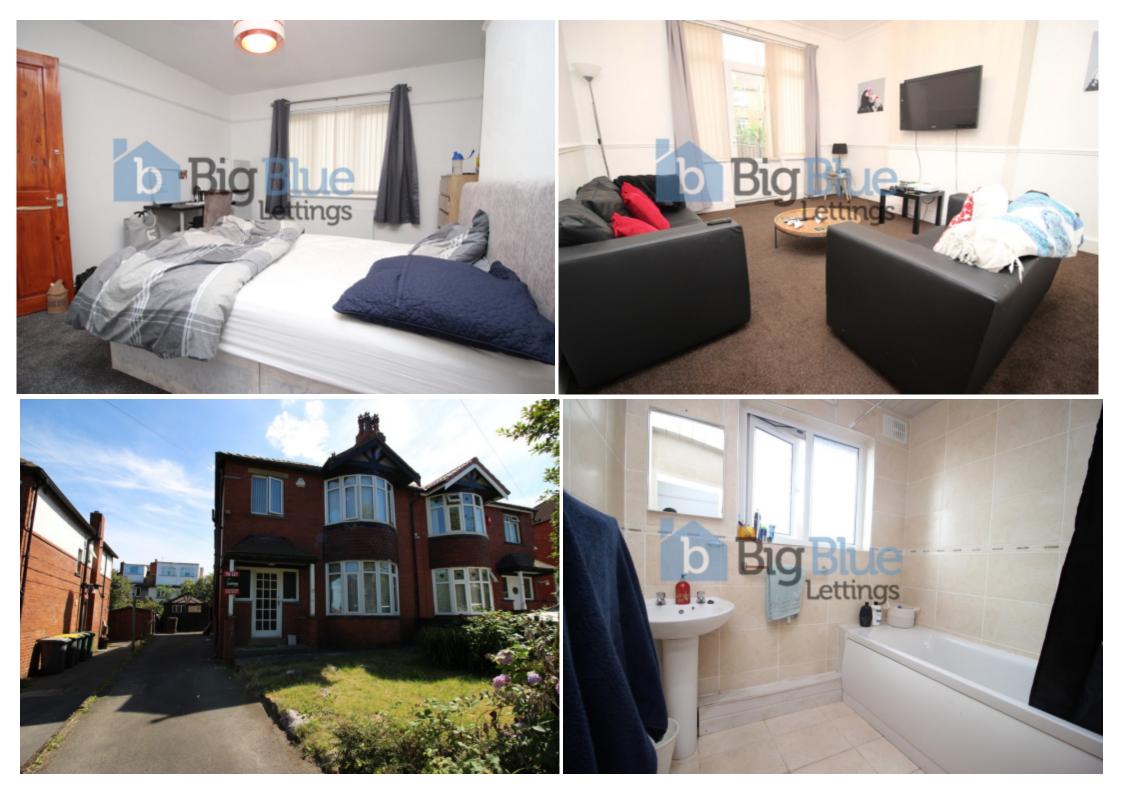

## **Key Features**

- All Double Rooms
- Double Beds
- Large Lounge
- Large Kitchen

- Double Glazed
- Drive
- Large Front Garden
- Large Back Garden

- Ideal Location
- Off Street Parking

### **Property Description**

£129pppw - Available From 1 July, We are pleased to offer this wonderfully presented Four bedroom property in the heart of Headingley. Close to local amenities, bars, restaurants and supermarkets. Perfect for students of any age the property briefly comprises of 4 bedrooms, living room, kitchen with white goods and house bathrooms with shower. Also benefits from double glazing, burglar alarm Bars include the famous Original Oak, Skyrack, Arcadia and The Arc. In the Arndale Centre there is a Sainsbury`s, a Wilkinson and several other chain shops as well as a small multi-storey car park. Headingley also has a small library on North Lane Headingley is notable for being the location of the Beckett Park campus for Leeds Metropolitan University and Headingley Stadium.