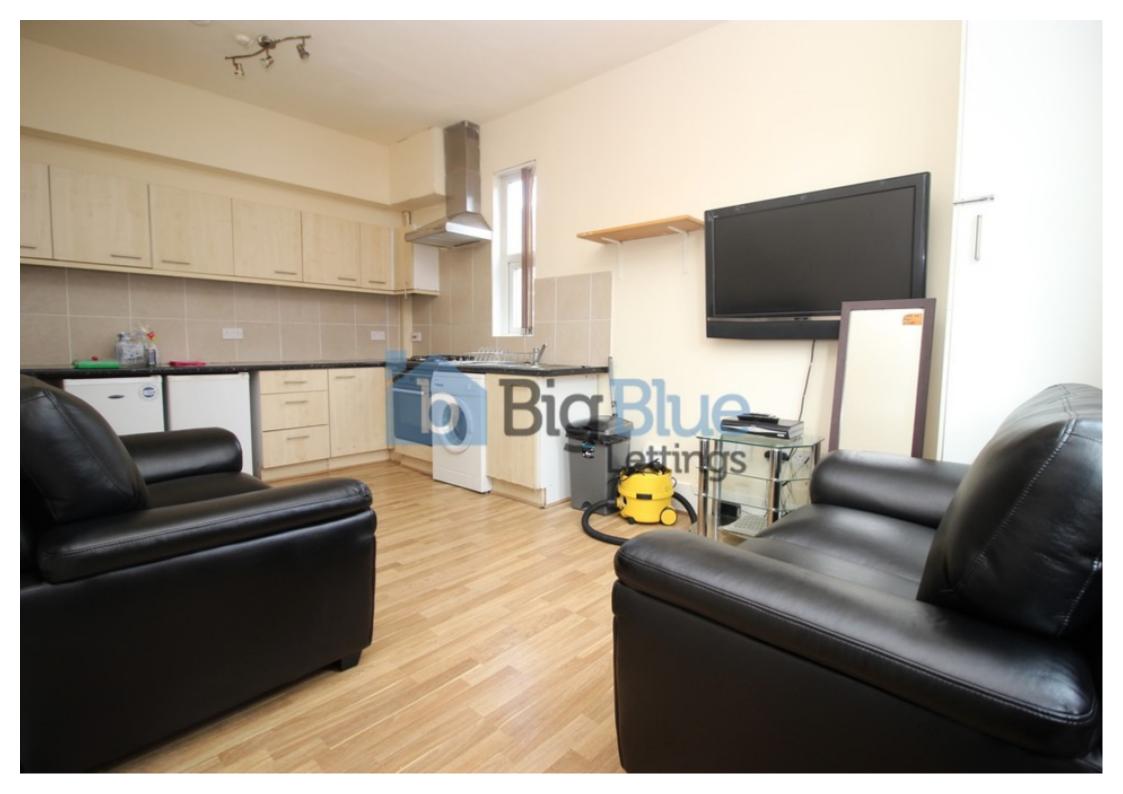

## **Key Features**

- Refurbished
- Double rooms
- Double Beds
- New Carpets

- Open plan living kitchen
- Washing Machine
- Fridge Freezer
- Double Glazed

- Prime Location
- Good transport links

### **Property Description**

£80pppw - All Inclusive option available, please contact to enquire. Properties Available From NOW!! A big refurbished 4 bedroom property in an excellent location in Hyde Park close to the University and all amenities. Full double glazing, All double beds, Separate living room, Gas central heating combi boiler, Water gas instant, Baths and showers, 1wc, Oven/Hob, Washing machine & Fridge/freezer, Hyde Park is a social area consisting of students. It is close to the universities, with regular bus access to the town center. There are local pubs/bars and cafes at Hyde Park Corner. A Sainsbury`s is based in the center close to Hyde Park Picture House. Terraced, Furnished.