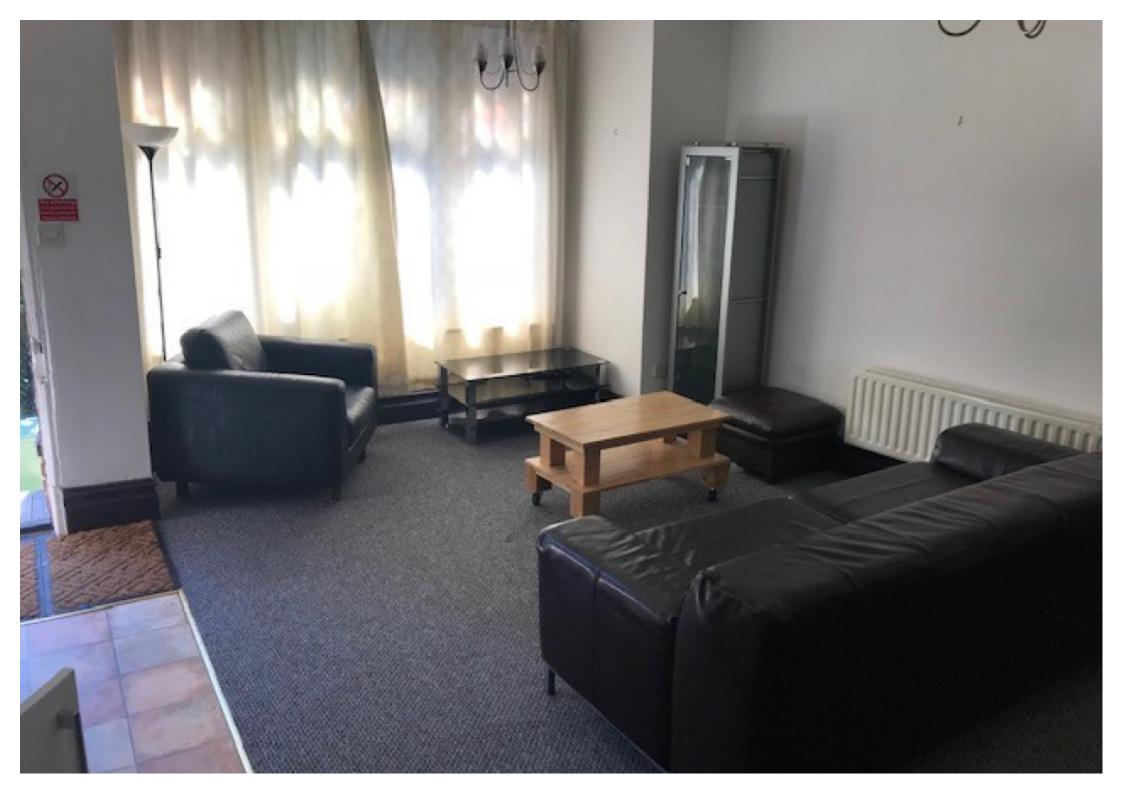

# Lounge...

- Laminate floors throughout
- Glass dinning table

Bedrooms, both furnished with double beds.

The flat is in far Headingley. This is a little quieter than the Center of Headingley, a short walk from waitrose and Aldi. Very close to major bus routes.