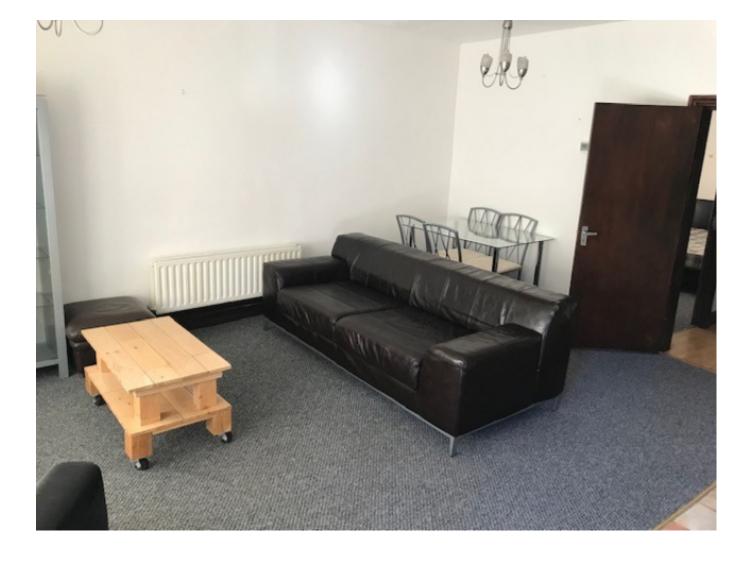

# Lounge...

- Laminate floors throughout
- Glass dinning table

Bedrooms, both furnished with double beds.

The flat is in far Headingley. This is a little quieter than the Center of Headingley, a short walk from waitrose and Aldi. Very close to major bus routes.