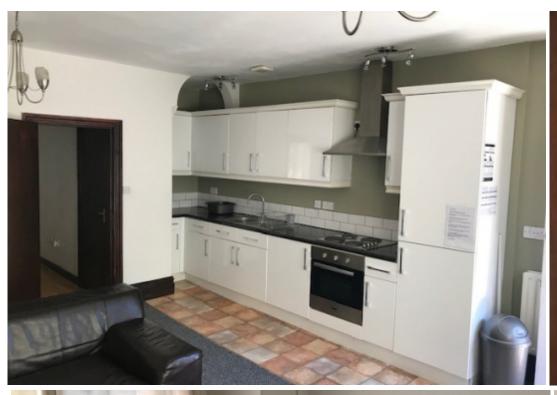

e university, this is about a 10 minute walk from the houses.

### **Main Particulars**

#### With bills includes:

- Gas
- Electric
- Water
- WIFI
- TV licence

## Kitchen

White high gloss fitted kitchen, washing machine, fridge freezer.

# Lounge...

- Laminate floors throughout
- Glass dinning table

Bedrooms, both furnished with double beds.

The flat is in far Headingley. This is a little quieter than the Center of Headingley, a short walk from waitrose and Aldi. Very close to major bus routes.

The flat is a very short walk from the hustle and bustle of Headingley Center, lots of restaurants, bars and the main shopping area. Close to all the main bus routes, not too far from Headingley train station and not forgetting the university, this is about a 10 minute walk from the houses.









Telephone: 0113 8715151