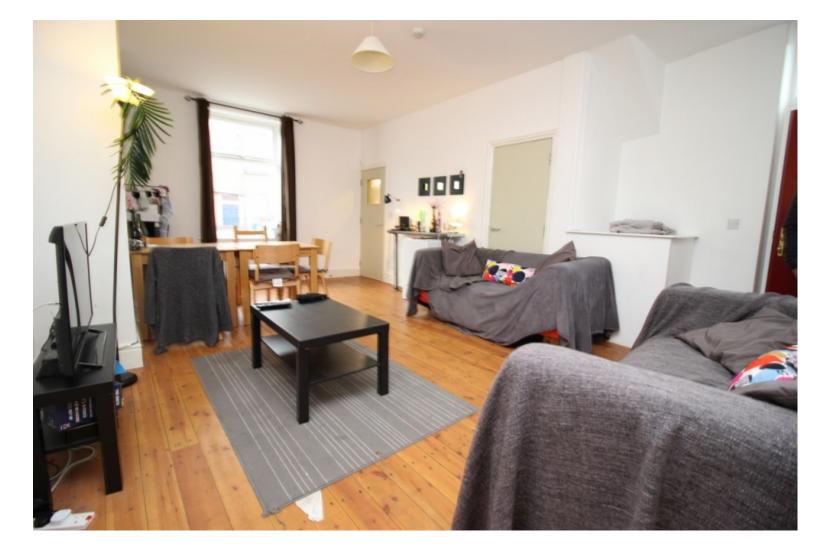

## **Key Features**

- Double Rooms
- Double Beds
- Fully furnished
- Fitted kitchen

- Washing Machines
- Fridge Freezer
- Spacious lounge
- Good transport links

- On Street Parking
- Gas, electric, water & internet included

## **Property Description**

£107pppw -Gas, electric, water & internet- Included - 1 July A superb property located in the sought after and loved area of Hyde Park. Plentiful pubs, cafes, restaurants and entertainment right on your doorstep and just a short walk to the universities. This property has a modern fitted kitchen, a charming and bright living area and large double rooms with fully furnished to a high standard.

## **Main Particulars**

£107pppw - Gas, electric, water & internet- Included - 1 July

A superb property located in the sought after and loved area of Hyde Park. Plentiful pubs, cafes, restaurants and entertainment right on your doorstep and just a short walk to the universities.

This property has a modern fitted kitchen, a charming and bright living area and large double rooms with fully furnished to a high standard.

Telephone: 0113 8715151