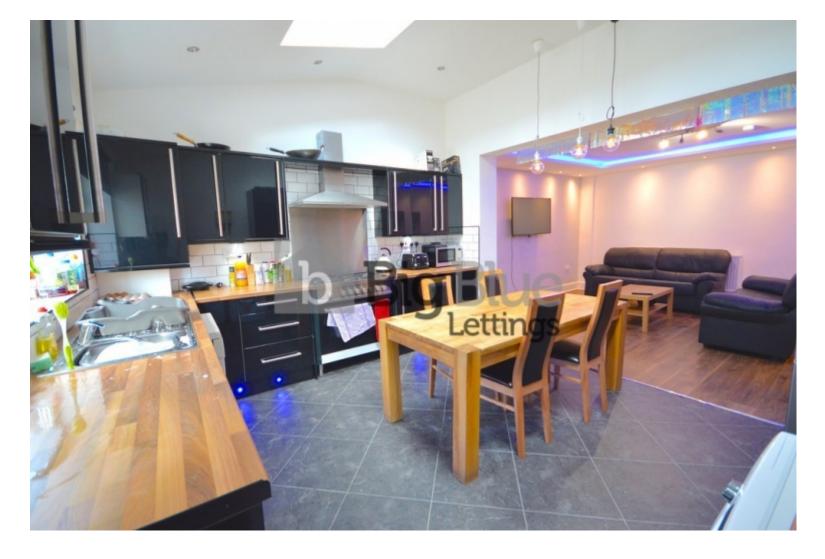

## **Property Description**

£120pppw - LIKE NEWLY REFURBISHED PROPERTIES IN GREAT LOCATIONS? \*\*AVAILABLE 1ST JULY\*\* Big Blue Lettings is please to offer for rent this unbelievable brand new seven double bedroom property. Fully refurbished property in the heart of Hyde Park Comprising over four floors of 7 double bedrooms, Lounge, Kitchen with wall and floor units, 3 bathrooms with bath and shower, Low maintenance garden to the front and a yard area to the rear, Central heating throughout with fire and house alarm fitted for added security. This is one of our favorite properties and it is sure to go quickly, book a viewing today.

## **Main Particulars**

£120pppw - LIKE NEWLY REFURBISHED PROPERTIES IN GREAT LOCATIONS

\*\*AVAILABLE 1ST JULY\*\*

Big Blue Lettings is please to offer for rent this unbelievable brand new seven double bedroom property. Fully refurbished property in the heart of Hyde Park Comprising over four floors of 7 double bedrooms, Lounge, Kitchen with wall and floor units, 3 bathrooms with bath and shower, Low maintenance garden to the front and a yard area to the rear, Central heating throughout with fire and house alarm fitted for added security. This is one of our favorite properties and it is sure to go quickly, book a viewing today.