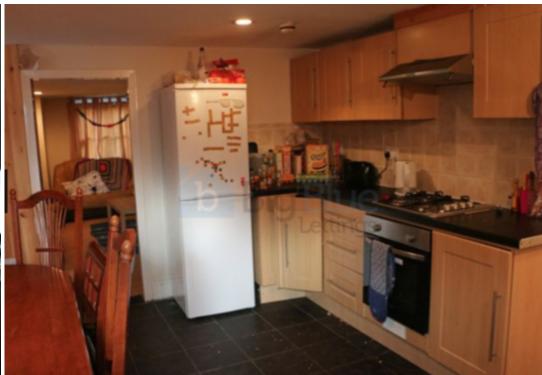

## **Property Description**

\*BILLS INCLUDED OPTION AVAILABLE\* Available 1 July. This amazing fully furnished 7 bedroom period property has to be seen in person to be fully appreciated. It boasts original features such as wooden floors, stained glass in the entrance-way, wood burner in the spacious yet cosy lounge and tiled flooring in the utility room. The property has gas central heating and double glazing throughout and the 3 bathrooms within are high spec. The large, homely fitted kitchen has a range style cooker and a wooden dining table with chairs. The bedrooms are all doubles and most are a very generous size with wooden floors and feature furniture.

## **Main Particulars**

\*BILLS INCLUDED OPTION AVAILABLE\*

Available 1 July.

This amazing fully furnished 7 bedroom period property has to be seen in person to be fully appreciated. It boasts original features such as wooden floors, stained glass in the entrance-way, wood burner in the spacious yet cosy lounge and tiled flooring in the utility room. The property has gas central heating and double glazing throughout and the 3 bathrooms within are high spec. The large, homely fitted kitchen has a range style cooker and a wooden dining table with chairs. The bedrooms are all doubles and most are a very generous size with wooden floors and feature furniture. The property has both front and back garden areas and there is even a bar in the downstairs level! If you are a student that wants to live in a stunning period home, this is the property for you!