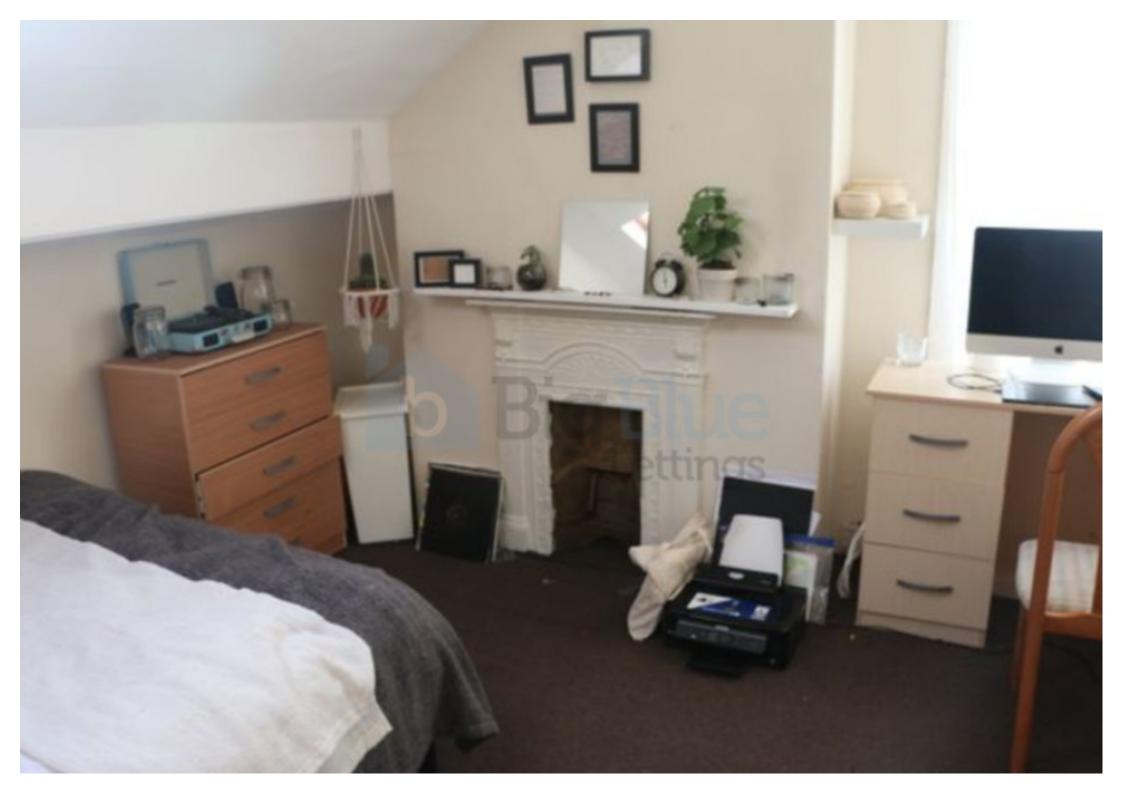

## **Property Description**

\*BILLS INCLUDED OPTION AVAILABLE\* Available 1 July. This amazing fully furnished 7 bedroom period property has to be seen in person to be fully appreciated. It boasts original features such as wooden floors, stained glass in the entrance-way, wood burner in the spacious yet cosy lounge and tiled flooring in the utility room. The property has gas central heating and double glazing throughout and the 3 bathrooms within are high spec. The large, homely fitted kitchen has a range style cooker and a wooden dining table with chairs. The bedrooms are all doubles and most are a very generous size with wooden floors and feature furniture.

## **Main Particulars**

\*BILLS INCLUDED OPTION AVAILABLE\*

Available 1 July.

This amazing fully furnished 7 bedroom period property has to be seen in person to be fully appreciated. It boasts original features such as wooden floors, stained glass in the entrance-way, wood burner in the spacious yet cosy lounge and tiled flooring in the utility room. The property has gas central heating and double glazing throughout and the 3 bathrooms within are high spec. The large, homely fitted kitchen has a range style cooker and a wooden dining table with chairs. The bedrooms are all doubles and most are a very generous size with wooden floors and feature furniture. The property has both front and back garden areas and there is even a bar in the downstairs level! If you are a student that wants to live in a stunning period home, this is the property for you!