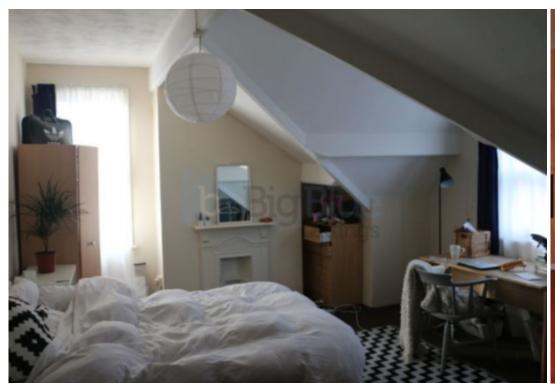

## **Property Description**

\*BILLS INCLUDED OPTION AVAILABLE\* Available 1 July. This amazing fully furnished 7 bedroom period property has to be seen in person to be fully appreciated. It boasts original features such as wooden floors, stained glass in the entrance-way, wood burner in the spacious yet cosy lounge and tiled flooring in the utility room. The property has gas central heating and double glazing throughout and the 3 bathrooms within are high spec. The large, homely fitted kitchen has a range style cooker and a wooden dining table with chairs. The bedrooms are all doubles and most are a very generous size with wooden floors and feature furniture.

## **Main Particulars**

\*BILLS INCLUDED OPTION AVAILABLE\*

Available 1 July.

This amazing fully furnished 7 bedroom period property has to be seen in person to be fully appreciated. It boasts original features such as wooden floors, stained glass in the entrance-way, wood burner in the spacious yet cosy lounge and tiled flooring in the utility room. The property has gas central heating and double glazing throughout and the 3 bathrooms within are high spec. The large, homely fitted kitchen has a range style cooker and a wooden dining table with chairs. The bedrooms are all doubles and most are a very generous size with wooden floors and feature furniture. The property has both front and back garden areas and there is even a bar in the downstairs level! If you are a student that wants to live in a stunning period home, this is the property for you!