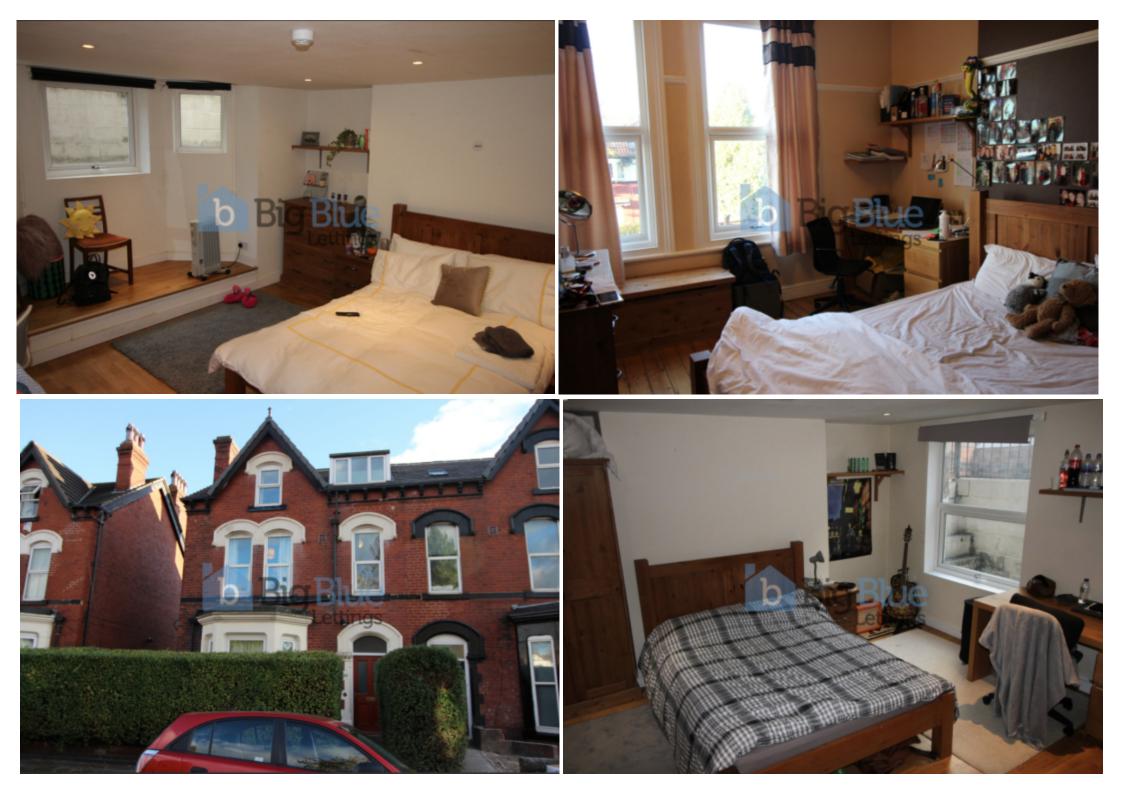

#### **Property Description**

\*\* £115pppw or £123pppw (inc bills) \*\* Available 1 July. This amazing fully furnished 7 bedroom period property has to be seen in person to be fully appreciated. It boasts original features such as wooden floors, stained glass in the entrance-way, wood burner in the spacious yet cosy lounge and tiled flooring in the utility room. The property has gas central heating and double glazing throughout and the 3 bathrooms within are high spec. The large, homely fitted kitchen has a range style cooker and a wooden dining table with chairs. The bedrooms are all doubles and most are a very generous size with wooden floors and feature furniture.

#### **Main Particulars**

\*\* £115pppw or £123pppw (inc bills) \*\*

Available 1 July.

This amazing fully furnished 7 bedroom period property has to be seen in person to be fully appreciated. It boasts original features such as wooden floors, stained glass in the entrance-way, wood burner in the spacious yet cosy lounge and tiled flooring in the utility room. The property has gas central heating and double glazing throughout and the 3 bathrooms within are high spec. The large, homely fitted kitchen has a range style cooker and a wooden dining table with chairs. The bedrooms are all doubles and most are a very generous size with wooden floors and feature furniture.