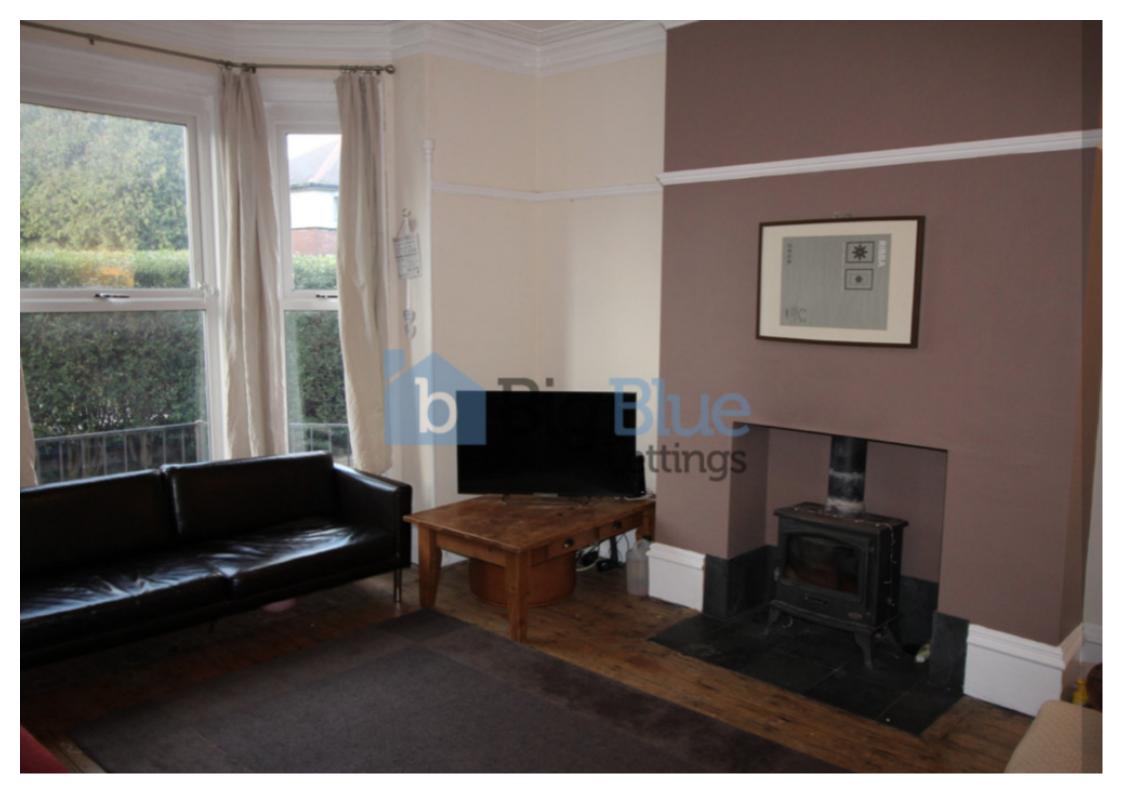

### **Key Features**

- Period Features
- Featured Fireplace
- Large Modern Kitchenwith Range Style Cooker
- Basement Bar

- Gas Central Heating
- Double Glazing
- Wooden Floors
- Flat-screen TV in Lounge

#### **Property Description**

\*\* £115pppw or £123pppw (inc bills) \*\* Available 1 July. This amazing fully furnished 7 bedroom period property has to be seen in person to be fully appreciated. It boasts original features such as wooden floors, stained glass in the entrance-way, wood burner in the spacious yet cosy lounge and tiled flooring in the utility room. The property has gas central heating and double glazing throughout and the 3 bathrooms within are high spec. The large, homely fitted kitchen has a range style cooker and a wooden dining table with chairs. The bedrooms are all doubles and most are a very generous size with wooden floors and feature furniture.

#### **Main Particulars**

\*\* £115pppw or £123pppw (inc bills) \*\*

Available 1 July.

This amazing fully furnished 7 bedroom period property has to be seen in person to be fully appreciated. It boasts original features such as wooden floors, stained glass in the entrance-way, wood burner in the spacious yet cosy lounge and tiled flooring in the utility room. The property has gas central heating and double glazing throughout and the 3 bathrooms within are high spec. The large, homely fitted kitchen has a range style cooker and a wooden dining table with chairs. The bedrooms are all doubles and most are a very generous size with wooden floors and feature furniture.