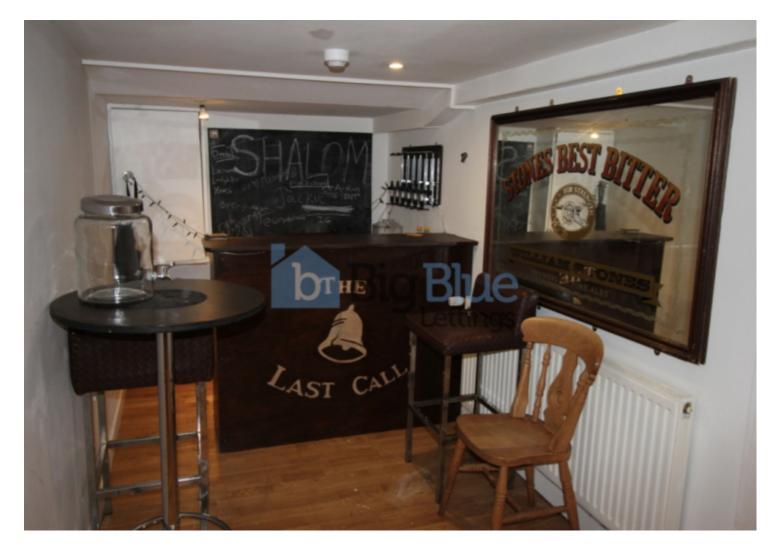

### **Key Features**

- Period Features
- Featured Fireplace
- Large Modern Kitchenwith Range Style Cooker
- Basement Bar

- Gas Central Heating
- Double Glazing
- Wooden Floors
- Flat-screen TV in Lounge

#### **Property Description**

\*\* £115pppw or £123pppw (inc bills) \*\* Available 1 July. This amazing fully furnished 7 bedroom period property has to be seen in person to be fully appreciated. It boasts original features such as wooden floors, stained glass in the entrance-way, wood burner in the spacious yet cosy lounge and tiled flooring in the utility room. The property has gas central heating and double glazing throughout and the 3 bathrooms within are high spec. The large, homely fitted kitchen has a range style cooker and a wooden dining table with chairs. The bedrooms are all doubles and most are a very generous size with wooden floors and feature furniture.

#### **Main Particulars**

\*\* £115pppw or £123pppw (inc bills) \*\*

Available 1 July.

This amazing fully furnished 7 bedroom period property has to be seen in person to be fully appreciated. It boasts original features such as wooden floors, stained glass in the entrance-way, wood burner in the spacious yet cosy lounge and tiled flooring in the utility room. The property has gas central heating and double glazing throughout and the 3 bathrooms within are high spec. The large, homely fitted kitchen has a range style cooker and a wooden dining table with chairs. The bedrooms are all doubles and most are a very generous size with wooden floors and feature furniture.