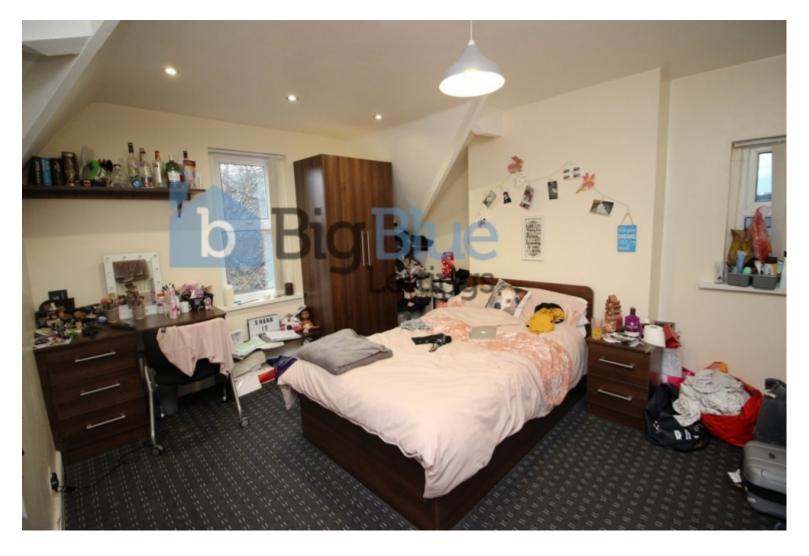

### **Key Features**

- Double Rooms
- Double Beds
- Balcony over looking the cricket ground

- Large Kitchen Diner
- Spacious Lounge
- Double Glazed

- Gas Central Heating
- Garden

#### **Property Description**

\*£111pppw. BILLS INCLUDED!!! - Gas, Electric, Water + WIFI available\* Available 1 July Big Blue Lettings are please to introduce this large nine bedroom property comprises 3 shower rooms and extra toilet in student friendly area of Headingley. You have a balcony over looking the cricket ground, double bedrooms with double beds, double glazed & Gas central heating and two Kitchens.

#### \*£111pppw. BILLS INCLUDED!!! - Gas, Electric, Water + WIFI available\*

Available 1 July

Big Blue Lettings are please to introduce this large ten bedroom property comprises 3 bathrooms and extra toilet in student friendly area of Headingley. You have a balcony over looking the cricket ground, double bedrooms with double beds, double glazed & Gas central heating and two kitchens.