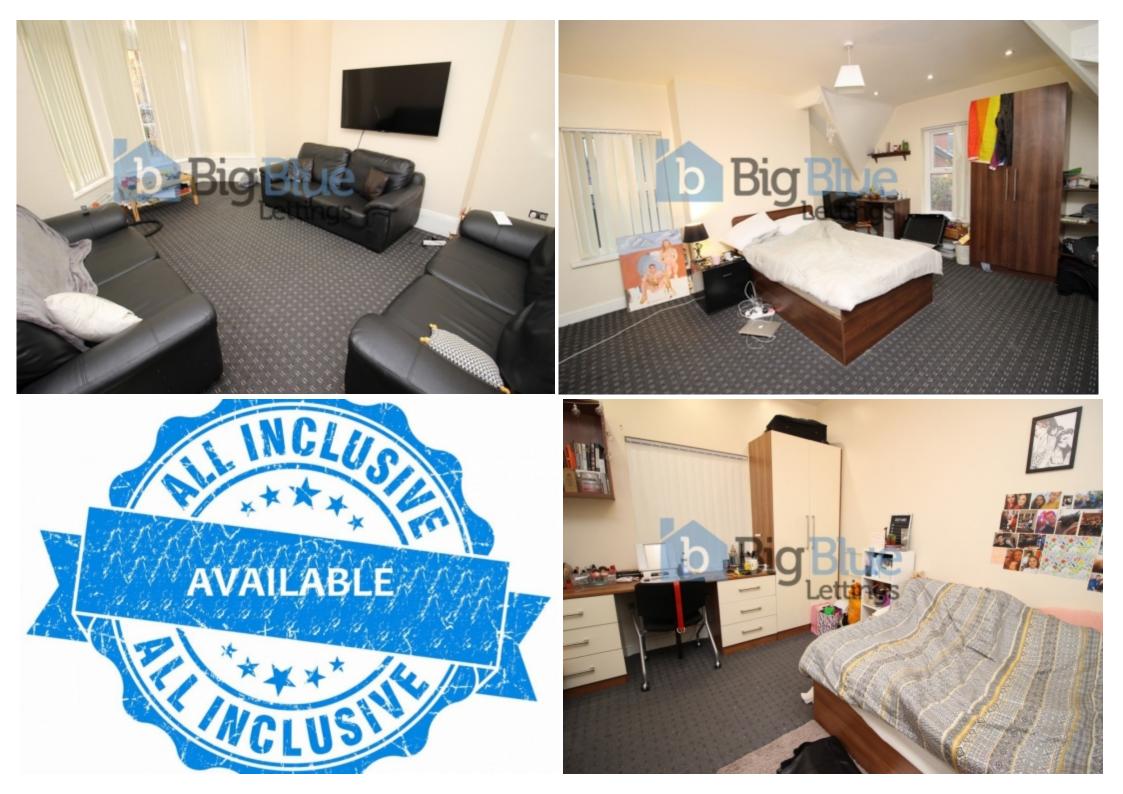

### **Key Features**

- Double Rooms
- Double Beds
- Balcony over looking the cricket ground

- Large Kitchen Diner
- Spacious Lounge
- Double Glazed

- Gas Central Heating
- Garden

#### **Property Description**

\*£111pppw. BILLS INCLUDED!!! - Gas, Electric, Water + WIFI available\* Available 1 July Big Blue Lettings are please to introduce this large nine bedroom property comprises 3 shower rooms and extra toilet in student friendly area of Headingley. You have a balcony over looking the cricket ground, double bedrooms with double beds, double glazed & Gas central heating and two Kitchens.

#### \*£111pppw. BILLS INCLUDED!!! - Gas, Electric, Water + WIFI available\*

Available 1 July

Big Blue Lettings are please to introduce this large ten bedroom property comprises 3 bathrooms and extra toilet in student friendly area of Headingley. You have a balcony over looking the cricket ground, double bedrooms with double beds, double glazed & Gas central heating and two kitchens.