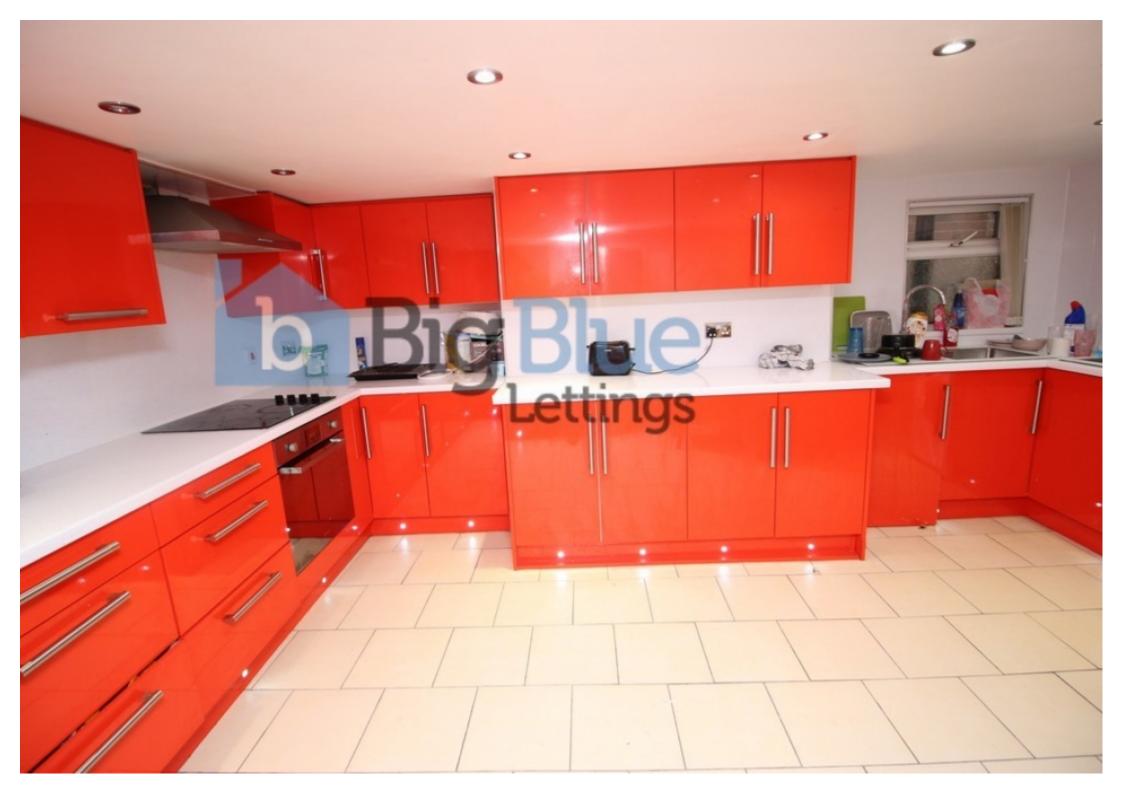

#### **Property Description**

\*£111pppw. BILLS INCLUDED!!! - Gas, Electric, Water + WIFI available\* Available 1 July Big Blue Lettings are please to introduce this large nine bedroom property comprises 3 shower rooms and extra toilet in student friendly area of Headingley. You have a balcony over looking the cricket ground, double bedrooms with double beds, double glazed & Gas central heating and two Kitchens.

#### \*£111pppw. BILLS INCLUDED!!! - Gas, Electric, Water + WIFI available\*

Available 1 July

Big Blue Lettings are please to introduce this large ten bedroom property comprises 3 bathrooms and extra toilet in student friendly area of Headingley. You have a balcony over looking the cricket ground, double bedrooms with double beds, double glazed & Gas central heating and two kitchens.