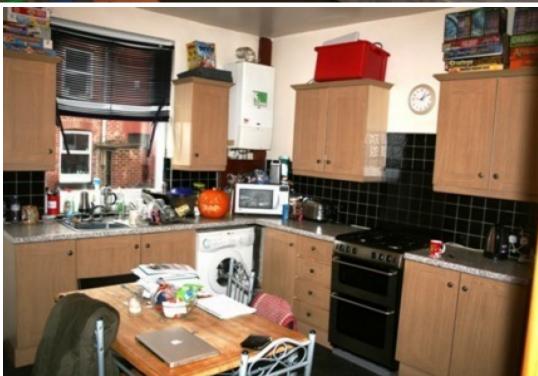

## **Property Description**

£85pppw - Available 1 July. A Well presented 6 Bedroom property situated in Hyde Park only 10 minutes walking distance to the Leeds University and close to the City Centre & All Local Amenities. The property is Central Heated and Double Glazed. All Bedrooms are a good size. It consists of Two Bathrooms (Electric Showers included). The Kitchen includes Fridge Freezer, Washing Machine & Microwave. The property also has a Burglar Alarm. There is a garden to the rear of the property. Off road parking is available. Ideal for Students/Professionals. MUST BE SEEN. Book your viewing now.

## £85pppw - Available 1 July.

A Well presented 6 Bedroom property situated in Hyde Park only 10 minutes walking distance to the Leeds University and close to the City Centre & All Local Amenities. The property is Central Heated and Double Glazed. All Bedrooms are a good size. It consists of Two Bathrooms (Electric Showers included). The Kitchen includes Fridge Freezer, Washing Machine & Microwave. The property also has a Burglar Alarm. There is a garden to the rear of the property. Off road parking is available. Ideal for Students/Professionals. MUST BE SEEN. Book your viewing now.