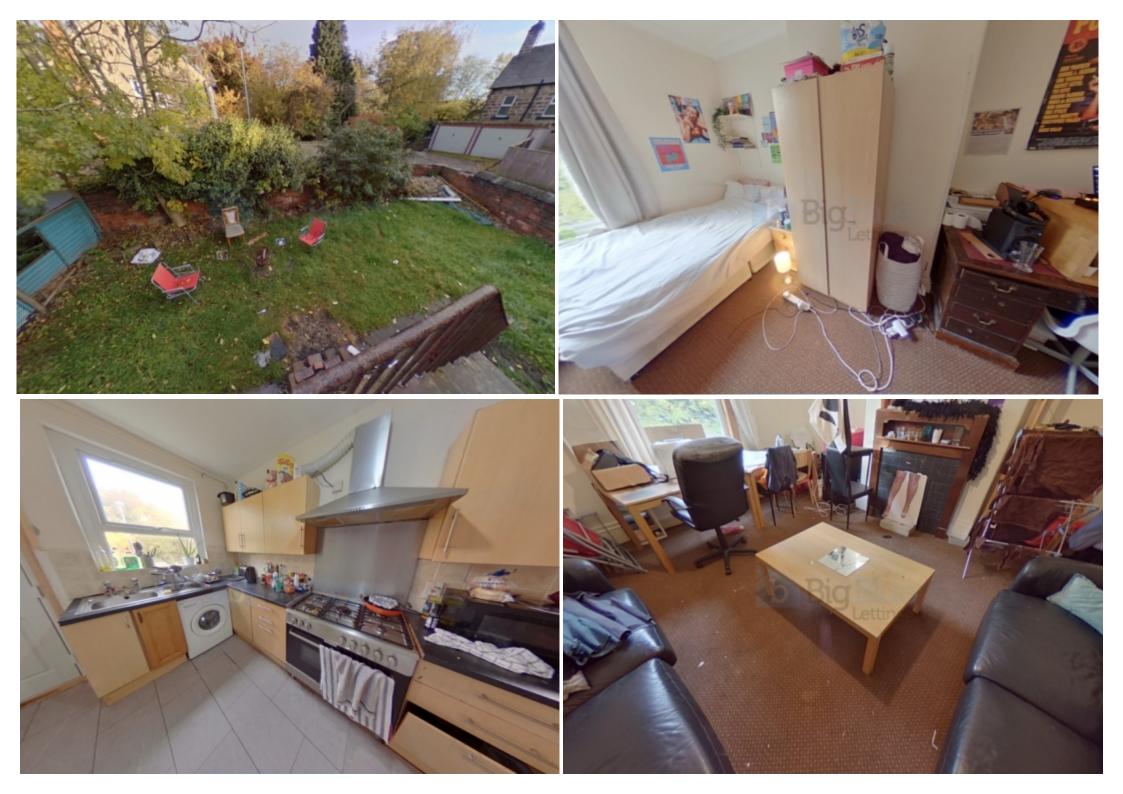

#### **Property Description**

£125.00 PPPW Including Bills!!! Available 1 July - Big Blue Lettings are delighted to offer this property to let for the next academic year. Located just off Victoria Road it is in a prime location for students. Briefly comprising of six double bedrooms, two bathrooms, separate Living room and a spacious kitchen the house comes furnished and a maintenance team are on call to make your stay more comfortable.

#### **Main Particulars**

£125.00 PPPW Including Bills!!!

Big Blue Lettings are delighted to offer this property to let for the next academic year. Located just off Victoria Road it is in a prime location for students. Briefly comprising of six double bedrooms, two bathrooms, separate Living room and a spacious kitchen the house comes furnished and a maintenance team are on call to make your stay more comfortable.