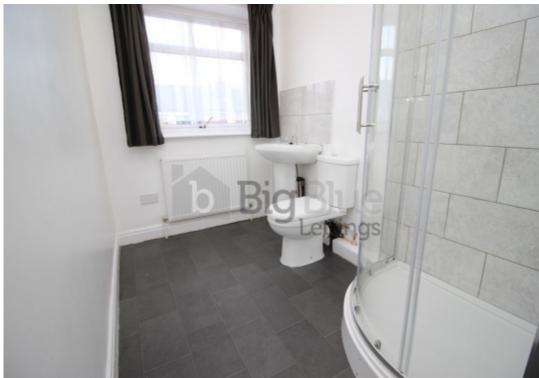

## **Key Features**

- Fully Furnished
- Double Glazing
- Seperate Lounge
- Fitted Kitchen

- Washing Machines
- Fridge Freezer
- 2 Bathrooms
- Nicely Decorated

- Close to University and City Centre
- Off Street Parking