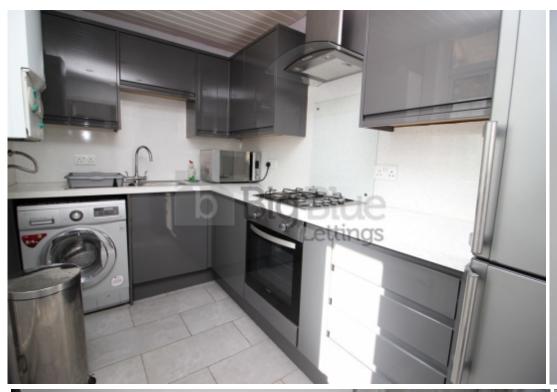

## **Key Features**

- Fully Furnished
- Double Glazing
- Seperate Lounge
- Fitted Kitchen

- Washing Machines
- Fridge Freezer
- 2 Bathrooms
- Nicely Decorated

- Close to University and City Centre
- Off Street Parking

## **Property Description**

£120PPPW - Available 1 July - This delightful professional/student property is situated in the convenient loaction just off Cardigan Road. It has a spacious living room and comes fully furnished with all white goods included. It is close to all local transport links, giving easy access into Leeds city centre.

## **Main Particulars**

£120PPPW - Available 1 July - This delightful professional/student property is situated in the convenient loaction just off Cardigan Road. It has a spacious living room and comes fully furnished with all white goods included. It is close to all local transport links, giving easy access into Leeds city centre.

- \* Fully Furnished
- \* Double Glazing
- \* Close to Burley Train Station
- \* Close to University and City Centre
- \* Off Street Parking

This delighful property is situated in the convinient loaction just off Cardigan Road within walking distance of the Co-op. It has a spacious living room and comes fully furnished with all white goods included. Each bedroom has plenty of space for storage with wardrobes and shelves provided. It is close to all local transport links giving easy access into Leeds City Centre. This property has the added advantages of central heating, double glazing and a washing machine.