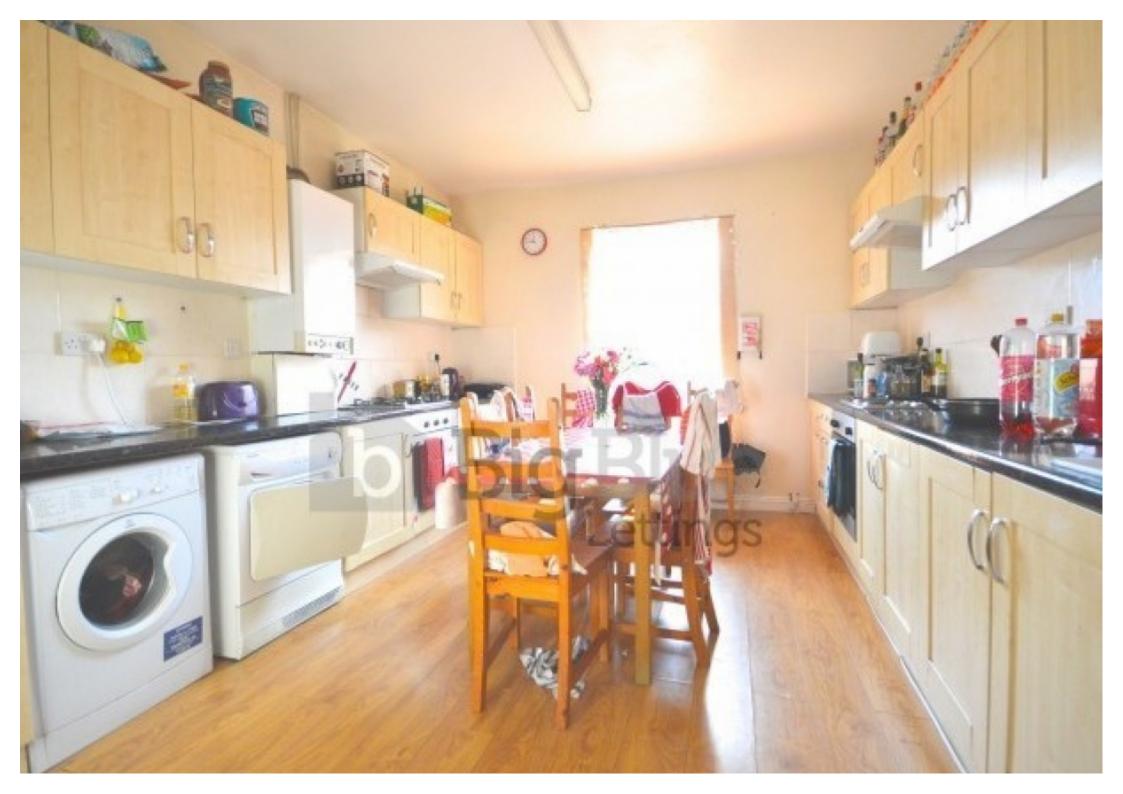

### **Key Features**

- Double Beds
- Large Dining Kitchen
- Double Glazed

- Gas Central Heating
- Huge Lounge
- 3 Bathrooms

- Front Garden
- close to 24 hour COOP