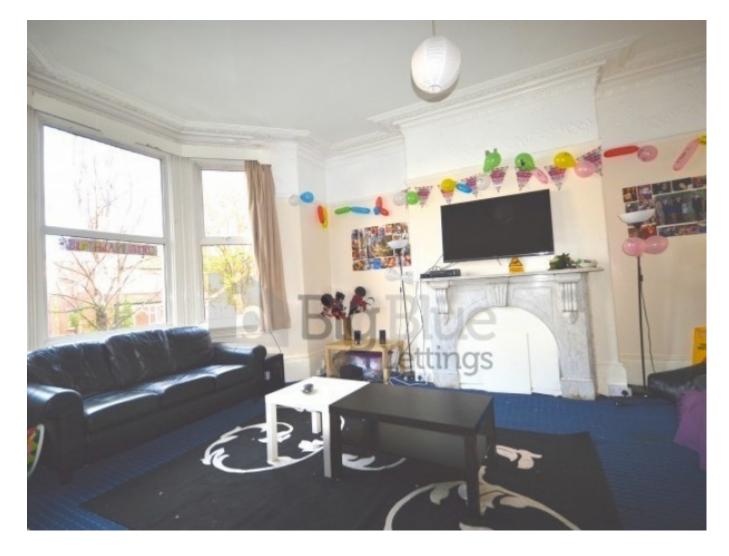

## **Step Inside**

### **Key Features**

- Double Beds
- Large Dining Kitchen
- Double Glazed

- Gas Central Heating
- Huge Lounge
- 3 Bathrooms

- Front Garden
- close to 24 hour COOP