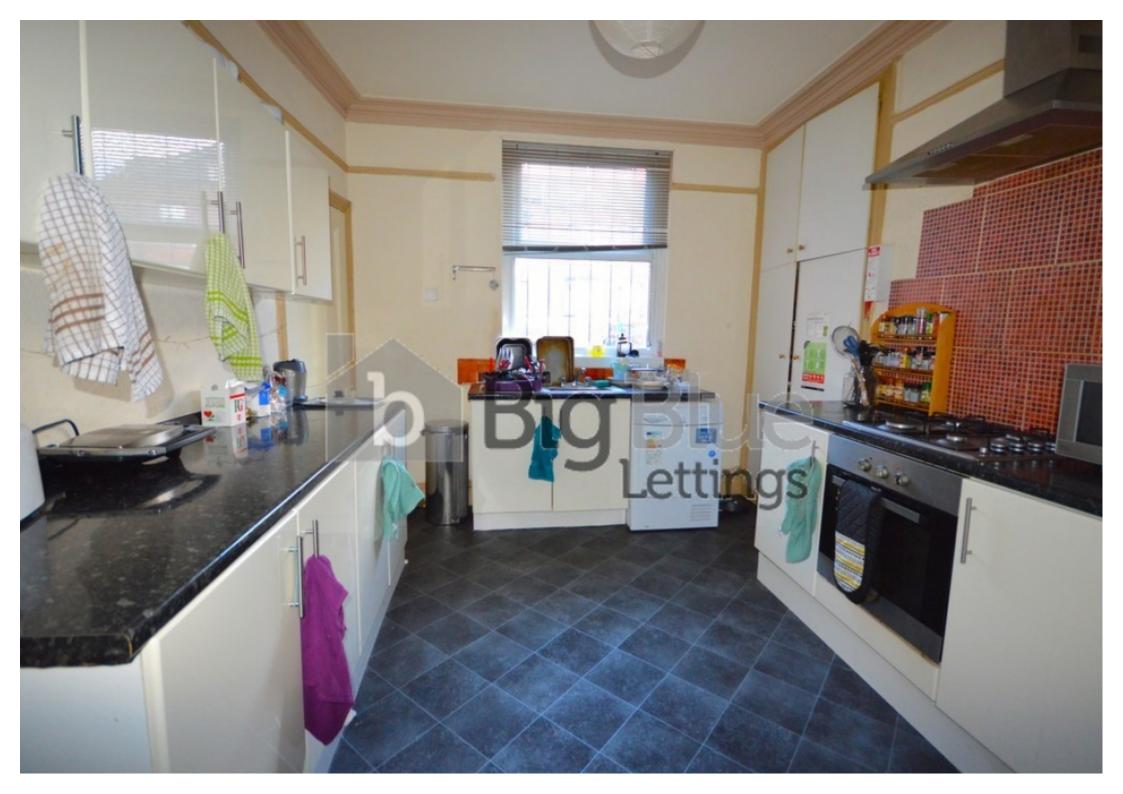

## **Key Features**

- Double Bedrooms
- Double Beds
- Spacious Lounge
- Fitted Dining Kitchen

- Fridge Freezer
- Washing Machine
- Gas Central Heating
- Double Glazing

- Prime Location
- Good Transport Links

## **Main Particulars**

£85pppw - Available 1 July.

All inclusive option available.

Big Blue Lettins are delighted to offer this wonderfully presented four bedroom property in the heart of Hyde Park. Close to local amenities, bars, restaurants and supermarkets. Perfect for students of any age. The property comprises of four double bedrooms, living room, Dining kitchen with white goods and a house bathroom with shower and a WC. Also benefits from double glazing, burglar alarm and a garden.