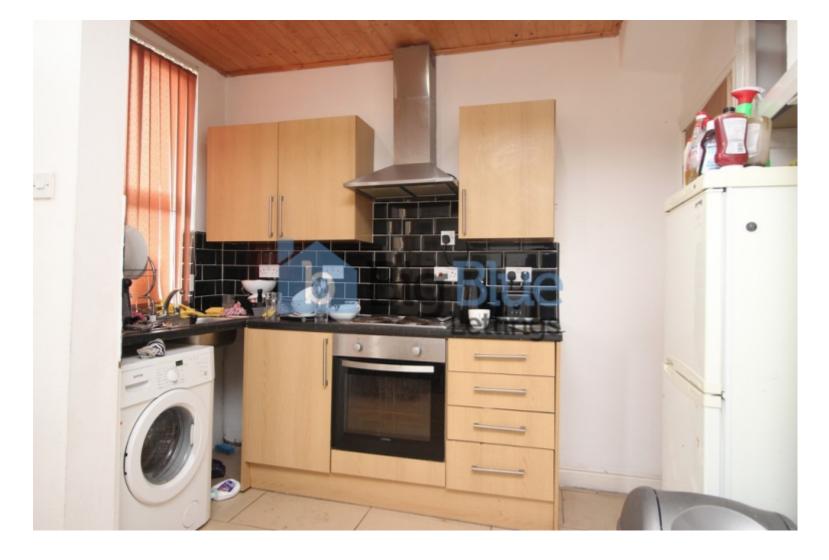

## **Key Features**

- Double Rooms
- Double Beds
- Spacious Lounge
- Fully Kitchen

- Washing Machines
- Fitted Kitchen
- Double Glazed
- Gas Central Heating

- Ideal Location
- Off Street Parking

## **Property Description**

£95pppw - Available 1 July. Big Blue Lettings are pleased to offer for rent this three bedroom terraced property in the sought after location of Burley. Briefly comprising; Lounge, kitchen, three double bedrooms, house bathroom and front yard. Viewing highly recommended!

## **Main Particulars**

£95pppw - Available 1 July.

Big Blue Lettings are pleased to offer for rent this three bedroom terraced property in the sought after location of Burley. Briefly comprising; Lounge, kitchen, three double bedrooms, house bathroom and front yard. Viewing highly recommended!