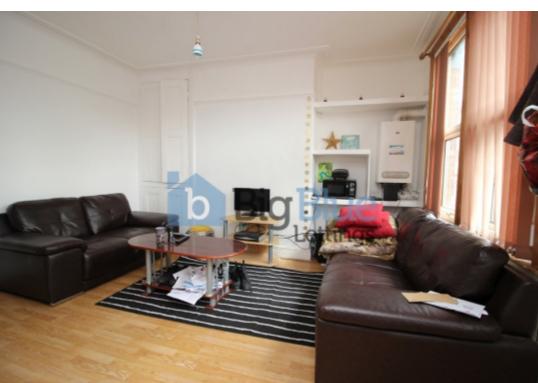

## **Key Features**

- Double Rooms
- Double Beds
- Spacious Lounge
- Fully Kitchen

- Washing Machines
- Fitted Kitchen
- Double Glazed
- Gas Central Heating

- Ideal Location
- Off Street Parking

## **Property Description**

£95pppw - Available 1 July. Big Blue Lettings are pleased to offer for rent this three bedroom terraced property in the sought after location of Burley. Briefly comprising; Lounge, kitchen, three double bedrooms, house bathroom and front yard. Viewing highly recommended!

## **Main Particulars**

£95pppw - Available 1 July.

Big Blue Lettings are pleased to offer for rent this three bedroom terraced property in the sought after location of Burley. Briefly comprising; Lounge, kitchen, three double bedrooms, house bathroom and front yard. Viewing highly recommended!