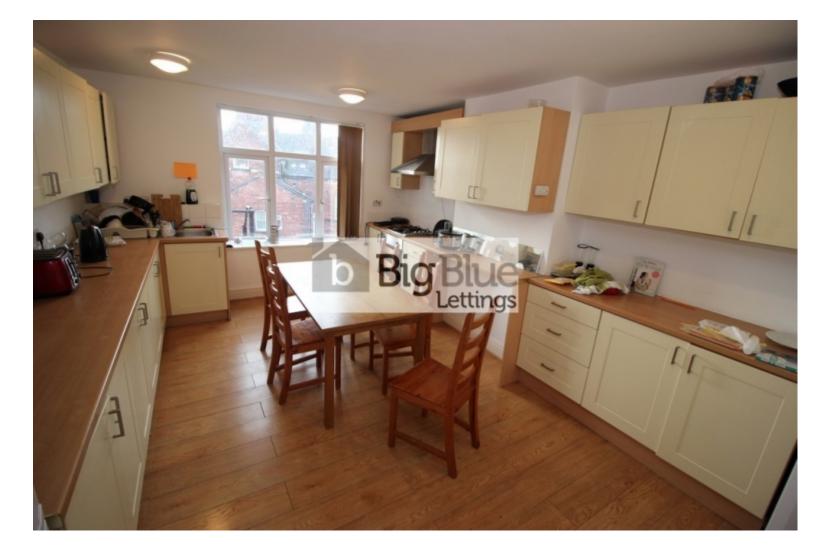

# **Key Features**

- Double Bedrooms
- Double Beds
- Fully Furnished
- Large Dining Kitchen

- Fridge Freezer
- Washing Machine
- Spacious Lounge
- 3 minutes walk to the LGI and within minutes you're in the city centre.

## **Property Description**

£125pppw - Gas, electric, water and internet included!! A stylish 5 bed apartment in a recently converted grade 2 listed building on the university campus. A superb location two doors away from the favesham, 20 yards to the hospitals and dental schools, 3 minutes walk to the LGI and within minutes you're in the city centre. With this location you get to enjoy all the city centre hyde park and headingly has to offer from café's and bars, restaurants, supermarkets and independent shops. The appartment comprises of a large contempory style open plan living and kitchen area with built in appliances, high ceilings, large windows, original features, 5 large double bedrooms, neutral décor, wood effect flooring, washer dryer, fridge freezer, 2 tiled bathrooms, and modern cozy furniture. This property is fully furnished throughout and has street parking.

#### £125pppw - Gas, electric, water and internet included

A stylish 5 bed apartment in a recently converted grade 2 listed building on the university campus.

A superb location two doors away from the favesham, 20 yards to the hospitals and dental schools, 3 minutes walk to the LGI and within minutes you're in the city centre. With this location you get to enjoy all the city centre hyde park and headingly has to offer from café's and bars, restaurants, supermarkets and independent shops. The appartment comprises of a large contempory style open plan living and kitchen area with built in appliances, high ceilings, large windows, original features, 5 large double bedrooms, neutral décor, wood effect flooring, washer dryer, fridge freezer, 2 tiled bathrooms, and modern cozy furniture.