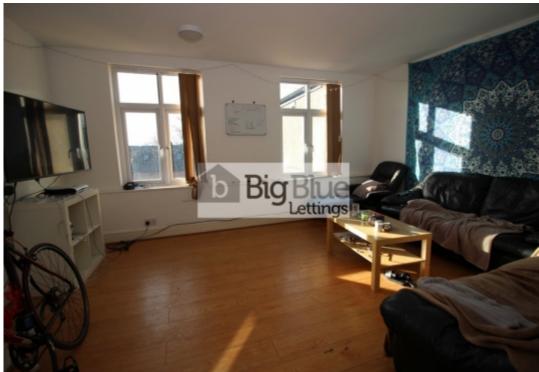

# **Key Features**

- Double Bedrooms
- Double Beds
- Fully Furnished
- Large Dining Kitchen

- Fridge Freezer
- Washing Machine
- Spacious Lounge
- 3 minutes walk to the LGI and within minutes you're in the city centre.

## **Property Description**

£125pppw - Gas, electric, water and internet included!! A stylish 5 bed apartment in a recently converted grade 2 listed building on the university campus. A superb location two doors away from the favesham, 20 yards to the hospitals and dental schools, 3 minutes walk to the LGI and within minutes you're in the city centre. With this location you get to enjoy all the city centre hyde park and headingly has to offer from café's and bars, restaurants, supermarkets and independent shops. The appartment comprises of a large contempory style open plan living and kitchen area with built in appliances, high ceilings, large windows, original features, 5 large double bedrooms, neutral décor, wood effect flooring, washer dryer, fridge freezer, 2 tiled bathrooms, and modern cozy furniture. This property is fully furnished throughout and has street parking.

#### £125pppw - Gas, electric, water and internet included

A stylish 5 bed apartment in a recently converted grade 2 listed building on the university campus.

A superb location two doors away from the favesham, 20 yards to the hospitals and dental schools, 3 minutes walk to the LGI and within minutes you're in the city centre. With this location you get to enjoy all the city centre hyde park and headingly has to offer from café's and bars, restaurants, supermarkets and independent shops. The appartment comprises of a large contempory style open plan living and kitchen area with built in appliances, high ceilings, large windows, original features, 5 large double bedrooms, neutral décor, wood effect flooring, washer dryer, fridge freezer, 2 tiled bathrooms, and modern cozy furniture.