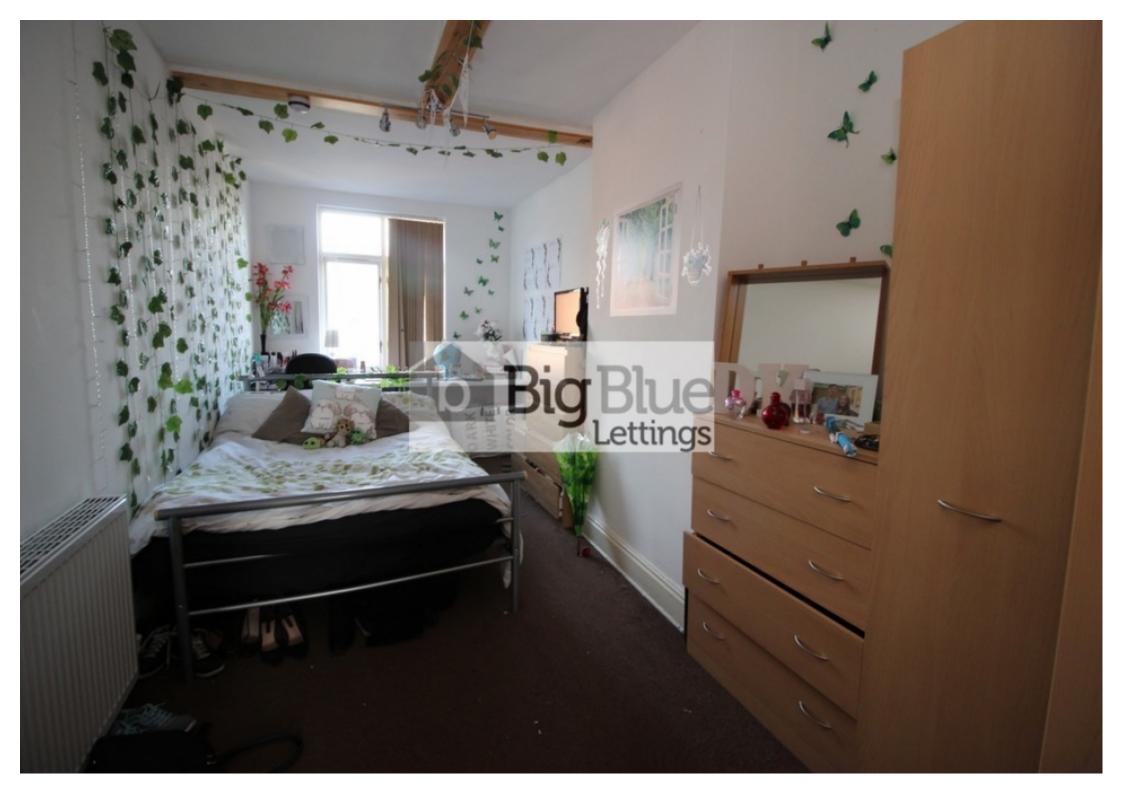

# **Key Features**

- Double Bedrooms
- Double Beds
- Fully Furnished
- Large Dining Kitchen

- Fridge Freezer
- Washing Machine
- Spacious Lounge
- 3 minutes walk to the LGI and within minutes you're in the city centre.

## **Property Description**

£125pppw - Gas, electric, water and internet included!! A stylish 5 bed apartment in a recently converted grade 2 listed building on the university campus. A superb location two doors away from the favesham, 20 yards to the hospitals and dental schools, 3 minutes walk to the LGI and within minutes you're in the city centre. With this location you get to enjoy all the city centre hyde park and headingly has to offer from café's and bars, restaurants, supermarkets and independent shops. The appartment comprises of a large contempory style open plan living and kitchen area with built in appliances, high ceilings, large windows, original features, 5 large double bedrooms, neutral décor, wood effect flooring, washer dryer, fridge freezer, 2 tiled bathrooms, and modern cozy furniture. This property is fully furnished throughout and has street parking.

#### £125pppw - Gas, electric, water and internet included

A stylish 5 bed apartment in a recently converted grade 2 listed building on the university campus.

A superb location two doors away from the favesham, 20 yards to the hospitals and dental schools, 3 minutes walk to the LGI and within minutes you're in the city centre. With this location you get to enjoy all the city centre hyde park and headingly has to offer from café's and bars, restaurants, supermarkets and independent shops. The appartment comprises of a large contempory style open plan living and kitchen area with built in appliances, high ceilings, large windows, original features, 5 large double bedrooms, neutral décor, wood effect flooring, washer dryer, fridge freezer, 2 tiled bathrooms, and modern cozy furniture.