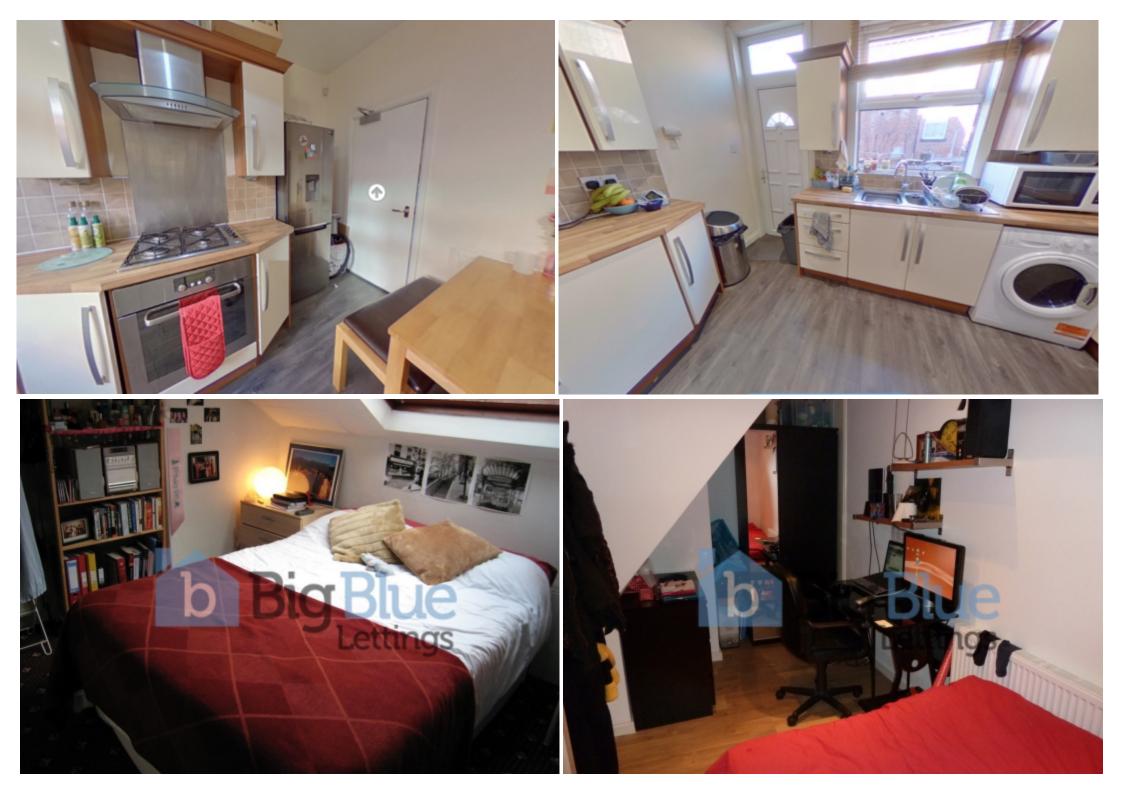

## **Step Inside**

### **Key Features**

- 5 Large Bedrooms
- High Quality Furnishing
- Double Glazing
- Central Heating

- Burglar Alarm
- 2 Bathrooms
- Fridge Freezers
- Very large integratedKitchen & Dining Area

- Washing Machine
- Ideal Location

\* 5 Large Bedrooms.
\* High Quality Furnishing

\* Double Glazing
\* Central Heating
\* Burglar Alarm
\* 2 Bathrooms
- Fridge Freezers

\* Very large integrated Kitchen & Dining Area

\* Washing Machine

Both Leeds University and Leeds Metropolitan Universities are within walking distance. The area is served by a number of pubs and restaurants and is close to the cafes, shops and pubs on Hyde Park Corner.