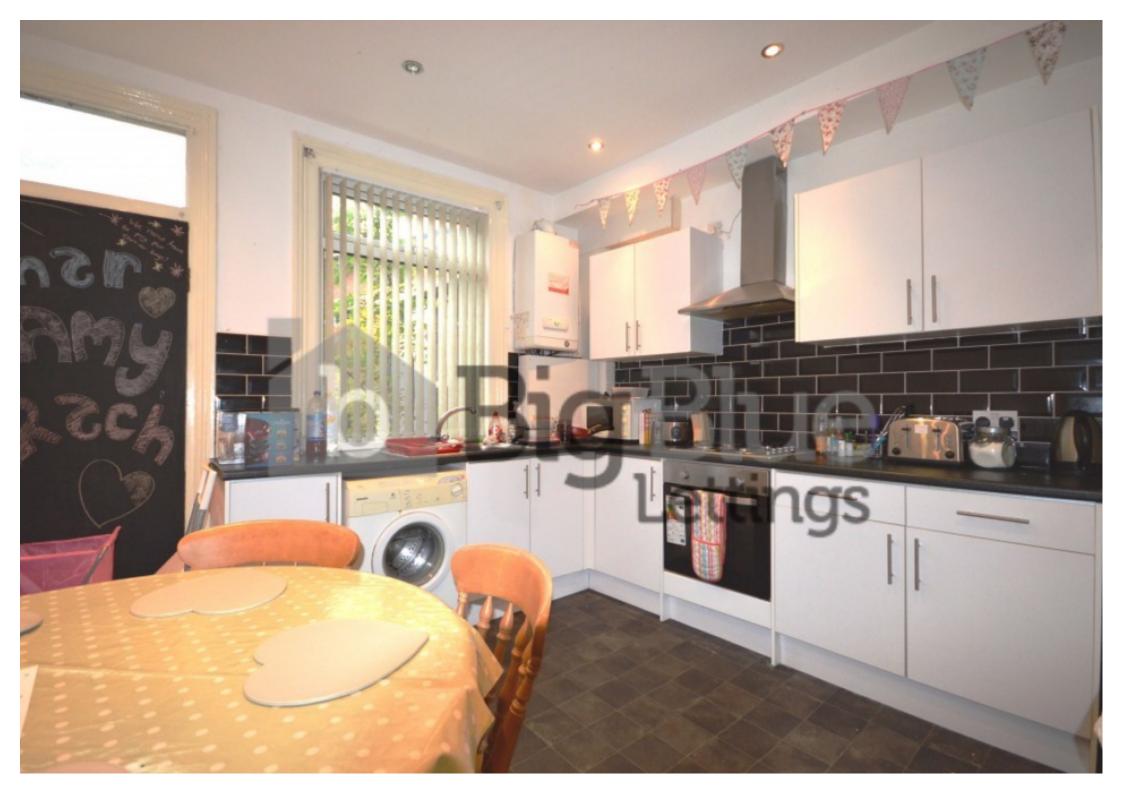

## **Property Description**

Rent: £88.00 PPPW. Big Blue Lettings are pleased to let this stunning, recently refurbished and fully furnished 3 bedroom house situated on the popular Hyde Park area. Boasting a spacious and stylish fitted dining kitchen fridge freezer and washing machine. The living area comes complete with new laminate flooring, 2 leather sofas and a coffee table and large window. All 3 bedrooms are large double bedrooms and are decorated to a high specification. Situated just off Cardigan Road and close to Burley Park train station, there are numerous supermarkets, bars and restaurants nearby and the Cardigan Field`s leisure complex is only a five minute walk. Parking is available on street with no permit necessary. Simple stylish and modern house ideally suited for a group of 3 looking for large bedrooms in a great location close to all the action of suburban Leeds.

## **Main Particulars**

Rent: £88.00 PPPW. Big Blue Lettings are pleased to let this stunning, recently refurbished and fully furnished 3 bedroom house situated on the popular Hyde Park area.

Boasting a spacious and stylish fitted dining kitchen fridge freezer and washing machine.