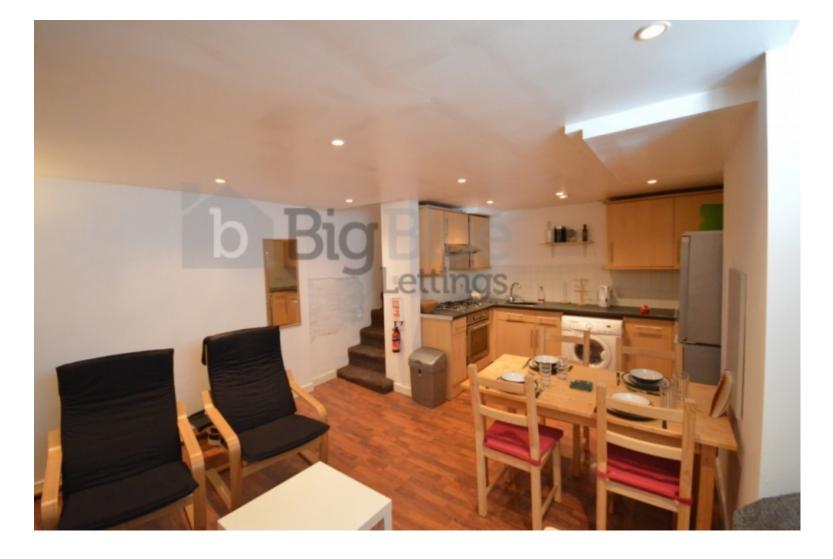

## **Key Features**

- Double Rooms
- Double Beds
- Open plan living room/kitchen
- Fitted Kitchen with Washing machine

- Fridge freezer
- Laminated Flooring
- Newly fitted bathroom
- Impressive furniture throughout

### **Property Description**

£121pppw - BILLS INCLUDED Properties Available From 1 July. Big Blue Lettings are pleased to offer this fantastic four bedroom house situated only a couple of minutes from Sainsbury's in central Hyde Park. Neatly tucked away this house has some great features that would suit either students or working people. The house comprises of four double bedrooms, a well maintained bathroom and a really big 'dining' living room with a smart and modern kitchen adjacent to it. It has impressive furniture throughout and all essential appliances including a washing machine are provided.

#### Available From 1 July.

Big Blue Lettings are pleased to offer this fantastic four bedroom house situated only a couple of minutes from Sainsbury's in central Hyde Park. Neatly tucked away this house has some great features that would suit either students or working people. The house comprises of four double bedrooms, a well maintained bathroom and a really big 'dining' living room with a smart and modern kitchen adjacent to it. It has impressive furniture throughout and all essential appliances including a washing machine are provided.