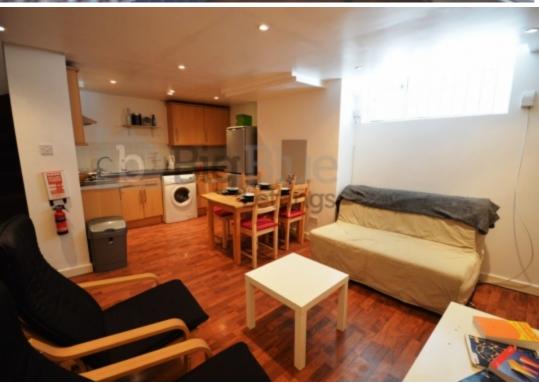

## **Key Features**

- Double Rooms
- Double Beds
- Open plan living room/kitchen
- Fitted Kitchen with Washing machine

- Fridge freezer
- Laminated Flooring
- Newly fitted bathroom
- Impressive furniture throughout

### **Property Description**

£121pppw - BILLS INCLUDED Properties Available From 1 July. Big Blue Lettings are pleased to offer this fantastic four bedroom house situated only a couple of minutes from Sainsbury's in central Hyde Park. Neatly tucked away this house has some great features that would suit either students or working people. The house comprises of four double bedrooms, a well maintained bathroom and a really big 'dining' living room with a smart and modern kitchen adjacent to it. It has impressive furniture throughout and all essential appliances including a washing machine are provided.

#### Available From 1 July.

Big Blue Lettings are pleased to offer this fantastic four bedroom house situated only a couple of minutes from Sainsbury's in central Hyde Park. Neatly tucked away this house has some great features that would suit either students or working people. The house comprises of four double bedrooms, a well maintained bathroom and a really big 'dining' living room with a smart and modern kitchen adjacent to it. It has impressive furniture throughout and all essential appliances including a washing machine are provided.