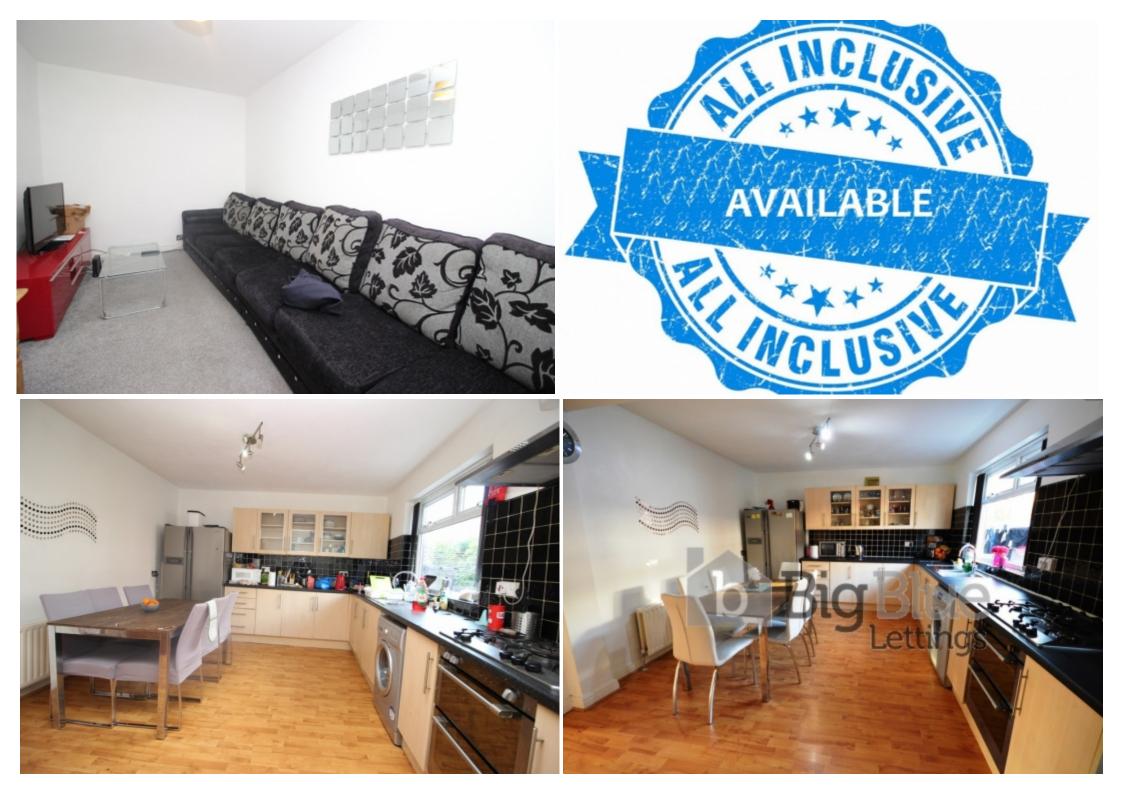

#### **Property Description**

£135pppw BILLS INCLUDED!!! - Available 1 July Stunning 5 bedroom property located in Burley, a minutes walk from all the amenities that Hyde Park has to offer. This fantastic property is well decorated and beautifully furnished with a contemporary kitchen including washing machine, dining table, living room with leather sofas, two modern bathrooms and double bedrooms with exquisite furniture. Possibly one of the best properties in Burley!

#### £135pppw BILLS INCLUDED!!! - Available 1 July

Stunning 5 bedroom property located in Burley, a minutes walk from all the amenities that Hyde Park has to offer. This fantastic property is well decorated and beautifully furnished with a contemporary kitchen including washing machine, dining table, living room with leather sofas, two modern bathrooms and double bedrooms with exquisite furniture. Possibly one of the best properties in Burley! Suitable for students and professional residents, with local shops and pubs/bars/nightlife. Easy access buses into city center and close to Headingley Uni Campus. Carnegie Stadium is local for Cricket/Rugby fans.