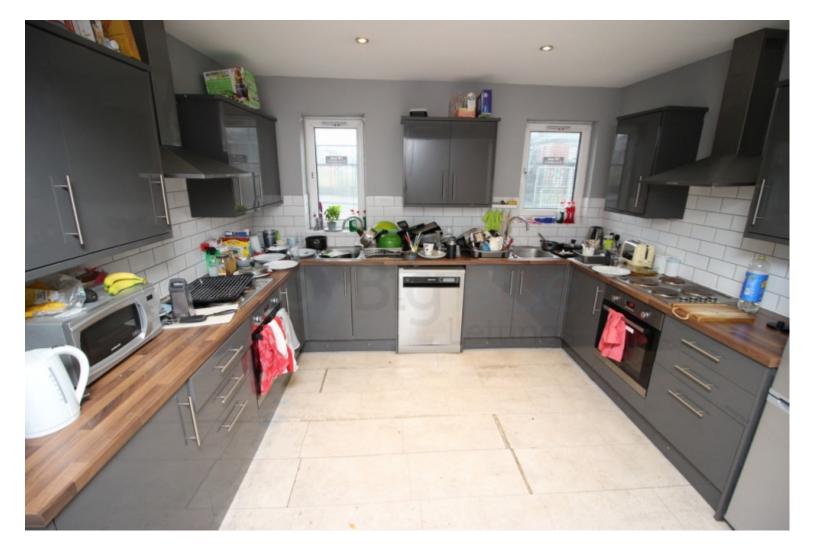

#### **Property Description**

\*£155pppw. BILLS INCLUDED!!! - Gas, Electric, Water + WIFI \* Big Blue Lettings are pleased to introduce this refurbished student house which has 2 bathrooms and 8 bedrooms and each of the bedrooms comes with a double bed, desk with chair and storage space for your clothes. There is a also a large flat screen TV and comfy sofas in the living room and a spacious kitchen which also has a kitchen table, perfect for group dinners and entertaining guests. The house also has 3 bathrooms and is spaced over 4 floors.

#### **Main Particulars**

\*£155pppw. BILLS INCLUDED!!! - Gas, Electric, Water + WIFI \*

Big Blue Lettings are pleased to introduce this refurbished student house which has 2 bathrooms and 8 bedrooms and each of the bedrooms comes with a double bed, desk with chair and storage space for your clothes. There is a also a large flat screen TV and comfy sofas in the living room and a spacious kitchen which also has a kitchen table, perfect for group dinners and entertaining guests. The house also has 2 bathrooms and is spaced over 4 floors.