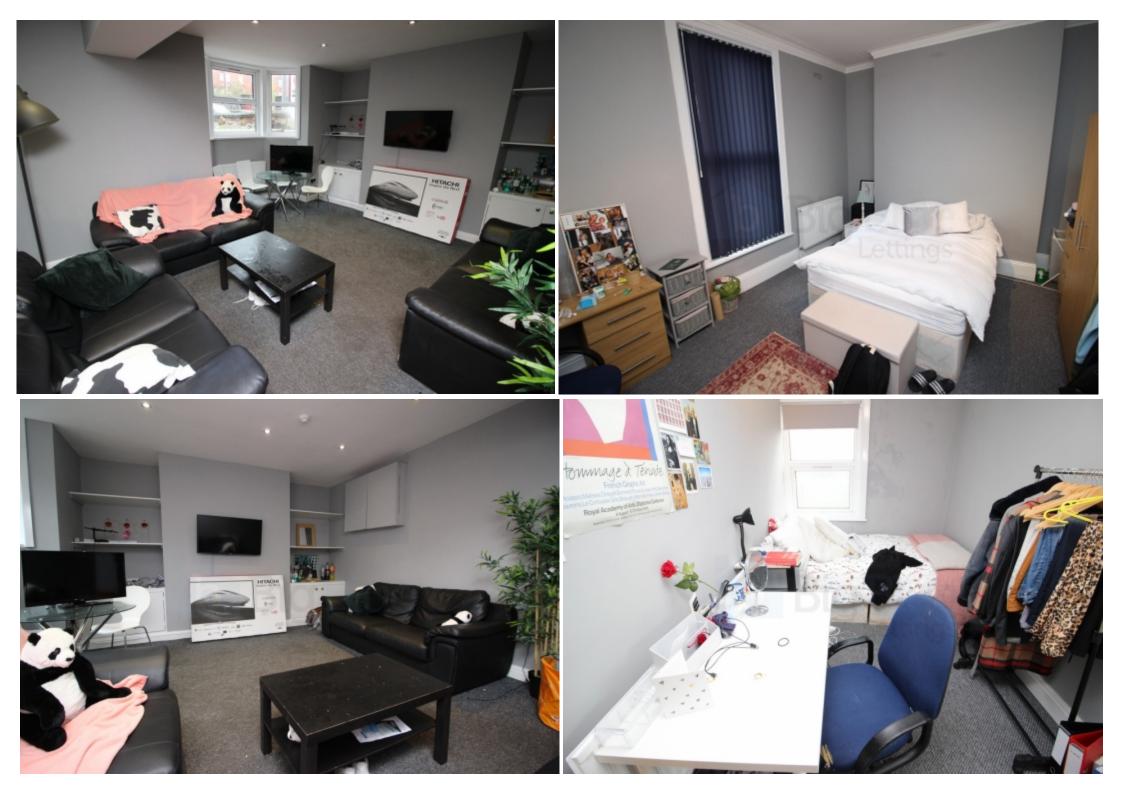

#### **Property Description**

\*£155pppw. BILLS INCLUDED!!! - Gas, Electric, Water + WIFI \* Big Blue Lettings are pleased to introduce this refurbished student house which has 2 bathrooms and 8 bedrooms and each of the bedrooms comes with a double bed, desk with chair and storage space for your clothes. There is a also a large flat screen TV and comfy sofas in the living room and a spacious kitchen which also has a kitchen table, perfect for group dinners and entertaining guests. The house also has 3 bathrooms and is spaced over 4 floors.

#### **Main Particulars**

\*£155pppw. BILLS INCLUDED!!! - Gas, Electric, Water + WIFI \*

Big Blue Lettings are pleased to introduce this refurbished student house which has 2 bathrooms and 8 bedrooms and each of the bedrooms comes with a double bed, desk with chair and storage space for your clothes. There is a also a large flat screen TV and comfy sofas in the living room and a spacious kitchen which also has a kitchen table, perfect for group dinners and entertaining guests. The house also has 2 bathrooms and is spaced over 4 floors.