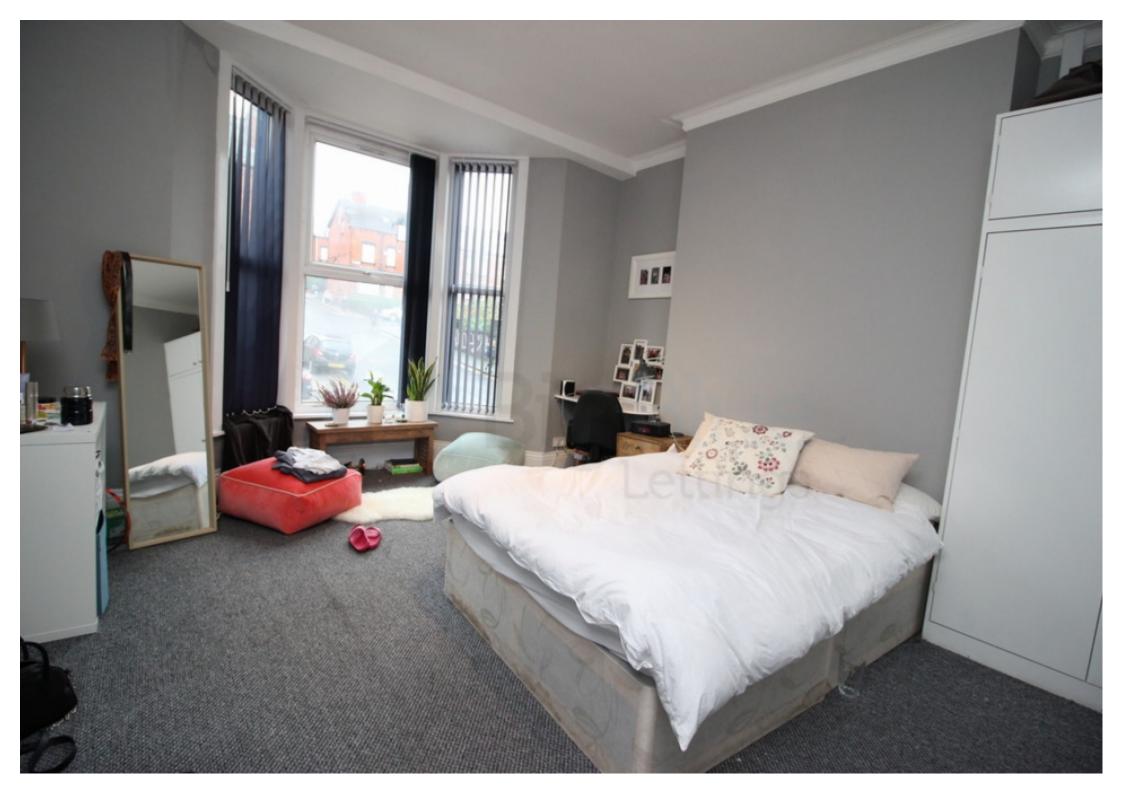

#### **Property Description**

\*£155pppw. BILLS INCLUDED!!! - Gas, Electric, Water + WIFI \* Big Blue Lettings are pleased to introduce this refurbished student house which has 2 bathrooms and 8 bedrooms and each of the bedrooms comes with a double bed, desk with chair and storage space for your clothes. There is a also a large flat screen TV and comfy sofas in the living room and a spacious kitchen which also has a kitchen table, perfect for group dinners and entertaining guests. The house also has 3 bathrooms and is spaced over 4 floors.

#### **Main Particulars**

\*£155pppw. BILLS INCLUDED!!! - Gas, Electric, Water + WIFI \*

Big Blue Lettings are pleased to introduce this refurbished student house which has 2 bathrooms and 8 bedrooms and each of the bedrooms comes with a double bed, desk with chair and storage space for your clothes. There is a also a large flat screen TV and comfy sofas in the living room and a spacious kitchen which also has a kitchen table, perfect for group dinners and entertaining guests. The house also has 2 bathrooms and is spaced over 4 floors.