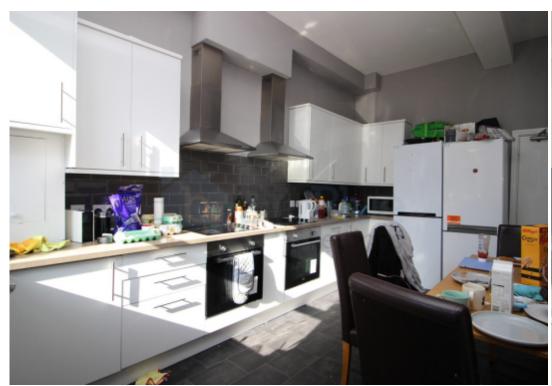

## **Property Description**

\*BILLS INCLUDED OPTION AVAILABLE\* Recently Refurbished kitchen, lounge, three bathrooms, flooring, 11 bedrooms and ideal location! This spacious terraced property is right at the top end of Hyde Park, just meters from the park itself and with five large double bedrooms. The property has been refurbished from top to bottom. There is a fitted kitchen, a lounge, a shower-room and a bathroom on the first floor. All bedrooms have been fully refurbished with new decor and new fitted furniture. Flooring and new decor throughout.

The property has been refurbished from top to bottom. There is a fitted kitchen, a lounge, a shower-room and a bathroom on the first floor. All bedrooms have been fully refurbished with new decor and new fitted furniture. Flooring and new decor throughout.