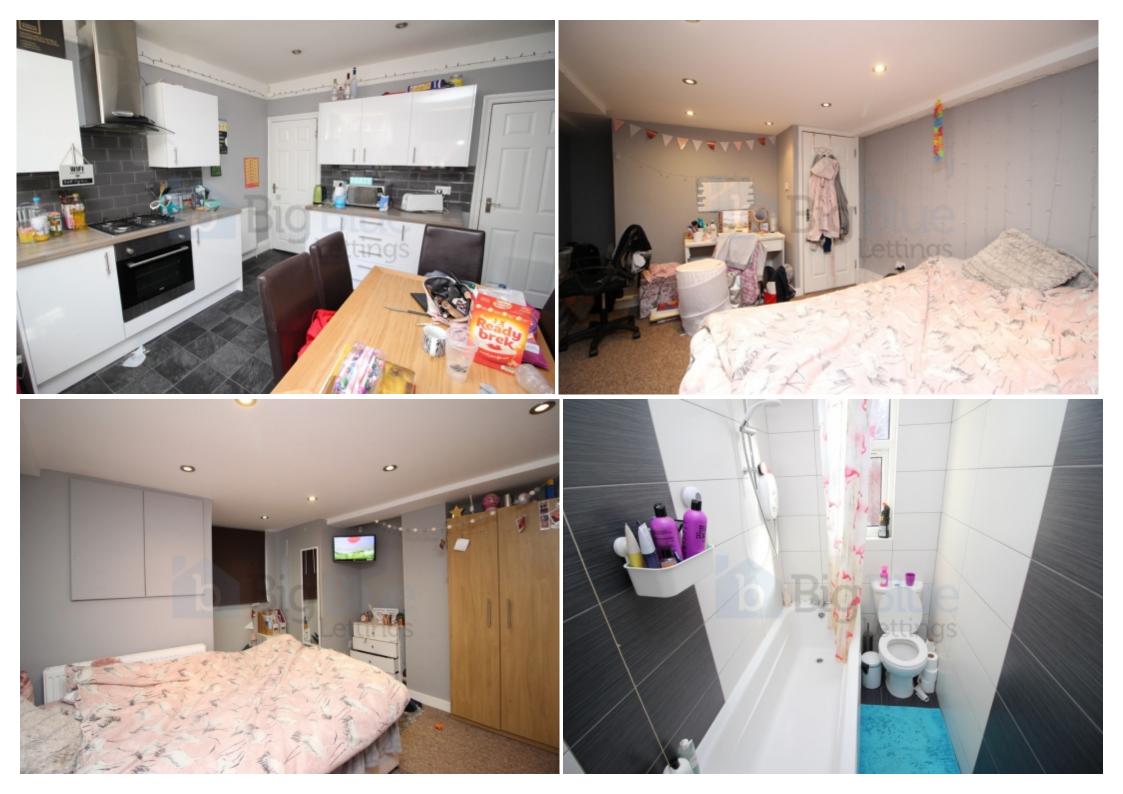

## **Key Features**

- Fitted kitchen, large living room with leather sofas
- Specious rooms throughout
- Walking distance to Leeds
  Universities
- Close to the city centre, supermarkets on Brudenell
   Road.

#### **Property Description**

\*£152pppw. BILLS INCLUDED!!! - Gas, Electric, Water + WIFI available\* Specious six bedroom terraced property available close to Universities, City Center and local shops and markets in Hyde Park \*Fitted kitchen, large living room with leather sofas \* Specious rooms throughout \* Large double bedrooms, 2 bathrooms, separate toilet Gas central heating and double glazing throughout \* Fully furnished, all rooms come with wardrobe, chest of drawers bed and a desk \* Walking distance to Leeds Universities \* Plenty of parking right outside the property (no permits needed) \* Close to local bus routes \* Close to the city centre, supermarkets on Brudenell Road. \* Property ideal for a group of students or professionals

\*Fitted kitchen, large living room with leather sofas

- \* Specious rooms throughout
- \* Large double bedrooms, 2 bathrooms, separate toilet Gas central heating and double glazing throughout
- \* Fully furnished, all rooms come with wardrobe, chest of drawers bed and a desk
- \* Walking distance to Leeds Universities
- \* Plenty of parking right outside the property (no permits needed)
- \* Close to local bus routes
- \* Close to the city centre, supermarkets on Brudenell Road.
- \* Property ideal for a group of students or professionals