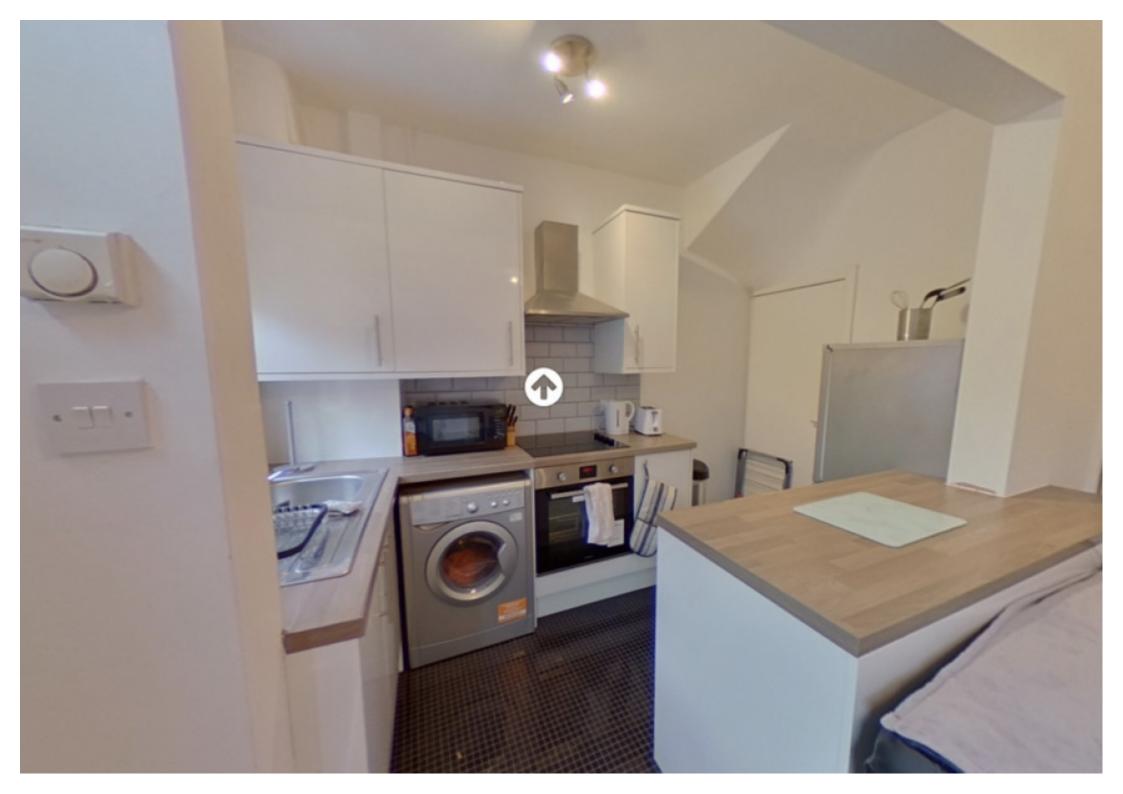

#### **Property Description**

£165pppw - Avilable 1 July. BILLS INCLUDED GAS, ELECTRICITY, FIBRE INTERNET, WATER An exceptional house situated in central Hyde Park that was refurbished just a few years ago. It has a beautifully tiled bathroom and a superb kitchen which is adjecent to a big living room. Both of the bedrooms are big doubles and the house has full UPVC windows. All essential appliances are provided including a washing machine..

#### **Main Particulars**

£165pppw - Avilable 1 July.

BILLS INCLUDED GAS,ELECTRICITY,FIBRE INTERNET,WATER

An exceptional house situated in central Hyde Park that was refurbished just a few years ago. It has a beautifully tiled bathroom and a superb kitchen which is adjecent to a big living room. Both of the bedrooms are big doubles and the house has full UPVC windows. All essential appliances are provided including a washing machine.