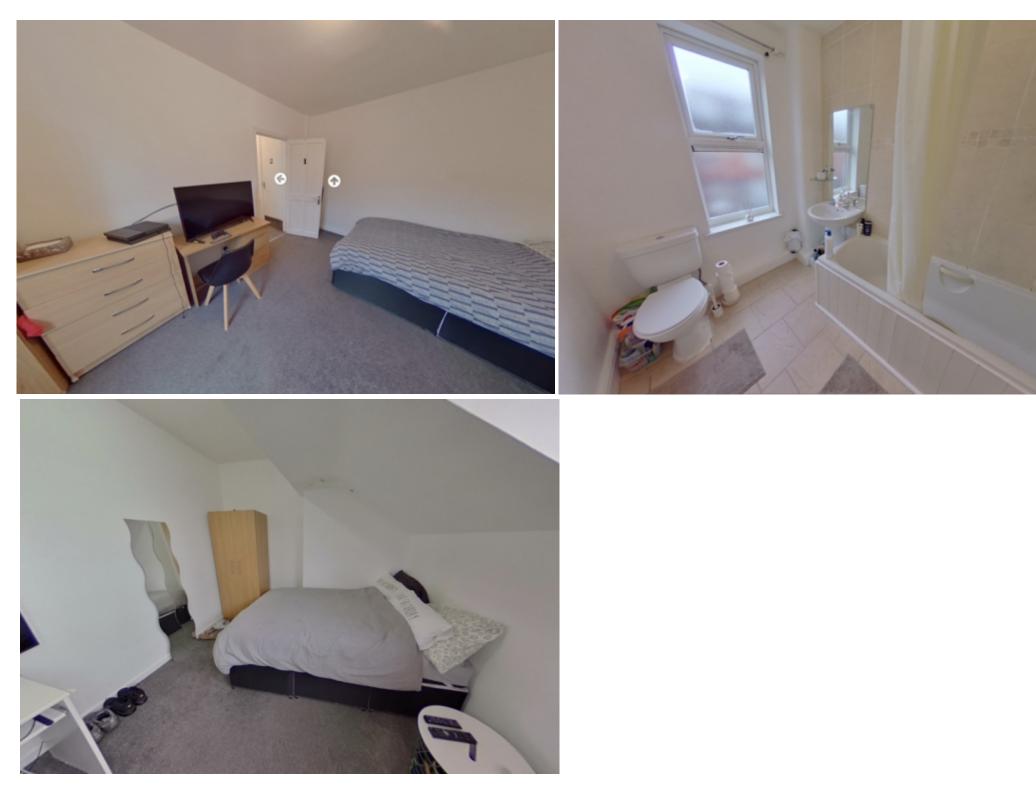

#### **Property Description**

£165pppw - Avilable 1 July. BILLS INCLUDED GAS, ELECTRICITY, FIBRE INTERNET, WATER An exceptional house situated in central Hyde Park that was refurbished just a few years ago. It has a beautifully tiled bathroom and a superb kitchen which is adjecent to a big living room. Both of the bedrooms are big doubles and the house has full UPVC windows. All essential appliances are provided including a washing machine..

#### **Main Particulars**

£165pppw - Avilable 1 July.

BILLS INCLUDED GAS,ELECTRICITY,FIBRE INTERNET,WATER

An exceptional house situated in central Hyde Park that was refurbished just a few years ago. It has a beautifully tiled bathroom and a superb kitchen which is adjecent to a big living room. Both of the bedrooms are big doubles and the house has full UPVC windows. All essential appliances are provided including a washing machine.