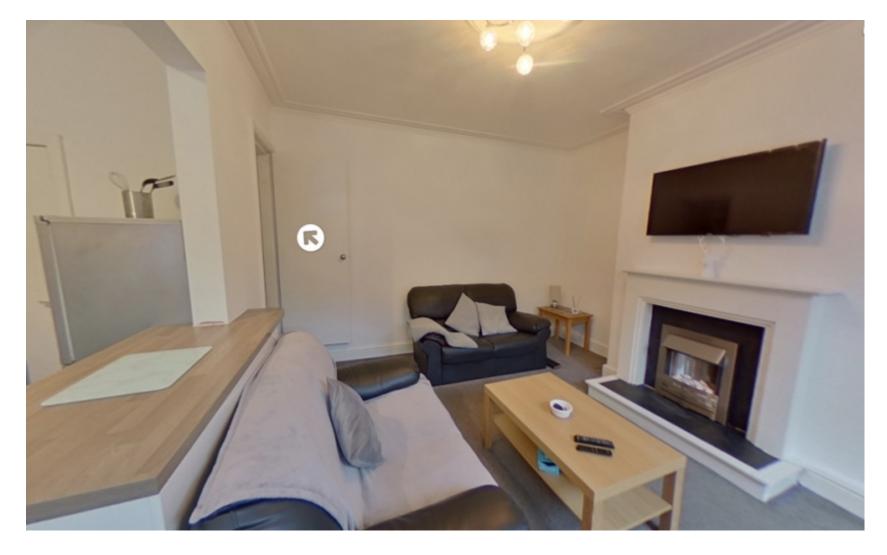

#### **Property Description**

£165pppw - Avilable 1 July. BILLS INCLUDED GAS, ELECTRICITY, FIBRE INTERNET, WATER An exceptional house situated in central Hyde Park that was refurbished just a few years ago. It has a beautifully tiled bathroom and a superb kitchen which is adjecent to a big living room. Both of the bedrooms are big doubles and the house has full UPVC windows. All essential appliances are provided including a washing machine..

#### **Main Particulars**

£165pppw - Avilable 1 July.

BILLS INCLUDED GAS,ELECTRICITY,FIBRE INTERNET,WATER

An exceptional house situated in central Hyde Park that was refurbished just a few years ago. It has a beautifully tiled bathroom and a superb kitchen which is adjecent to a big living room. Both of the bedrooms are big doubles and the house has full UPVC windows. All essential appliances are provided including a washing machine.