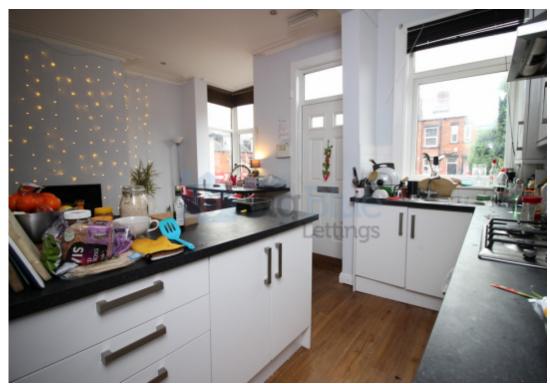

## **Property Description**

£145 -pppw - BILLS INCLUDED Recently Refurbished kitchen, lounge, two bathrooms, flooring, five bedrooms and ideal location! This spacious terraced property is right at the top end of Hyde Park, just meters from the park itself and with five large double bedrooms. The property has been refurbished from top to bottom. There is a kitchen fitted in the basement, a lounge, a shower-room and a bathroom on the first floor. All bedrooms have been fully refurbished with new decor and new fitted furniture. Flooring and new decor throughout.

The property has been refurbished from top to bottom. There is a kitchen fitted in the basement, a lounge, a shower-room and a bathroom on the first floor. All bedrooms have been fully refurbished with new decor and new fitted furniture. Flooring and new decor throughout.