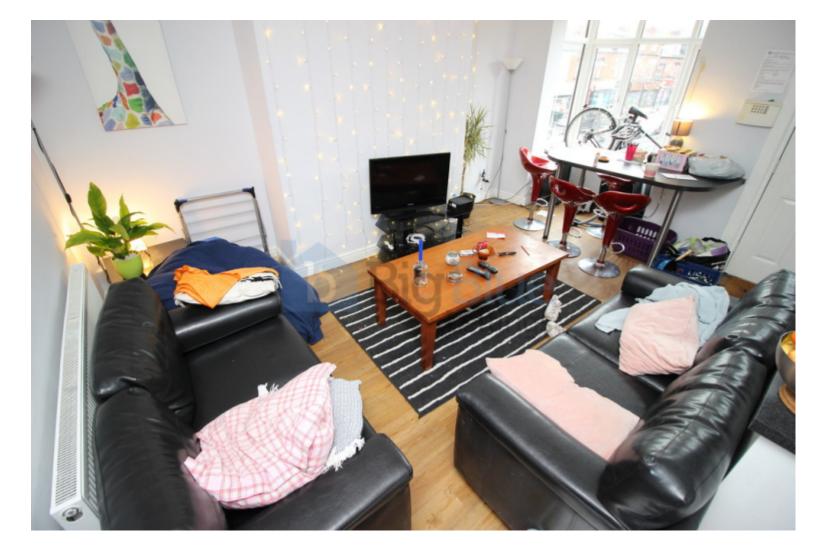

## **Property Description**

£145 -pppw - BILLS INCLUDED Recently Refurbished kitchen, lounge, two bathrooms, flooring, five bedrooms and ideal location! This spacious terraced property is right at the top end of Hyde Park, just meters from the park itself and with five large double bedrooms. The property has been refurbished from top to bottom. There is a kitchen fitted in the basement, a lounge, a shower-room and a bathroom on the first floor. All bedrooms have been fully refurbished with new decor and new fitted furniture. Flooring and new decor throughout.

The property has been refurbished from top to bottom. There is a kitchen fitted in the basement, a lounge, a shower-room and a bathroom on the first floor. All bedrooms have been fully refurbished with new decor and new fitted furniture. Flooring and new decor throughout.