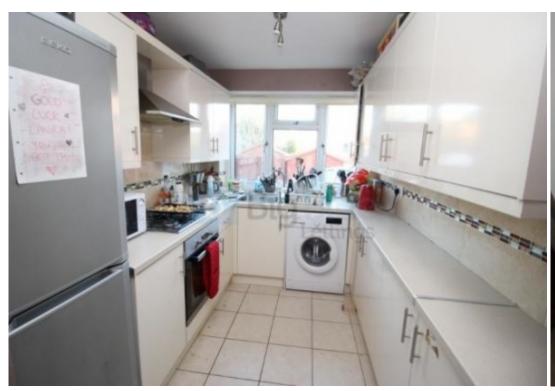

## **Main Particulars**

£90pppw. Bills Including option available!!!

This stunning five bedroom house is ideal for students. With its own private garden and spacious bedrooms throughout. Fully furnished living room with large windows allowing in plenty of natural light to brighten up the property. Smart, modern kitchen with washing machine, oven with hob and fridge freezers. Dining table with chairs. All double bedrooms have double beds, desks and chairs, drawers and wardrobes. Two bathrooms and on-street parking. Located within walking distance to Leeds University and shops.