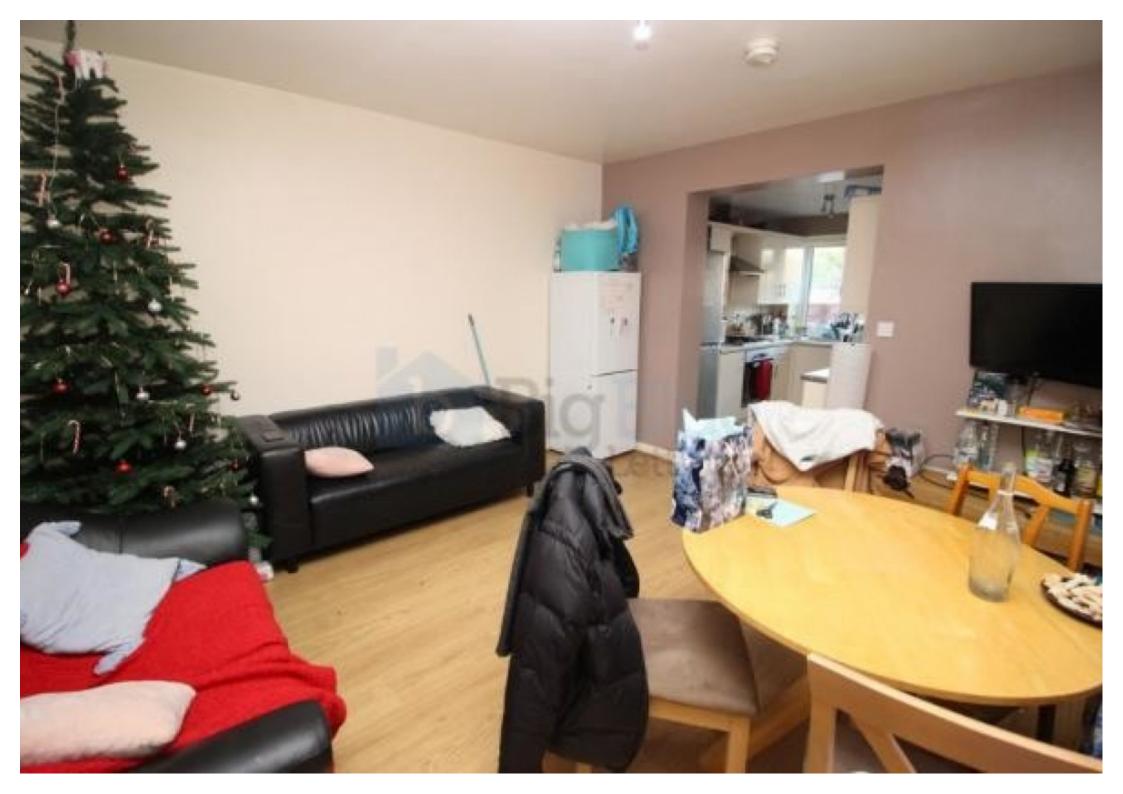

## **Property Description**

£90pppw - Bills Including option available!!! This stunning five bedroom house is ideal for students. With its own private garden and spacious bedrooms throughout. Fully furnished living room with large windows allowing in plenty of natural light to brighten up the property. Smart, modern kitchen with washing machine, oven with hob

## **Main Particulars**

£90pppw. Bills Including option available!!!

This stunning five bedroom house is ideal for students. With its own private garden and spacious bedrooms throughout. Fully furnished living room with large windows allowing in plenty of natural light to brighten up the property. Smart, modern kitchen with washing machine, oven with hob and fridge freezers. Dining table with chairs. All double bedrooms have double beds, desks and chairs, drawers and wardrobes. Two bathrooms and on-street parking. Located within walking distance to Leeds University and shops.