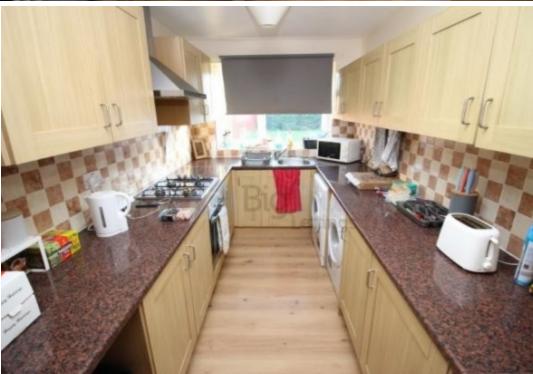

## **Property Description**

£119.00pppw - Available 1 July. Bills Including option available!!! This stunning five bedroom house is ideal for students. With its own private garden and spacious bedrooms throughout. Fully furnished living room with large windows allowing in plenty of natural light to brighten up the property. Smart, modern kitchen with washing machine.

## **Main Particulars**

£119.00pppw - Available 1 July. Bills Including option available!!!

This stunning five bedroom house is ideal for students. With its own private garden and spacious bedrooms throughout. Fully furnished living room with large windows allowing in plenty of natural light to brighten up the property. Smart, modern kitchen with washing machine, oven with hob and fridge freezers. Dining table with chairs and separate utility room with lots of storage space. All double bedrooms have double beds, desks and chairs, drawers and wardrobes. Two bathrooms and on-street parking. Located within walking distance to Leeds University and shops.