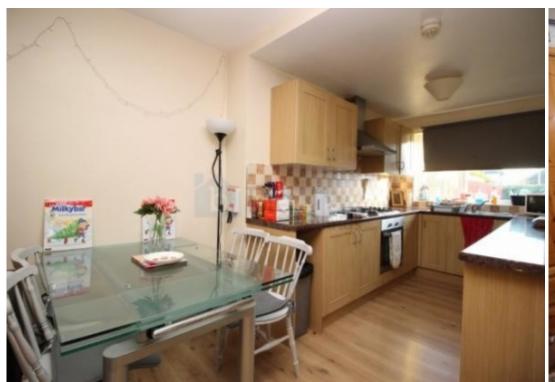

## **Main Particulars**

£119.00pppw - Available 1 July. Bills Including option available!!!

This stunning five bedroom house is ideal for students. With its own private garden and spacious bedrooms throughout. Fully furnished living room with large windows allowing in plenty of natural light to brighten up the property. Smart, modern kitchen with washing machine, oven with hob and fridge freezers. Dining table with chairs and separate utility room with lots of storage space. All double bedrooms have double beds, desks and chairs, drawers and wardrobes. Two bathrooms and on-street parking. Located within walking distance to Leeds University and shops.