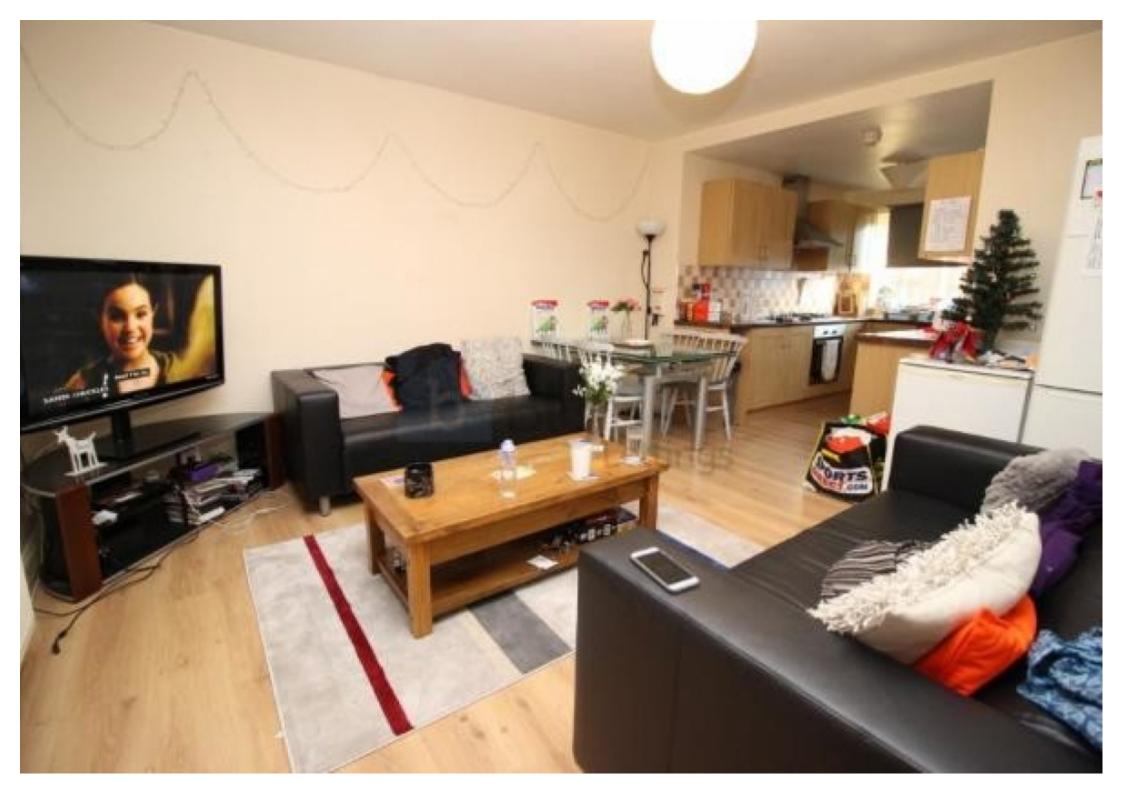

## **Property Description**

£119.00pppw - Available 1 July. Bills Including option available!!! This stunning five bedroom house is ideal for students. With its own private garden and spacious bedrooms throughout. Fully furnished living room with large windows allowing in plenty of natural light to brighten up the property. Smart, modern kitchen with washing machine.

## **Main Particulars**

£119.00pppw - Available 1 July. Bills Including option available!!!

This stunning five bedroom house is ideal for students. With its own private garden and spacious bedrooms throughout. Fully furnished living room with large windows allowing in plenty of natural light to brighten up the property. Smart, modern kitchen with washing machine, oven with hob and fridge freezers. Dining table with chairs and separate utility room with lots of storage space. All double bedrooms have double beds, desks and chairs, drawers and wardrobes. Two bathrooms and on-street parking. Located within walking distance to Leeds University and shops.