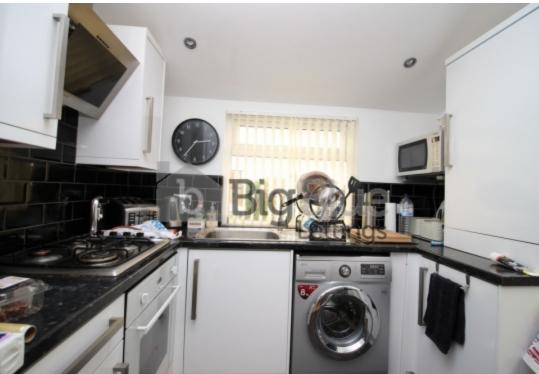

- \* Good Sized Rooms
- \* Plenty of Character
- \* Double Beds
- \* Spacious Lounge
- \* Fully Furnished
- \* Dining table

In this property there is a separate dining area, with table, adjoined to the kitchen, which provides for a refreshing touch of homeliness and domesticity. The property comes fully furnished with double beds and white goods throughout. If you are looking for a property with a great location and a homely feel to it then this property is a "Must see".