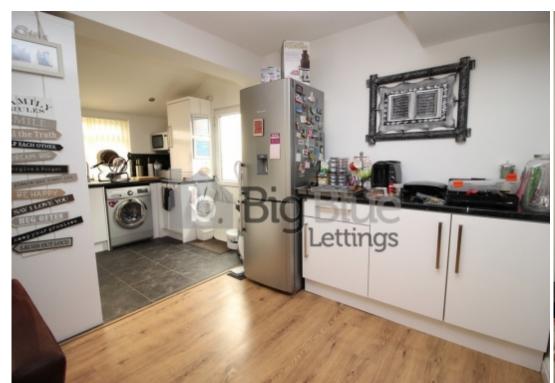

- \* Good Sized Rooms
- \* Plenty of Character
- \* Double Beds
- \* Spacious Lounge
- \* Fully Furnished
- \* Dining table

In this property there is a separate dining area, with table, adjoined to the kitchen, which provides for a refreshing touch of homeliness and domesticity. The property comes fully furnished with double beds and white goods throughout. If you are looking for a property with a great location and a homely feel to it then this property is a "Must see".