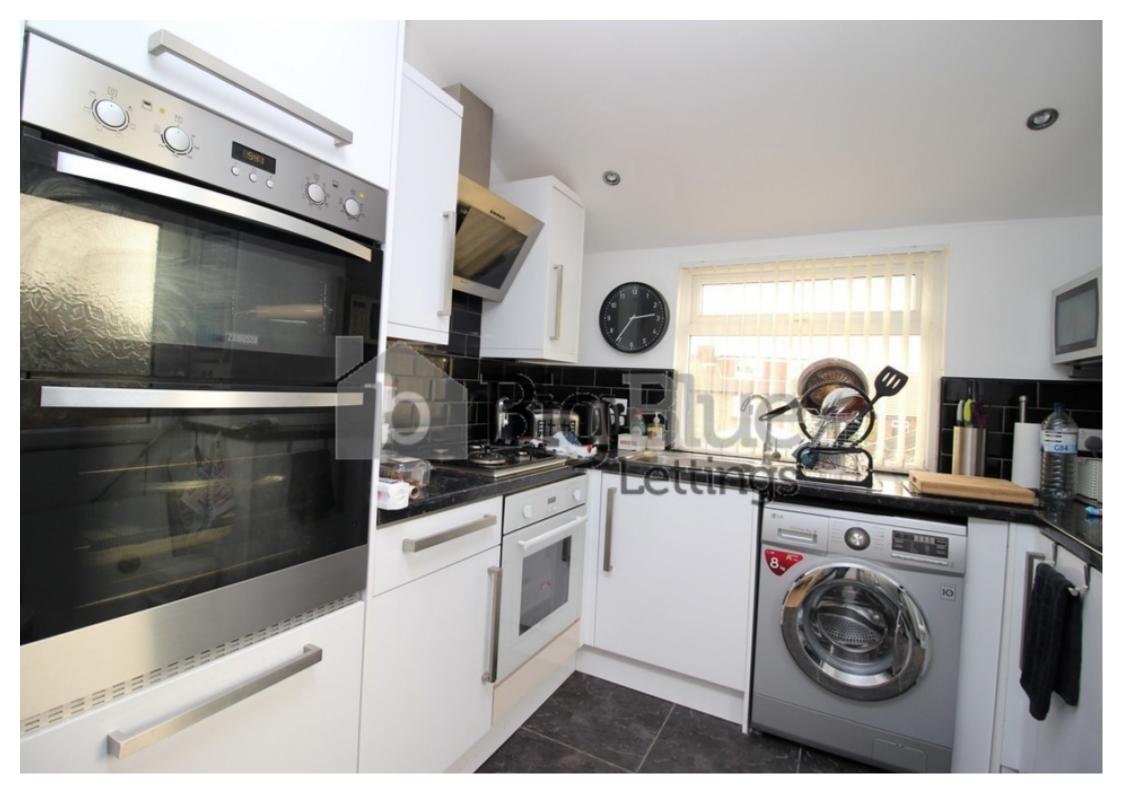

- \* Good Sized Rooms
- \* Plenty of Character
- \* Double Beds
- \* Spacious Lounge
- \* Fully Furnished
- \* Dining table

In this property there is a separate dining area, with table, adjoined to the kitchen, which provides for a refreshing touch of homeliness and domesticity. The property comes fully furnished with double beds and white goods throughout. If you are looking for a property with a great location and a homely feel to it then this property is a "Must see".