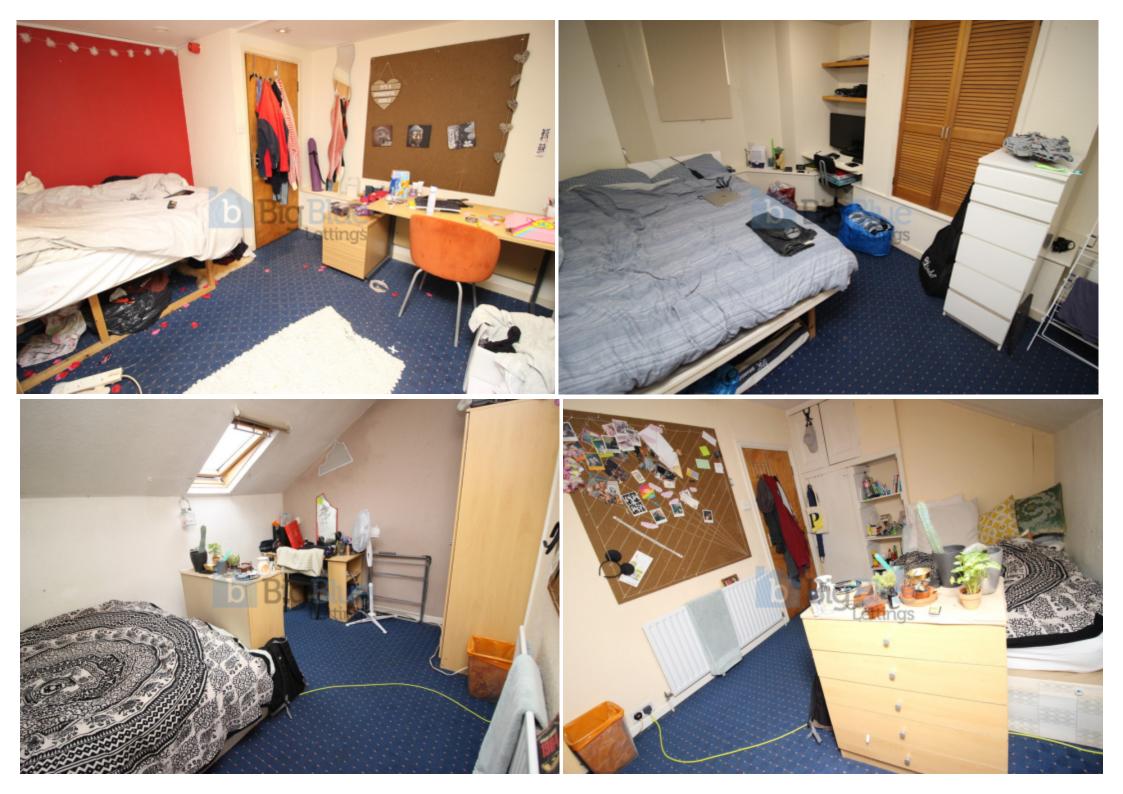

#### **Property Description**

\*BILLS INCLUDED OPTION AVAILABLE\* - 6 bed house located in a popular student area with many local amenities nearby. The house has very large bedrooms and all of the rooms are furnished to meet student's requirements. Full maintenance cover for boiler, full electric wiring cover, full plumbing and drains cover and all kitchen appliances covered by British Gas at no extra charge to tenants. This is fantastic property which has two bathrooms/shower facilities, extremely modern kitchen and two toilets. Sensibly priced making it exceptional value for money. Viewing essential.

#### \*BILLS INCLUDED OPTION AVAILABLE\*

6 bed house located in a popular student area with many local amenities nearby. The house has very large bedrooms and all of the rooms are furnished to meet student's requirements. Full maintenance cover for boiler, full electric wiring cover, full plumbing and drains cover and all kitchen appliances covered by British Gas at no extra charge to tenants. This is fantastic property which has two bathrooms/shower facilities, extremely modern kitchen and two toilets. Sensibly priced making it exceptional value for money. Viewing essential.