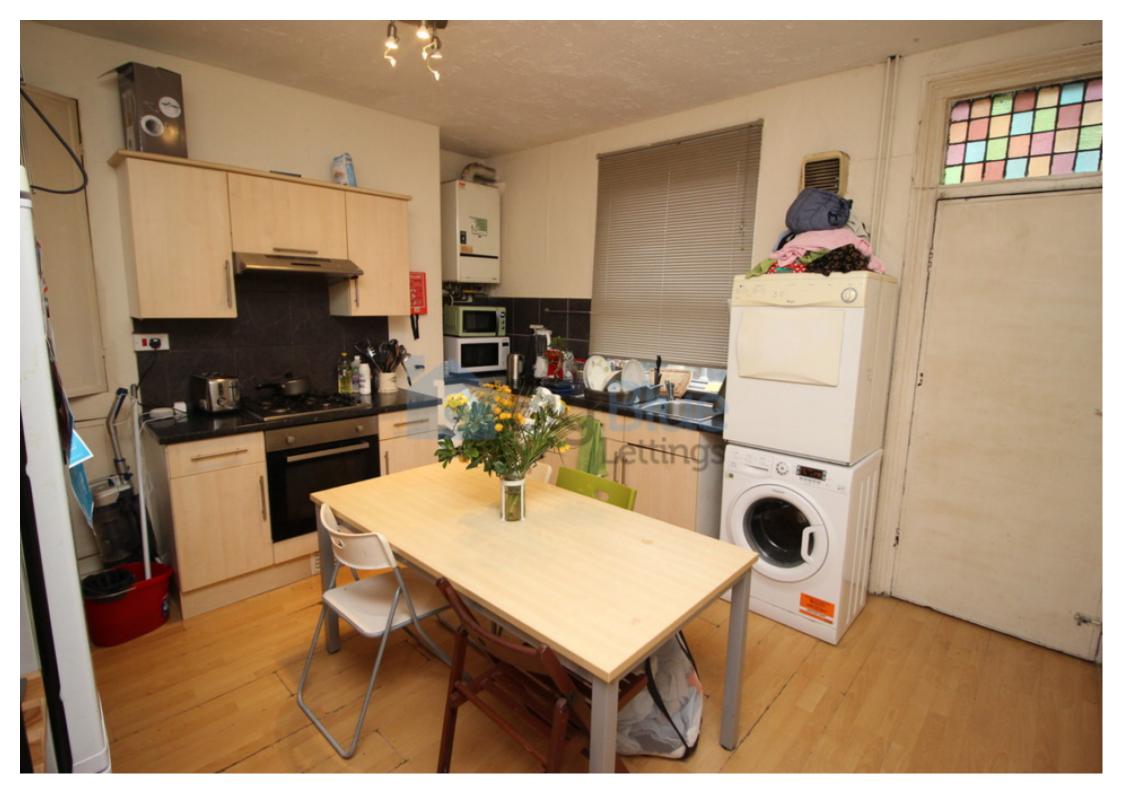

#### **Property Description**

\*BILLS INCLUDED OPTION AVAILABLE\* - 6 bed house located in a popular student area with many local amenities nearby. The house has very large bedrooms and all of the rooms are furnished to meet student's requirements. Full maintenance cover for boiler, full electric wiring cover, full plumbing and drains cover and all kitchen appliances covered by British Gas at no extra charge to tenants. This is fantastic property which has two bathrooms/shower facilities, extremely modern kitchen and two toilets. Sensibly priced making it exceptional value for money. Viewing essential.

#### \*BILLS INCLUDED OPTION AVAILABLE\*

6 bed house located in a popular student area with many local amenities nearby. The house has very large bedrooms and all of the rooms are furnished to meet student's requirements. Full maintenance cover for boiler, full electric wiring cover, full plumbing and drains cover and all kitchen appliances covered by British Gas at no extra charge to tenants. This is fantastic property which has two bathrooms/shower facilities, extremely modern kitchen and two toilets. Sensibly priced making it exceptional value for money. Viewing essential.