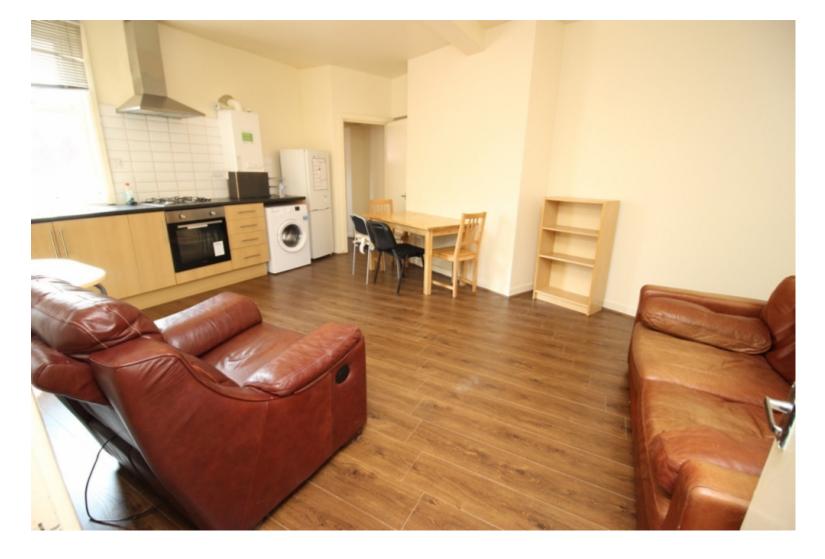

## **Property Description**

£95pppw - Available 1 July. TWO BEDROOM PROPERTY IN IDEAL LOCATION FOR HYDE PARK OR HEADINGLEY Situated just off Cardigan road, close to Headingley and Hyde Park. This two bedroom flat consists of two large bedrooms with double beds, living room, fitted kitchen, bath with shower over. The property also features double glazing & central heating. Hyde Park has plenty to offer for everyone! Student houses and flats in Hyde Park are the most popular accommodations in Leeds. There is a plethora of bars, shops, supermarkets and restaurants such as the Hyde Park pub, Coop, Sainsbury s, LS6 Café, Hyde Park cinema and the Brudenell Social Club to name just a few.

## **Main Particulars**

£95pppw -Available 1 July.

TWO BEDROOM PROPERTY IN IDEAL LOCATION FOR HYDE PARK OR HEADINGLEY Situated just off Cardigan road, close to Headingley and Hyde Park. This two bedroom flat consists of two large bedrooms with double beds, living room, fitted kitchen, bath with shower over. The property also features double glazing & central heating. Hyde Park has plenty to offer for everyone! Student houses and flats in Hyde Park are the most popular accommodations in Leeds. There is a plethora of bars, shops, supermarkets and restaurants such as the Hyde Park pub, Coop, Sainsbury s, LS6 Café, Hyde Park cinema and the Brudenell Social Club to name just a few.