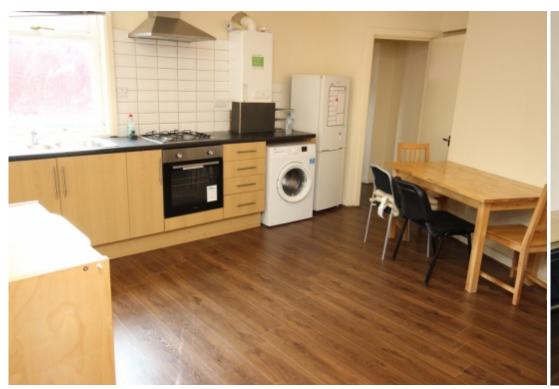

## **Property Description**

£95pppw - Available 1 July. TWO BEDROOM PROPERTY IN IDEAL LOCATION FOR HYDE PARK OR HEADINGLEY Situated just off Cardigan road, close to Headingley and Hyde Park. This two bedroom flat consists of two large bedrooms with double beds, living room, fitted kitchen, bath with shower over. The property also features double glazing & central heating. Hyde Park has plenty to offer for everyone! Student houses and flats in Hyde Park are the most popular accommodations in Leeds. There is a plethora of bars, shops, supermarkets and restaurants such as the Hyde Park pub, Coop, Sainsbury s, LS6 Café, Hyde Park cinema and the Brudenell Social Club to name just a few.

## **Main Particulars**

£95pppw -Available 1 July.

TWO BEDROOM PROPERTY IN IDEAL LOCATION FOR HYDE PARK OR HEADINGLEY Situated just off Cardigan road, close to Headingley and Hyde Park. This two bedroom flat consists of two large bedrooms with double beds, living room, fitted kitchen, bath with shower over. The property also features double glazing & central heating. Hyde Park has plenty to offer for everyone! Student houses and flats in Hyde Park are the most popular accommodations in Leeds. There is a plethora of bars, shops, supermarkets and restaurants such as the Hyde Park pub, Coop, Sainsbury s, LS6 Café, Hyde Park cinema and the Brudenell Social Club to name just a few.