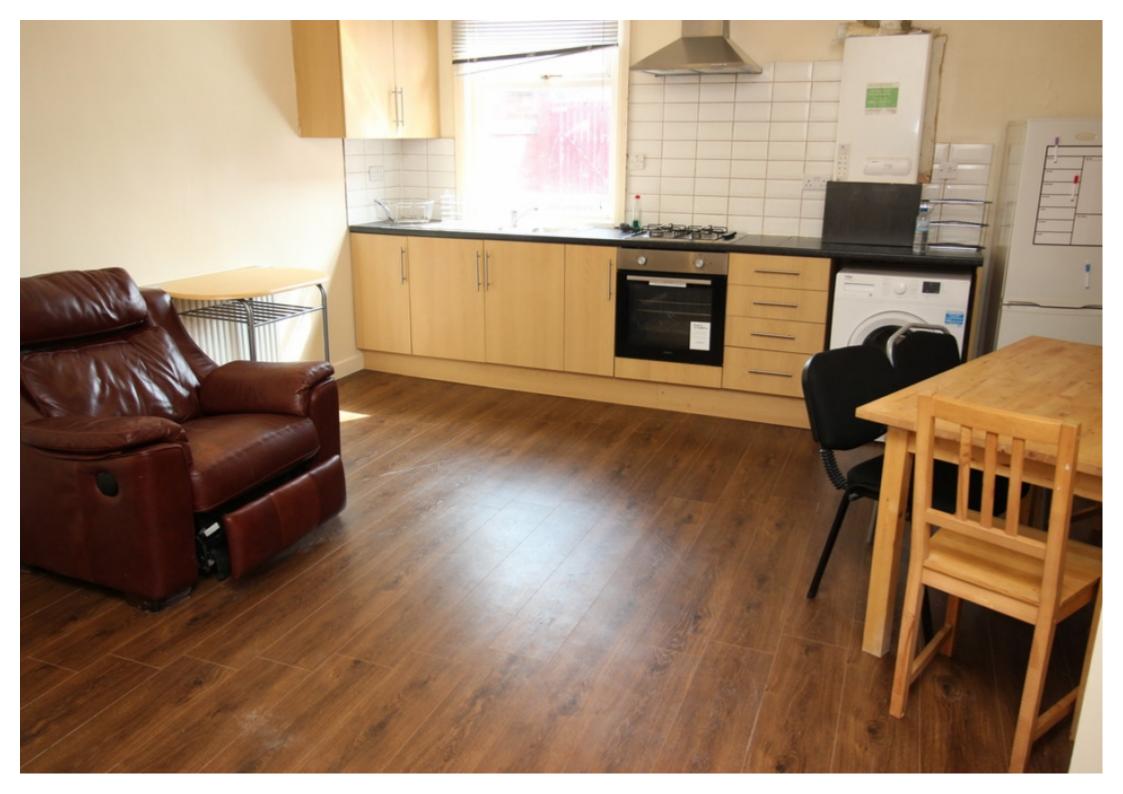

## **Property Description**

£95pppw - Available 1 July. TWO BEDROOM PROPERTY IN IDEAL LOCATION FOR HYDE PARK OR HEADINGLEY Situated just off Cardigan road, close to Headingley and Hyde Park. This two bedroom flat consists of two large bedrooms with double beds, living room, fitted kitchen, bath with shower over. The property also features double glazing & central heating. Hyde Park has plenty to offer for everyone! Student houses and flats in Hyde Park are the most popular accommodations in Leeds. There is a plethora of bars, shops, supermarkets and restaurants such as the Hyde Park pub, Coop, Sainsbury s, LS6 Café, Hyde Park cinema and the Brudenell Social Club to name just a few.

## **Main Particulars**

£95pppw -Available 1 July.

TWO BEDROOM PROPERTY IN IDEAL LOCATION FOR HYDE PARK OR HEADINGLEY Situated just off Cardigan road, close to Headingley and Hyde Park. This two bedroom flat consists of two large bedrooms with double beds, living room, fitted kitchen, bath with shower over. The property also features double glazing & central heating. Hyde Park has plenty to offer for everyone! Student houses and flats in Hyde Park are the most popular accommodations in Leeds. There is a plethora of bars, shops, supermarkets and restaurants such as the Hyde Park pub, Coop, Sainsbury s, LS6 Café, Hyde Park cinema and the Brudenell Social Club to name just a few.