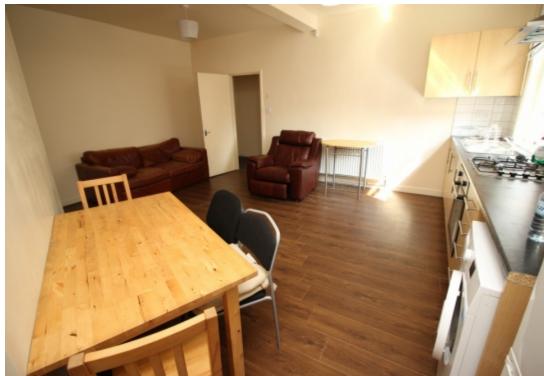

## **Property Description**

£95pppw - Available 1 July. TWO BEDROOM PROPERTY IN IDEAL LOCATION FOR HYDE PARK OR HEADINGLEY Situated just off Cardigan road, close to Headingley and Hyde Park. This two bedroom flat consists of two large bedrooms with double beds, living room, fitted kitchen, bath with shower over. The property also features double glazing & central heating. Hyde Park has plenty to offer for everyone! Student houses and flats in Hyde Park are the most popular accommodations in Leeds. There is a plethora of bars, shops, supermarkets and restaurants such as the Hyde Park pub, Coop, Sainsbury s, LS6 Café, Hyde Park cinema and the Brudenell Social Club to name just a few.

## **Main Particulars**

£95pppw -Available 1 July.

TWO BEDROOM PROPERTY IN IDEAL LOCATION FOR HYDE PARK OR HEADINGLEY Situated just off Cardigan road, close to Headingley and Hyde Park. This two bedroom flat consists of two large bedrooms with double beds, living room, fitted kitchen, bath with shower over. The property also features double glazing & central heating. Hyde Park has plenty to offer for everyone! Student houses and flats in Hyde Park are the most popular accommodations in Leeds. There is a plethora of bars, shops, supermarkets and restaurants such as the Hyde Park pub, Coop, Sainsbury s, LS6 Café, Hyde Park cinema and the Brudenell Social Club to name just a few.